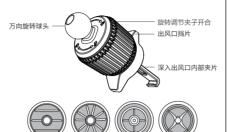

# 出风口支架

根据出风口叶片位置调整好出风口顶片和可旋转夹子组件的位置, 插入叶片,根据叶片厚度选择锁紧开关档位;适用于大部分汽车出 风口一键锁紧。硅胶接触汽车,更紧更贴合更好保护汽车不刮伤。

温馨提示

Adjust the position of the top piece of the air outlet and the rotatable clip assembly according to the position of the air outlet blade; insert the blade and select the lock switch position according to the thickness of the blade: suitable for one-key ocking of the air outlet of most cars. Silicone touches the car, tighter and fits better to protect the car from scratches.