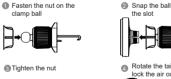

## 使用说明

- 1、把该产品与配件通过球头螺帽装配并旋紧(可兼容其他球头 直径17mm配件),并固定在理想位置。用数据线把产品与 QC3.0车充 (选配) 连接,并插入点烟器取电。
- 2、该产品通电后,指示灯会常亮等待放置手机;放上手机后磁 吸力自动吸住手机,且线圈对准。产品会启动无线充电,充电 状态LED呼吸;如果手机不支持无线充电或者检测到金属异物, 指示灯闪烁5秒后灯灭。本产品最大充电功率为15W,充电效率 根据充电环境和手机会有所不同。
- 3、无线充的最佳距离是4mm以内并不能穿透金属,所以需要 避免用金属的或太厚的(大干4mm)手机保护壳,这样才能 保证手机快速的无线充电。
- 4、从产品上取下手机后,指示灯即刻常亮待机状态。停车熄火 产品停止供电时,指示灯熄灭,手机依旧被磁力吸附在产品

nvironment and mobile phone.

1.Assemble and tighten the product and the accessories through the ball head nut (compatible with other ball head diameter 17mm accessories), and fix in the ideal position. Connect the product with a QC3.0 car charger (optional) with the data cable and plug in the cigarette lighter to take power.

# Snap the ball into