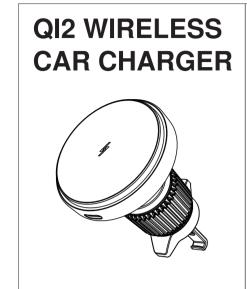

尺寸: 60x90mm 材质: 105G铜板纸

折叠: 风琴折 正反面四色印刷





# LED 智能指示灯

| 模式    | 指示灯                 |  |  |
|-------|---------------------|--|--|
| 通电    | 绿灯常亮                |  |  |
| 待机    | 绿灯常亮                |  |  |
| 充电    | 绿灯呼吸                |  |  |
| 充满    | 绿灯常亮                |  |  |
| 检测到异物 | LED绿灯快闪5S熄灭,异物拿开后恢复 |  |  |

## 使用说明

- 1、把该产品与配件通过球头螺帽装配并旋紧(可兼容其他球头 直径17mm配件),并固定在理想位置。用数据线把产品与 QC3.0车充 (选配) 连接,并插入点烟器取电。
- 2、该产品通电后,指示灯会常亮等待放置手机;放上手机后磁 吸力自动吸住手机,且线圈对准。产品会启动无线充电,充电 状态LED呼吸;如果手机不支持无线充电或者检测到金属异物, 指示灯闪烁5秒后灯灭。本产品最大充电功率为15W,充电效率 根据充电环境和手机会有所不同。
- 3、无线充的最佳距离是4mm以内并不能穿透金属,所以需要 避免用金属的或太厚的(大干4mm)手机保护壳,这样才能 保证手机快速的无线充电。
- 4、从产品上取下手机后,指示灯即刻常亮待机状态。停车熄火 产品停止供电时,指示灯熄灭,手机依旧被磁力吸附在产品

# 出风口支架



根据出风口叶片位置调整好出风口顶片和可旋转夹子组件的位置, 插入叶片,根据叶片厚度选择锁紧开关档位;适用于大部分汽车出 风口一键锁紧。硅胶接触汽车,更紧更贴合更好保护汽车不刮伤。

温馨提示

# 产品规格

产品名称: MG10-0

输入电压: 5V/3A.9V/3A.12V/2.5A