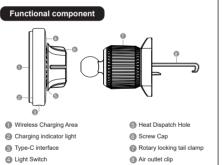

## 使用说明

- 1、把该产品与配件通过球头螺帽装配并旋紧(可兼容其他球头 直径17mm配件),并固定在理想位置。用数据线把产品与 QC3.0车充 (选配) 连接,并插入点烟器取电。
- 2、该产品通电后,指示灯会常亮等待放置手机;放上手机后磁 吸力自动吸住手机,且线圈对准。产品会启动无线充电,充电 状态LED呼吸;如果手机不支持无线充电或者检测到金属异物, 指示灯闪烁5秒后灯灭。本产品最大充电功率为15W,充电效率 根据充电环境和手机会有所不同。
- 3、无线充的最佳距离是4mm以内并不能穿透金属,所以需要 避免用金属的或太厚的(大干4mm)手机保护壳,这样才能 保证手机快速的无线充电。
- 4、从产品上取下手机后,指示灯即刻常亮待机状态。停车熄火 产品停止供电时,指示灯熄灭,手机依旧被磁力吸附在产品

nvironment and mobile phone.

1.Assemble and tighten the product and the accessories through the ball head nut (compatible with other ball head diameter 17mm accessories), and fix in the ideal position. Connect the product with a QC3.0 car charger (optional) with the data cable and plug in the cigarette lighter to take power.

2.After the product is powered on, the indicator light will turn on and wait for the phone to be placed. After placed the phone, the magnetic suction force automatically absorbs the phone, and the coil is aligned. The product will start wireless charging, the indicator light is on for breathing effect; If the phone doesn't support wireless charging or if it detects a metal foreign object, the light flashes alternately for 5 seconds and then goes off. The maximum charging power of this product is 15W, and the charging efficiency will vary according to the charging