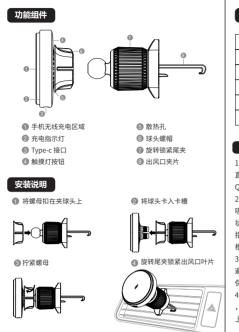

## 使用说明

- 1、把该产品与配件通过球头螺帽装配并旋紧(可兼容其他球头 直径17mm配件),并固定在理想位置。用数据线把产品与 QC3.0车充 (选配) 连接,并插入点烟器取电。
- 2、该产品通电后,指示灯会常亮等待放置手机;放上手机后磁 吸力自动吸住手机,且线圈对准。产品会启动无线充电,充电 状态LED呼吸;如果手机不支持无线充电或者检测到金属异物, 指示灯闪烁5秒后灯灭。本产品最大充电功率为15W,充电效率 根据充电环境和手机会有所不同。
- 3、无线充的最佳距离是4mm以内并不能穿透金属,所以需要 避免用金属的或太厚的(大干4mm)手机保护壳,这样才能 保证手机快速的无线充电。
- 4、从产品上取下手机后,指示灯即刻常亮待机状态。停车熄火 产品停止供电时,指示灯熄灭,手机依旧被磁力吸附在产品

# 出风口支架

根据出风口叶片位置调整好出风口顶片和可旋转夹子组件的位置, 插入叶片,根据叶片厚度选择锁紧开关档位;适用于大部分汽车出 风口一键锁紧。硅胶接触汽车,更紧更贴合更好保护汽车不刮伤。

温馨提示

# 包装

磁吸无线充\*1 出风口夹子\*1 Type-C 充电线\*1