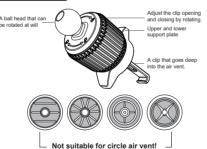

# 出风口支架

根据出风口叶片位置调整好出风口顶片和可旋转夹子组件的位置, 插入叶片,根据叶片厚度选择锁紧开关档位;适用于大部分汽车出 风口一键锁紧。硅胶接触汽车,更紧更贴合更好保护汽车不刮伤。

温馨提示

Adjust the position of the top piece of the air outlet and the rotatable clip assembly according to the position of the air outlet blade; insert the blade and select the lock switch position according to the thickness of the blade: suitable for one-key ocking of the air outlet of most cars. Silicone touches the car, tighter and fits better to protect the car from scratches.