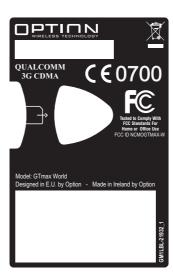

Reels then to be packed in a box, each box to contain 4 reels.

The outside of the box to be clearly labelled with the following information:

- Option Part number
- Quantity in box
- Date produced
- 5. Liner to be 44mm wide. Vertical gap between labels 4.275mm.
- 6. Label thickness: 50µm max.
- 7. Label to be silver and suitable for thermal transfer printing.
- 8. Label to be printed with artwork GM1LBL-21932\_1.\*
- 9. Printing be resistant to rubbing and alcohol cleaning.
- 10. Raw material:

FLEXcon THERMLfilm MM 200 satin silver TC-712 L-344 40 White Glassine

- 11. Artwork use black 32364
- 12. To be used with print ribbon: Armor AXR7+ or equivalent.

| 1                                                               | 2863 | First version derived from MG1LBL-20377 |                       |                                         |               | 07/12/05    |           |
|-----------------------------------------------------------------|------|-----------------------------------------|-----------------------|-----------------------------------------|---------------|-------------|-----------|
| REV                                                             | ECP  | DESCRIPTION                             |                       |                                         | ISSUED        | DATE        | APPROVED  |
|                                                                 |      |                                         | Project:<br>GTmax     | Part Number: GM1LBL-21932               |               |             | Rev:      |
|                                                                 |      |                                         | Approved:             | Part Name: GTmax World Manuf Lbl Guysol |               |             |           |
| WIRELESS TECHNOLOGY  Kol. Begaultlaan 45 - B3012 Leuven Belgium |      |                                         | Drawn: Thomas STEVENS | Date: 07/12/05                          | Scale:<br>1:1 | Size:<br>A4 | Page: 1/1 |