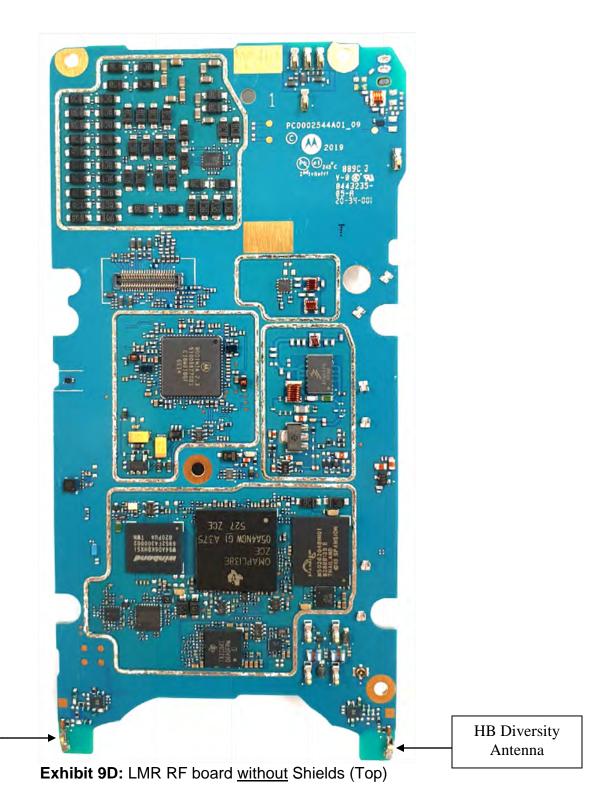

Exhibit 9F: AP board without Shields (Top)

Exhibit 9G: LMR RF board with Shields (Bottom)

Exhibit 9H: LTE RF board with Shields (Bottom)

Exhibit 91: AP board with Shields (Bottom)

Exhibit 9J: LMR RF board without Shields (Bottom)