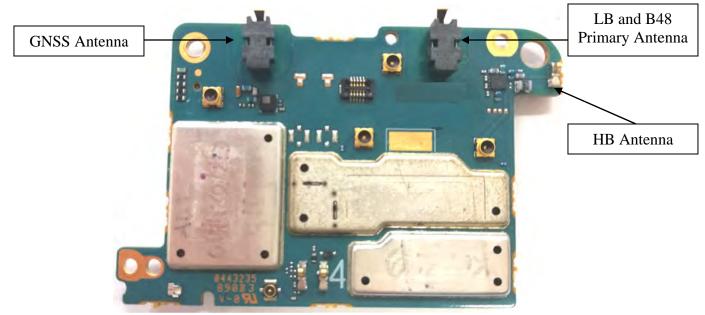

Exhibit 9A: LMR RF board with Shields (Top)

Exhibit 9B: LTE RF board with Shields (Top)

Exhibit 9C: AP board with Shields (Top)

LB and B48

Diversity Antenna

Exhibit 9 Page | 4

Exhibit 9E: LTE RF board without Shields (Top)