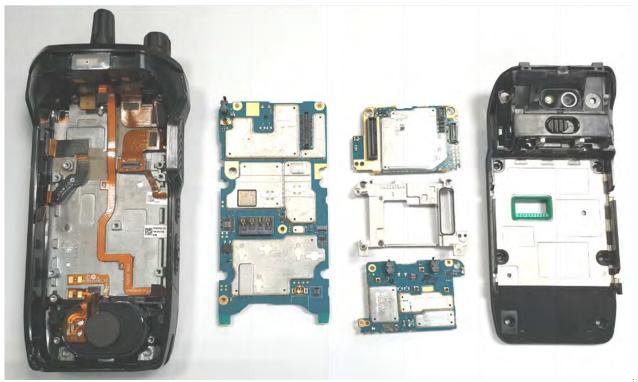

Exhibit 9F: AP board without Shields (Top)

Exhibit 9G: LMR RF board with Shields (Bottom)

Exhibit 9H: LTE RF board with Shields (Bottom)

Exhibit 91: AP board with Shields (Bottom)

Exhibit 9J: LMR RF board without Shields (Bottom)

Exhibit 9K: LTE RF board without Shields (Bottom)

Exhibit 9L: AP board without Shields (Bottom)

Exhibit 9M: RF boards with chassis and housing for (Front Side)

Exhibit 9N: Chassis and housing (Back Side)