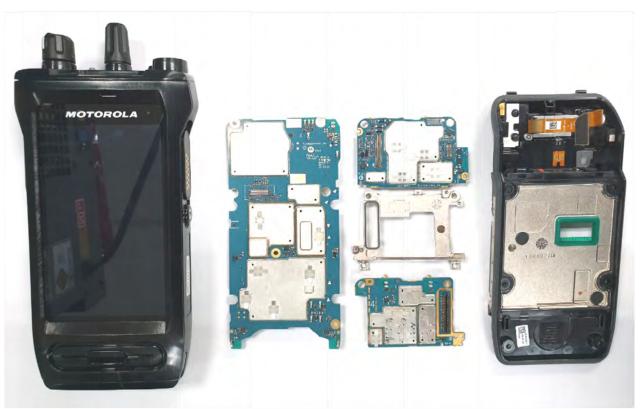

## **Internal Photographs**

(Pursuant to FCC Part 2.1033(b)(7), 2.1033(c)(12) and RSP 100 Annex C)

| The following photographs are attached.                                                                                                                                          | <u>Exhibit</u> |
|----------------------------------------------------------------------------------------------------------------------------------------------------------------------------------|----------------|
| <ol> <li>LMR RF board with Shields (Top)</li> <li>LTE RF board with Shields (Top)</li> <li>AP board with Shields (Top)</li> </ol>                                                | 9A<br>9B<br>9C |
| <ol> <li>LMR RF board <u>without</u> Shields (Top)</li> <li>LTE RF board <u>without</u> Shields (Top)</li> <li>AP board <u>without</u> Shields (Top)</li> </ol>                  | 9D<br>9E<br>9F |
| <ul> <li>7. LMR RF board with Shields (Bottom)</li> <li>8. LTE RF board with Shields (Bottom)</li> <li>9. AP board with Shields (Bottom)</li> </ul>                              | 9G<br>9H<br>9I |
| <ul><li>10. LMR RF board <u>without</u> Shields (Bottom)</li><li>11. LTE RF board <u>without</u> Shields (Bottom)</li><li>12. AP board <u>without</u> Shields (Bottom)</li></ul> | 9J<br>9K<br>9L |
| 13.RF boards with chassis and housing for (Front Side) 14. Chassis and housing (Back Side)                                                                                       | 9M<br>9N       |
| 15. Exploded View of Radio                                                                                                                                                       | 90             |

Exhibit 9A: LMR RF board with Shields (Top)

Exhibit 9B: LTE RF board with Shields (Top)

Exhibit 9C: AP board with Shields (Top)

LB and B48

Diversity Antenna

Exhibit 9 Page | 4

Exhibit 9E: LTE RF board without Shields (Top)