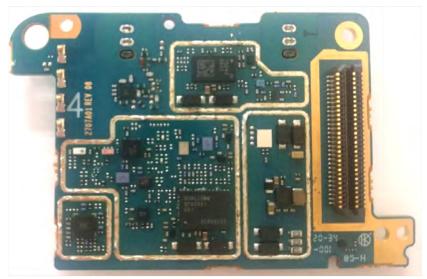

Exhibit 9A: LMR RF board with Shields (Top)

Exhibit 9B: LTE RF board with Shields (Top)

Exhibit 9C: AP board with Shields (Top)

LB and B48

Diversity Antenna

Exhibit 9 Page | 4

Exhibit 9E: LTE RF board without Shields (Top)