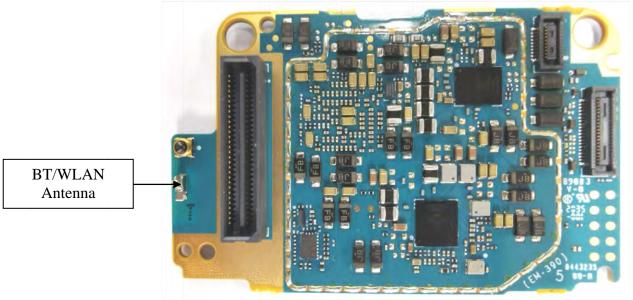

Exhibit 9A: LMR RF board with Shields (Top)

Exhibit 9B: LTE RF board with Shields (Top)

Exhibit 9C: AP board with Shields (Top)

LB and B48

Diversity Antenna

Exhibit 9 Page | 4

Exhibit 9E: LTE RF board without Shields (Top)