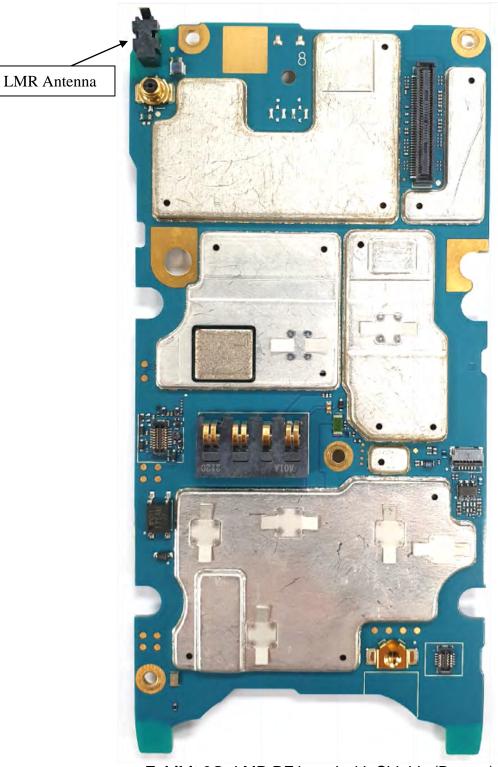

Exhibit 9K: LTE RF board without Shields (Bottom)

Exhibit 9L: AP board without Shields (Bottom)

Exhibit 9M: RF boards with chassis and housing for (Front Side)

Exhibit 9N: Chassis and housing (Back Side)