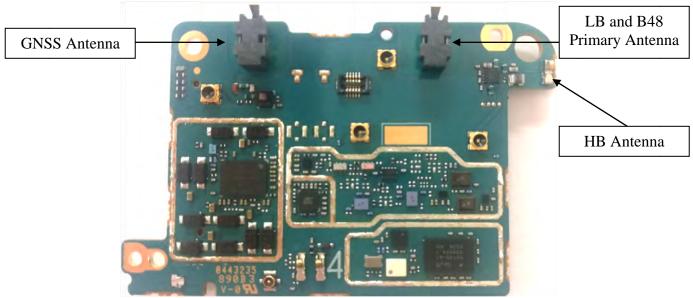

Exhibit 9A: LMR RF board with Shields (Top)

Exhibit 9B: LTE RF board with Shields (Top)

Exhibit 9C: AP board with Shields (Top)

LB and B48

Diversity Antenna

Exhibit 9 Page | 4

Exhibit 9E: LTE RF board without Shields (Top)