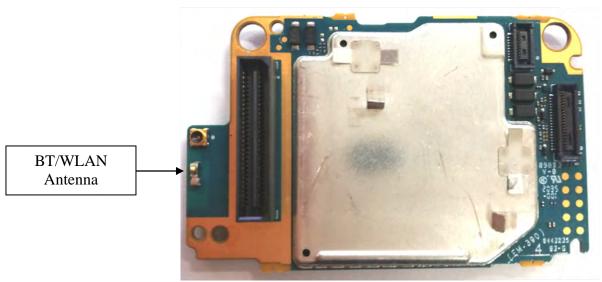

Exhibit 9A: LMR RF board with Shields (Top)

Exhibit 9B: LTE RF board with Shields (Top)

Exhibit 9C: AP board with Shields (Top)

LB and B48

Diversity Antenna

Exhibit 9 Page | 4

Exhibit 9E: LTE RF board without Shields (Top)