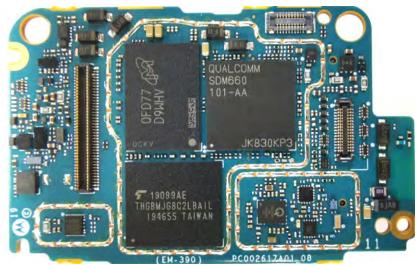

Exhibit 9F: AP board without Shields (Top)

Exhibit 9G: LMR RF board with Shields (Bottom)

Exhibit 9H: LTE RF board with Shields (Bottom)

Exhibit 91: AP board with Shields (Bottom)

Exhibit 9J: LMR RF board without Shields (Bottom)