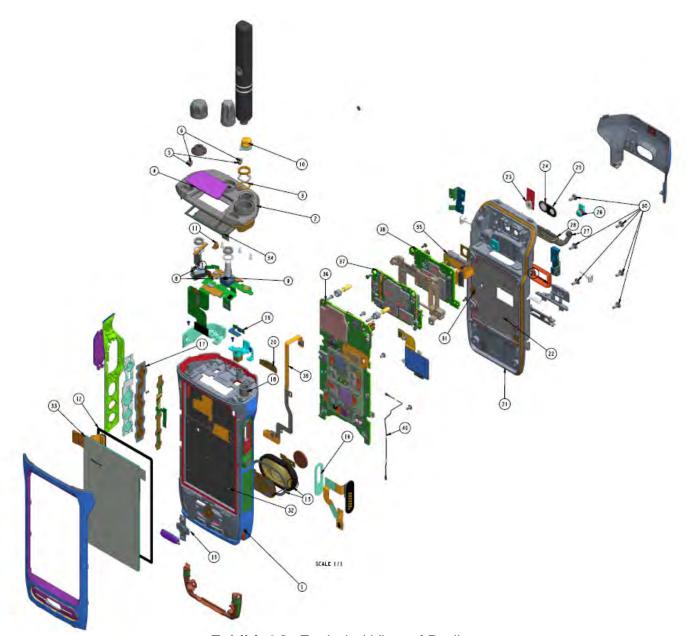

## **Internal Photographs**

(Pursuant to FCC Part 2.1033(b)(7), 2.1033(c)(12) and RSP 100 Annex C)

| The following photographs are attached.                                                                                                                                          | <u>Exhibit</u> |
|----------------------------------------------------------------------------------------------------------------------------------------------------------------------------------|----------------|
| <ol> <li>LMR RF board with Shields (Top)</li> <li>LTE RF board with Shields (Top)</li> <li>AP board with Shields (Top)</li> </ol>                                                | 9A<br>9B<br>9C |
| <ol> <li>LMR RF board <u>without</u> Shields (Top)</li> <li>LTE RF board <u>without</u> Shields (Top)</li> <li>AP board <u>without</u> Shields (Top)</li> </ol>                  | 9D<br>9E<br>9F |
| <ul> <li>7. LMR RF board with Shields (Bottom)</li> <li>8. LTE RF board with Shields (Bottom)</li> <li>9. AP board with Shields (Bottom)</li> </ul>                              | 9G<br>9H<br>9I |
| <ul><li>10. LMR RF board <u>without</u> Shields (Bottom)</li><li>11. LTE RF board <u>without</u> Shields (Bottom)</li><li>12. AP board <u>without</u> Shields (Bottom)</li></ul> | 9J<br>9K<br>9L |
| 13.RF boards with chassis and housing for (Front Side) 14. Chassis and housing (Back Side)                                                                                       | 9M<br>9N       |
| 15. Exploded View of Radio                                                                                                                                                       | 90             |

Exhibit 90: Exploded View of Radio

\*\*\* END \*\*\*