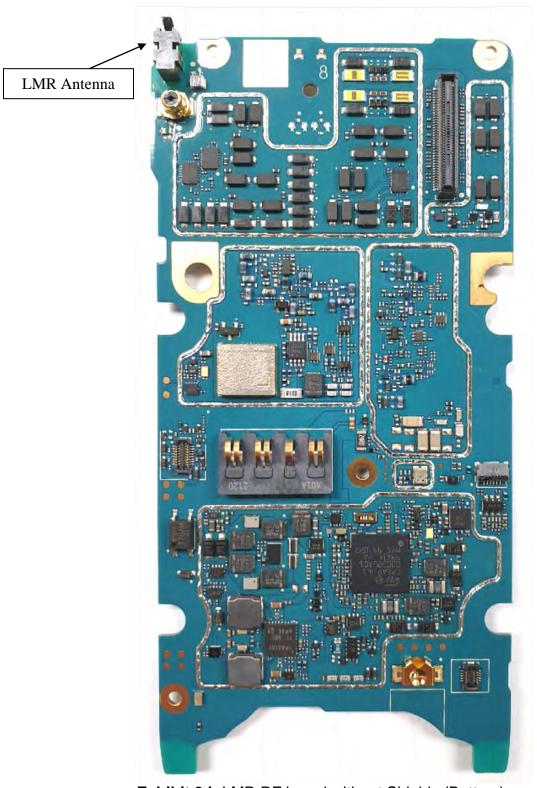

Exhibit 9A: LMR RF board with Shields (Top)

Exhibit 9B: LTE RF board with Shields (Top)

Exhibit 9C: AP board with Shields (Top)

LB and B48

Diversity Antenna

Exhibit 9 Page | 4

Exhibit 9E: LTE RF board without Shields (Top)