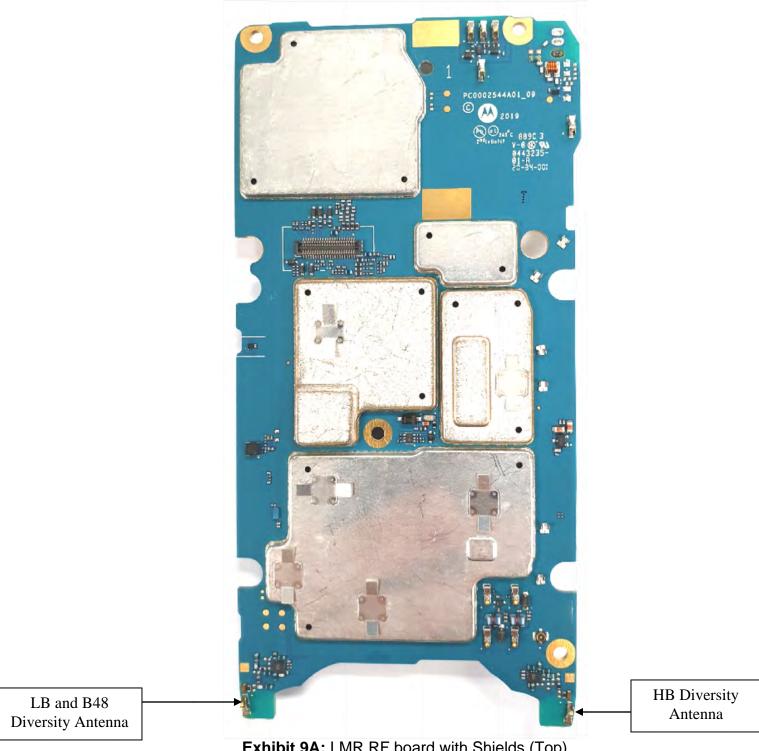

Exhibit 9A: LMR RF board with Shields (Top)

Exhibit 9B: LTE RF board with Shields (Top)

Exhibit 9C: AP board with Shields (Top)

LB and B48

Diversity Antenna

Exhibit 9 Page | 4

Exhibit 9E: LTE RF board without Shields (Top)