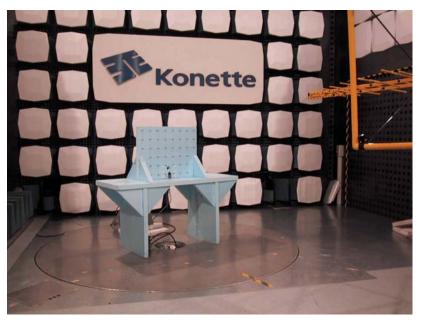

## **17 TEST SETUP PHOTOGRAPHS**

Picture 1: AC-power line conducted emissions test setup

Picture 2: Radiated spurious emission measurement set-up for below 3 GHz measurements, EUT in vertical orientation