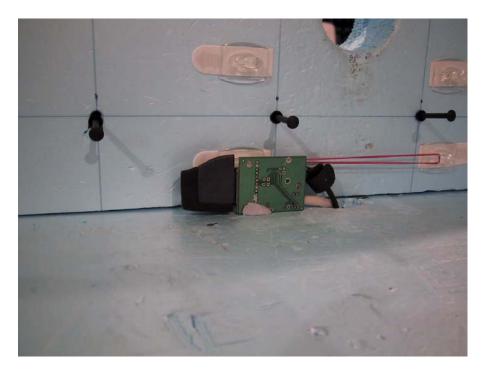

## **17 TEST SETUP PHOTOGRAPHS**

Picture 1: AC-power line conducted emissions test setup

Picture 2: Radiated spurious emission measurement set-up for below 3 GHz measurements, EUT in vertical orientation

Picture 3: Radiated spurious emission measurement set-up for above 3 GHz measurements, EUT in vertical orientation