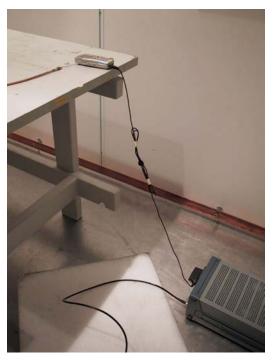

## **17 TEST SETUP PHOTOGRAPHS**

Picture 1: AC-power line conducted emissions test setup

Picture 2: Radiated spurious emission measurement set-up for below 3 GHz measurements, EUT in vertical orientation