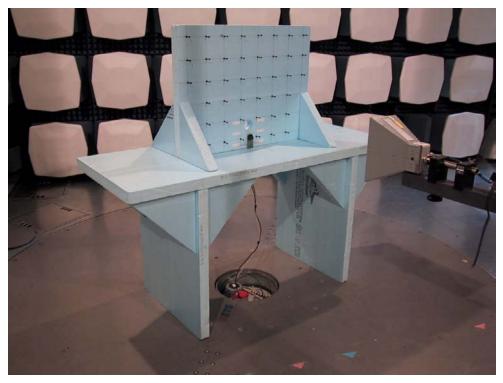

Picture 3: Radiated spurious emission measurement set-up for above 3 GHz measurements, EUT in vertical orientation