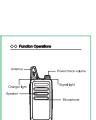

♦♦ Vamnings(US)

If you do not use any accessories supplied or approved by Retevis, ensure the radio and its antenna are at least 1 inch (2.5cm) from your body when transmitting.



♦♦ Technical Parameters (US)

♦♦ Wamnings

Butter ince.

All batteries can cause property damage and/or bodly injury such as burns if a conductive material touches exposed terminals. The conductive material touches exposed terminals. The conductive material may complete an electrical circuit (sidnot circuit) and become hot.

Exercise care when removing NiMH or AA batteries. Do not use a sharp or conductive tools to remove these batteries.

WARNING



♦♦ Warnings (CAN)

 International Electrotechnical Com IECR2209-2-2010 CAUTION

International Commission on Non-tonizing Radiation Protection (ICNIRP).e.

















♦♦ Vamnings(U8)

WARNING

WATHING THE PART AT T

CAUTION CAUTION

This product is compliance to FCC RF Exposure requirements and refers to FCC website structure and refers to FCC website structure of the result of the result of the result of the reference of the result of the result

♦♦ Get Acqueinted















| N a min is a <b>(US)</b> If a min is a compliance with the private deposition is the private deposition for nonexhallow consent a speciment from the private deposition of the private deposi | <ul> <li>Never allow the AC cord or plug provided with the proper could or make the AC cord or plug provided with the proper could or make the proper part that the p</li></ul> | For You be with it is bar.  For You'de live with it is bar.  **Refer to the which extended rec