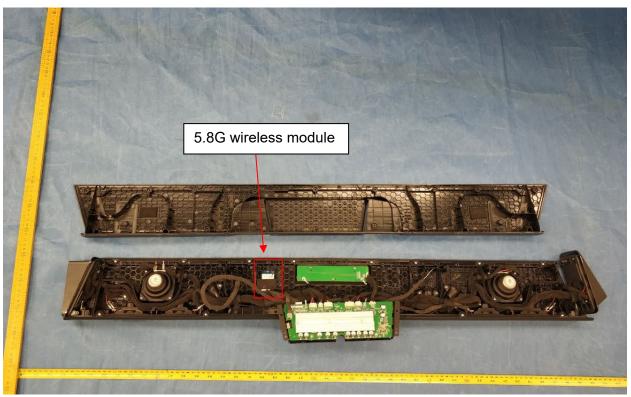

### Internal View of EUT-3(sound bar)

Internal View of EUT-4(sound bar)

Page 3 of 16 UL Verification Services (Guangzhou) Co., Ltd, Song Shan Lake Branch This report shall not be reproduced except in full, without the written approval of UL Verification Services (Guangzhou) Co., Ltd, Song Shan Lake Branch.