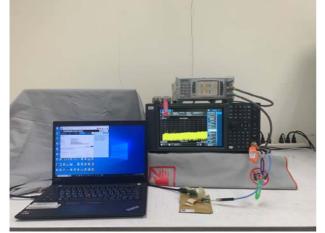

Part\_15\_247\_LE\_Conducted\_Setup

Part\_15\_247\_LE\_Radiated\_Setup

Part\_15\_247\_LE\_Radiated\_Setup

Report No.: TERF2308001907E2-P Page: 1 of 2

Part\_15\_247\_LE\_Radiated\_Setup

Conduction\_Setup

Unless otherwise stated the results shown in this test report refer only to the sample(s) tested and such sample(s) are retained for 90 days only.