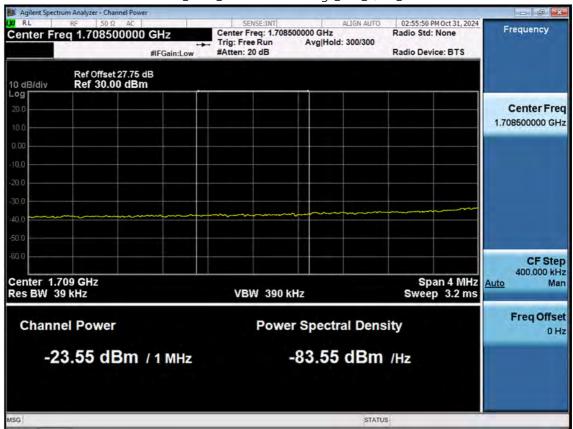

F-TP22-03 (Rev. 06) Page 153 of 182

LTE B66\_3 M\_Extended Band Edge\_Low\_QPSK\_FullRB

F-TP22-03 (Rev. 06) Page 154 of 182

LTE B66\_3 M\_Band Edge\_High\_QPSK\_1RB

F-TP22-03 (Rev. 06) Page 155 of 182

LTE B66\_3 M\_Band Edge\_High\_QPSK\_FullRB