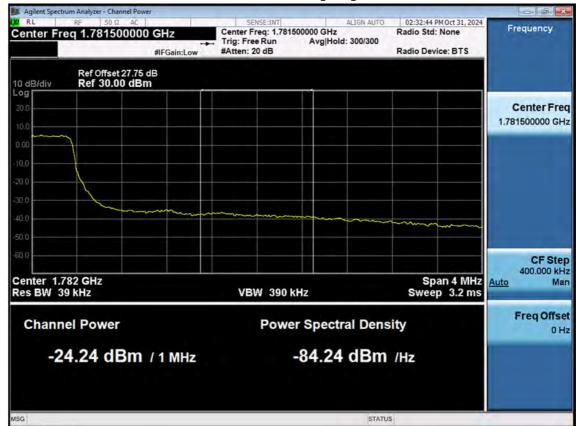

LTE B66\_1.4M\_Extended Band Edge\_Low\_QPSK\_FullRB

F-TP22-03 (Rev. 06) Page 148 of 182

LTE B66\_1.4M\_Band Edge\_High\_QPSK\_1RB

F-TP22-03 (Rev. 06) Page 149 of 182

LTE B66\_1.4M\_Band Edge\_High\_QPSK\_FullRB