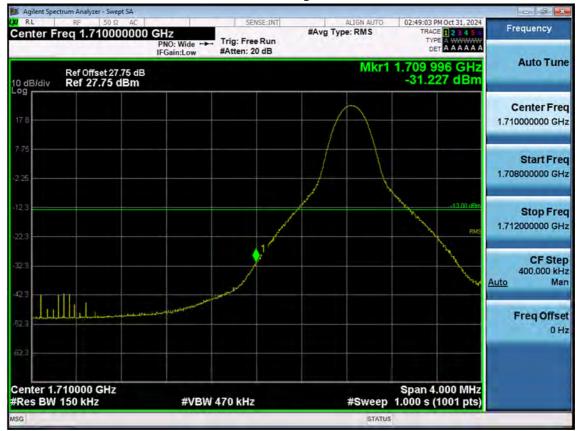

F-TP22-03 (Rev. 06) Page 150 of 182

LTE B66\_1.4M\_Extended Band Edge\_High\_QPSK\_FullRB

F-TP22-03 (Rev. 06) Page 151 of 182

LTE B66\_3 M\_Band Edge\_Low\_QPSK\_1RB

F-TP22-03 (Rev. 06) Page 152 of 182

LTE B66\_3 M\_Band Edge\_Low\_QPSK\_FullRB