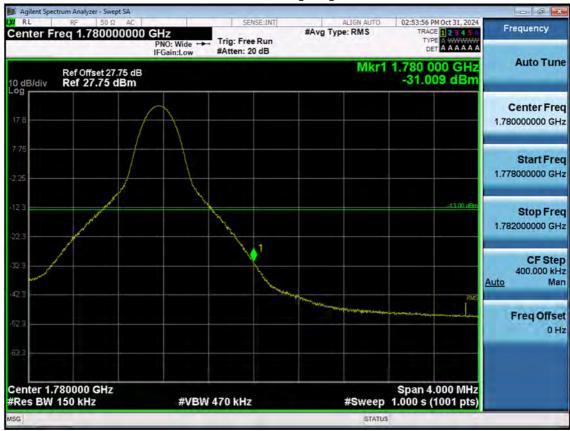

F-TP22-03 (Rev. 06) Page 150 of 182

LTE B66\_1.4M\_Extended Band Edge\_High\_QPSK\_FullRB

F-TP22-03 (Rev. 06) Page 151 of 182

LTE B66\_3 M\_Band Edge\_Low\_QPSK\_1RB

F-TP22-03 (Rev. 06) Page 152 of 182

LTE B66\_3 M\_Band Edge\_Low\_QPSK\_FullRB