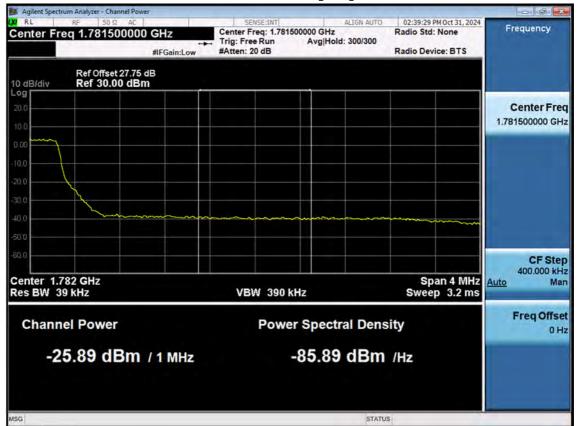

F-TP22-03 (Rev. 06) Page 150 of 182

LTE B66\_1.4M\_Extended Band Edge\_High\_QPSK\_FullRB

F-TP22-03 (Rev. 06) Page 151 of 182

LTE B66\_3 M\_Band Edge\_Low\_QPSK\_1RB

F-TP22-03 (Rev. 06) Page 152 of 182

LTE B66\_3 M\_Band Edge\_Low\_QPSK\_FullRB