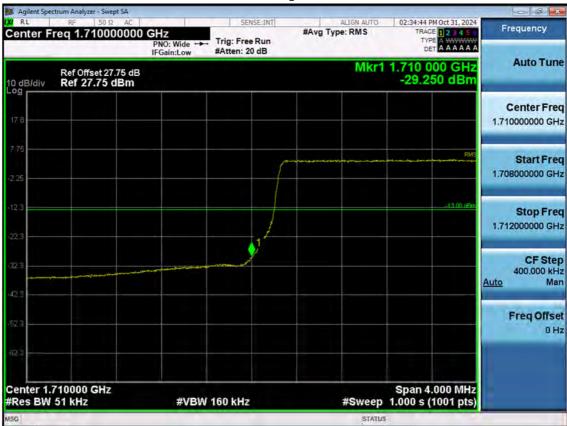

LTE B66\_1.4M\_Extended Band Edge\_Low\_QPSK\_FullRB

F-TP22-03 (Rev. 06) Page 148 of 182

LTE B66\_1.4M\_Band Edge\_High\_QPSK\_1RB

F-TP22-03 (Rev. 06) Page 149 of 182

LTE B66\_1.4M\_Band Edge\_High\_QPSK\_FullRB