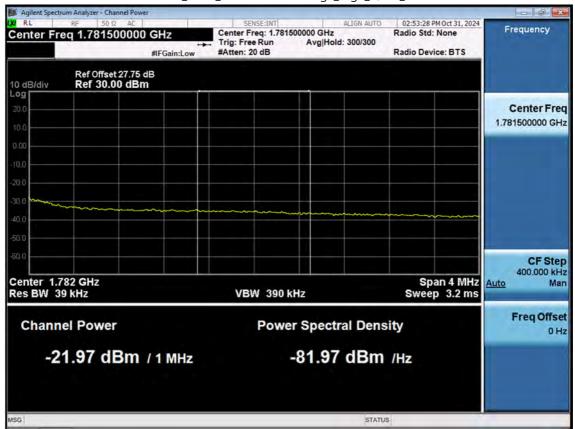

F-TP22-03 (Rev. 06) Page 150 of 182

LTE B66\_1.4M\_Extended Band Edge\_High\_QPSK\_FullRB

F-TP22-03 (Rev. 06) Page 151 of 182

LTE B66\_3 M\_Band Edge\_Low\_QPSK\_1RB

F-TP22-03 (Rev. 06) Page 152 of 182

LTE B66\_3 M\_Band Edge\_Low\_QPSK\_FullRB