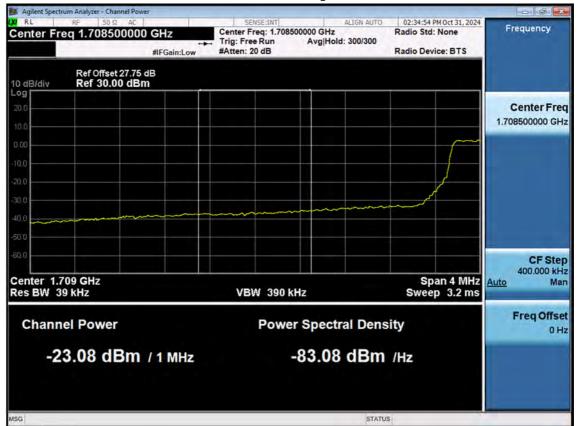

LTE B66\_1.4M\_Extended Band Edge\_Low\_QPSK\_FullRB

F-TP22-03 (Rev. 06) Page 148 of 182

LTE B66\_1.4M\_Band Edge\_High\_QPSK\_1RB

F-TP22-03 (Rev. 06) Page 149 of 182

LTE B66\_1.4M\_Band Edge\_High\_QPSK\_FullRB