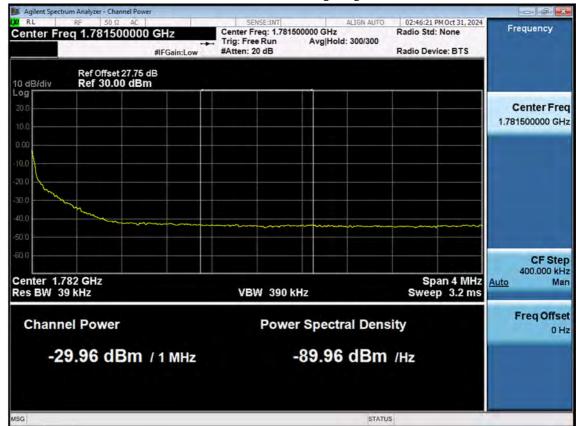

F-TP22-03 (Rev. 06) Page 150 of 182

LTE B66\_1.4M\_Extended Band Edge\_High\_QPSK\_FullRB

F-TP22-03 (Rev. 06) Page 151 of 182

LTE B66\_3 M\_Band Edge\_Low\_QPSK\_1RB

F-TP22-03 (Rev. 06) Page 152 of 182

LTE B66\_3 M\_Band Edge\_Low\_QPSK\_FullRB