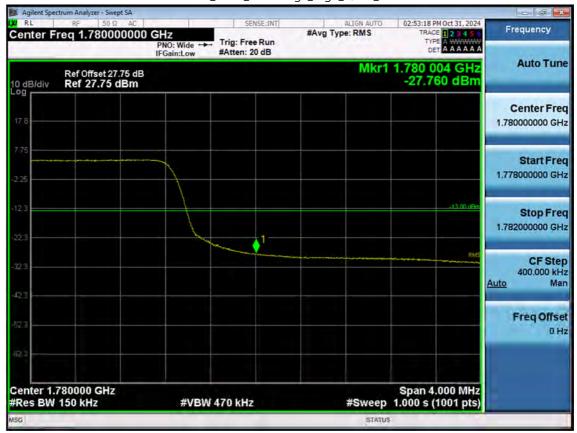

LTE B66\_1.4M\_Extended Band Edge\_Low\_QPSK\_FullRB

F-TP22-03 (Rev. 06) Page 148 of 182

LTE B66\_1.4M\_Band Edge\_High\_QPSK\_1RB

F-TP22-03 (Rev. 06) Page 149 of 182

LTE B66\_1.4M\_Band Edge\_High\_QPSK\_FullRB