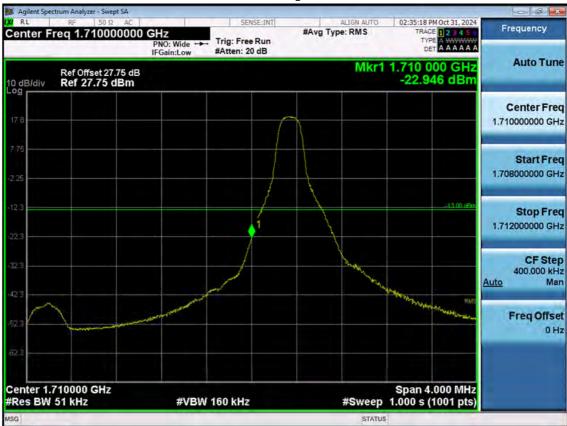

LTE B66\_1.4M\_Extended Band Edge\_Low\_QPSK\_FullRB

F-TP22-03 (Rev. 06) Page 148 of 182

LTE B66\_1.4M\_Band Edge\_High\_QPSK\_1RB

F-TP22-03 (Rev. 06) Page 149 of 182

LTE B66\_1.4M\_Band Edge\_High\_QPSK\_FullRB