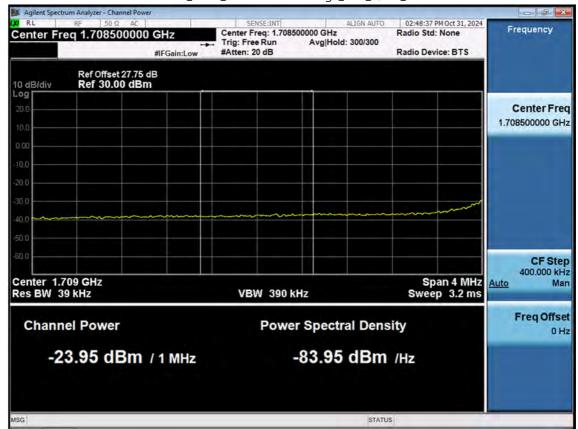

F-TP22-03 (Rev. 06) Page 150 of 182

LTE B66\_1.4M\_Extended Band Edge\_High\_QPSK\_FullRB

F-TP22-03 (Rev. 06) Page 151 of 182

LTE B66\_3 M\_Band Edge\_Low\_QPSK\_1RB

F-TP22-03 (Rev. 06) Page 152 of 182

LTE B66\_3 M\_Band Edge\_Low\_QPSK\_FullRB