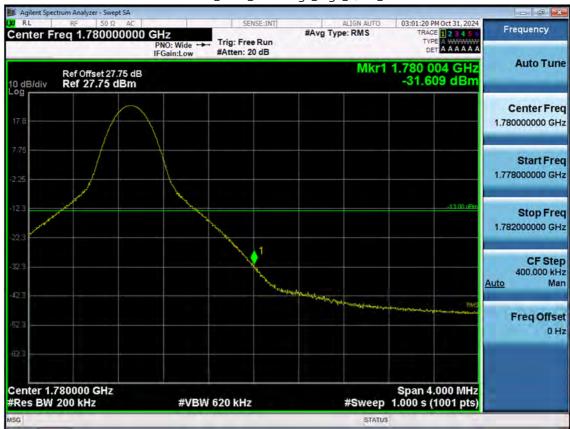

F-TP22-03 (Rev. 06) Page 156 of 182

LTE B66\_3 M\_Extended Band Edge\_High\_QPSK\_FullRB

F-TP22-03 (Rev. 06) Page 157 of 182

LTE B66\_5 M\_Band Edge\_Low\_QPSK\_1RB

F-TP22-03 (Rev. 06) Page 158 of 182

LTE B66\_5 M\_Band Edge\_Low\_QPSK\_FullRB