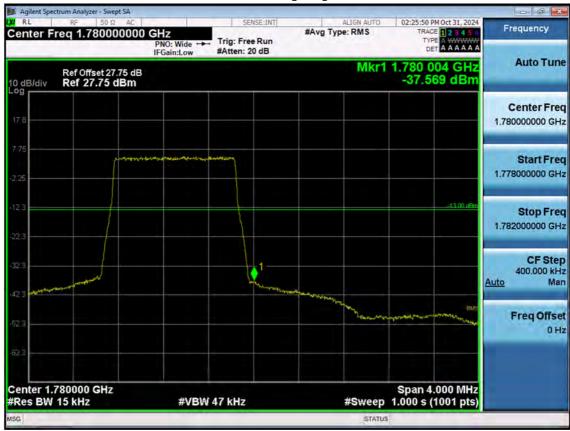

F-TP22-03 (Rev. 06) Page 156 of 182

LTE B66\_3 M\_Extended Band Edge\_High\_QPSK\_FullRB

F-TP22-03 (Rev. 06) Page 157 of 182

LTE B66\_5 M\_Band Edge\_Low\_QPSK\_1RB

F-TP22-03 (Rev. 06) Page 158 of 182

LTE B66\_5 M\_Band Edge\_Low\_QPSK\_FullRB