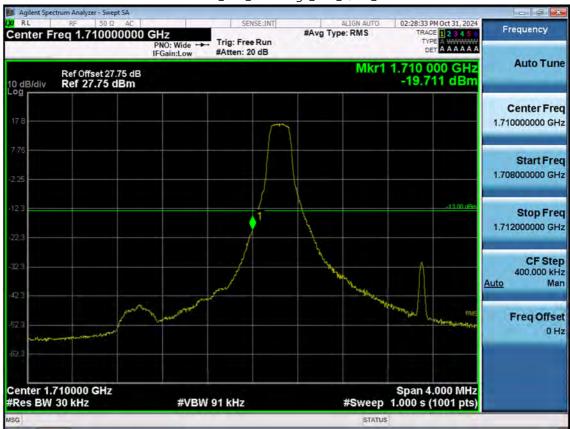

F-TP22-03 (Rev. 06) Page 150 of 182

LTE B66\_1.4M\_Extended Band Edge\_High\_QPSK\_FullRB

F-TP22-03 (Rev. 06) Page 151 of 182

LTE B66\_3 M\_Band Edge\_Low\_QPSK\_1RB

F-TP22-03 (Rev. 06) Page 152 of 182

LTE B66\_3 M\_Band Edge\_Low\_QPSK\_FullRB