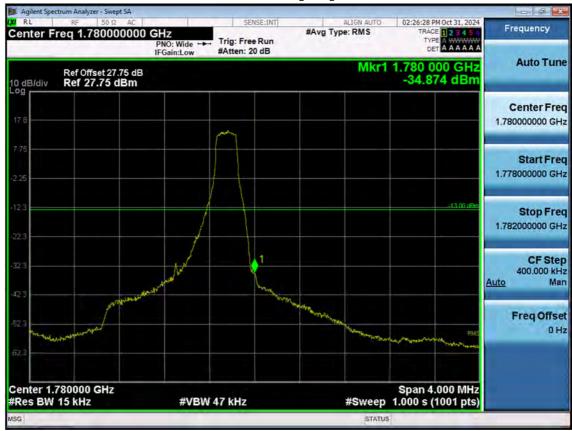

F-TP22-03 (Rev. 06) Page 156 of 182

LTE B66\_3 M\_Extended Band Edge\_High\_QPSK\_FullRB

F-TP22-03 (Rev. 06) Page 157 of 182

LTE B66\_5 M\_Band Edge\_Low\_QPSK\_1RB

F-TP22-03 (Rev. 06) Page 158 of 182

LTE B66\_5 M\_Band Edge\_Low\_QPSK\_FullRB