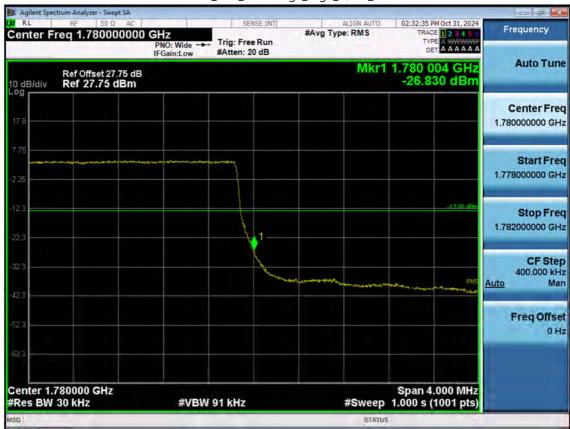

LTE B66\_1.4M\_Extended Band Edge\_Low\_QPSK\_FullRB

F-TP22-03 (Rev. 06) Page 148 of 182

LTE B66\_1.4M\_Band Edge\_High\_QPSK\_1RB

F-TP22-03 (Rev. 06) Page 149 of 182

LTE B66\_1.4M\_Band Edge\_High\_QPSK\_FullRB