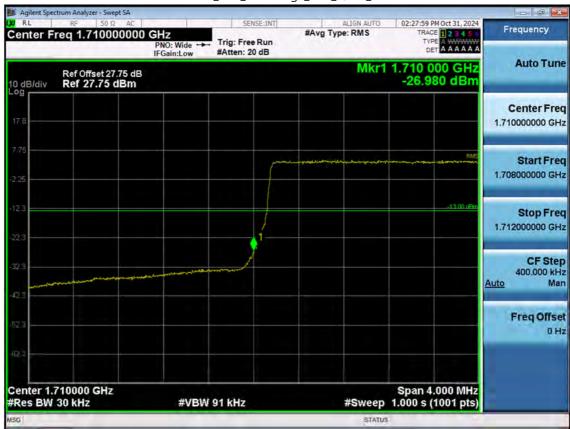

F-TP22-03 (Rev. 06) Page 150 of 182

LTE B66\_1.4M\_Extended Band Edge\_High\_QPSK\_FullRB

F-TP22-03 (Rev. 06) Page 151 of 182

LTE B66\_3 M\_Band Edge\_Low\_QPSK\_1RB

F-TP22-03 (Rev. 06) Page 152 of 182

LTE B66\_3 M\_Band Edge\_Low\_QPSK\_FullRB