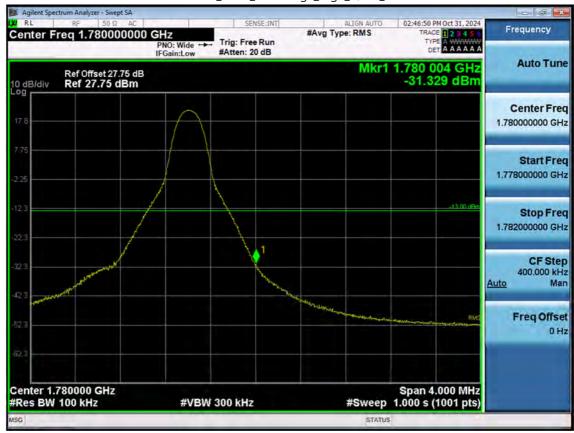

F-TP22-03 (Rev. 06) Page 150 of 182

LTE B66\_1.4M\_Extended Band Edge\_High\_QPSK\_FullRB

F-TP22-03 (Rev. 06) Page 151 of 182

LTE B66\_3 M\_Band Edge\_Low\_QPSK\_1RB

F-TP22-03 (Rev. 06) Page 152 of 182

LTE B66\_3 M\_Band Edge\_Low\_QPSK\_FullRB