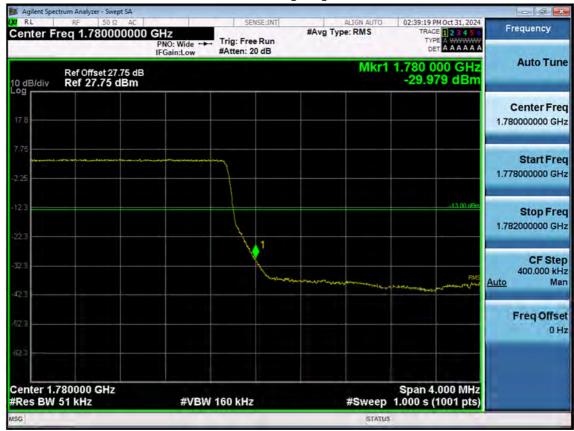

LTE B66\_1.4M\_Extended Band Edge\_Low\_QPSK\_FullRB

F-TP22-03 (Rev. 06) Page 148 of 182

LTE B66\_1.4M\_Band Edge\_High\_QPSK\_1RB

F-TP22-03 (Rev. 06) Page 149 of 182

LTE B66\_1.4M\_Band Edge\_High\_QPSK\_FullRB