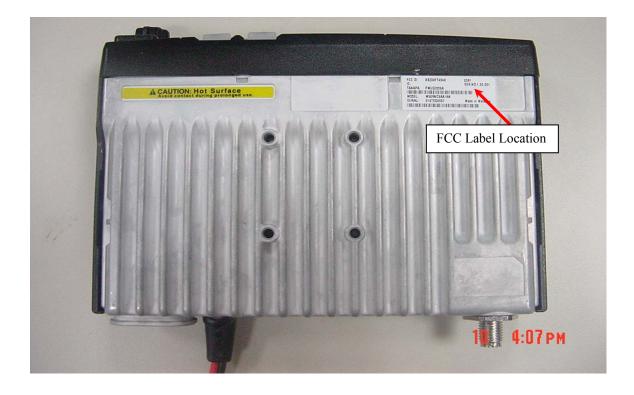

Figure 3-4: Rear view of complete radio showing FCC Label location.

Applicant: Motorola Inc. FCC ID: ABZ99FT4047

Figure 3-5: RF Safety Label Location; attached at Microphone cord.

Figure 3-6: Close-Up of RF Safety Label