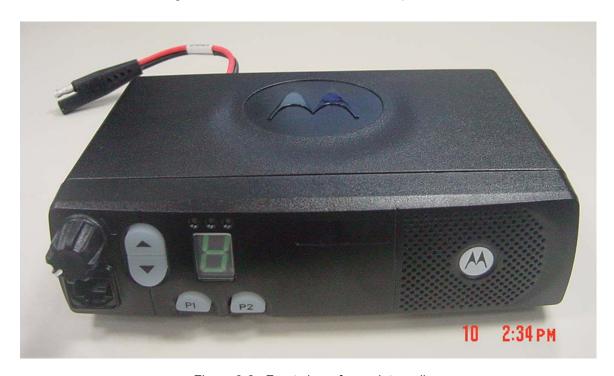

## **External Photographs**

Pursuant to 47 CFR 2.1033(c)12

Figure 3-1: Front and side views of complete radio.

Figure 3-2: Front view of complete radio.

Applicant: Motorola Inc. FCC ID: ABZ99FT4047

Figure 3-3: Rear view of complete radio showing antenna connector, DC cable, and accessory connector.