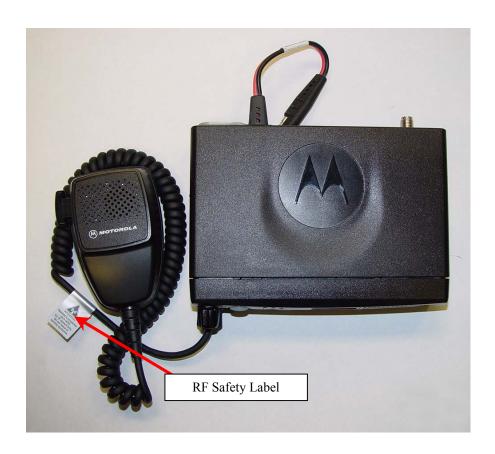

Figure 3-4: Rear view of complete radio showing FCC Label location.

Applicant: Motorola Inc. FCC ID: ABZ99FT4047

Figure 3-5: RF Safety Label Location; attached at Microphone cord.

Figure 3-6: Close-Up of RF Safety Label