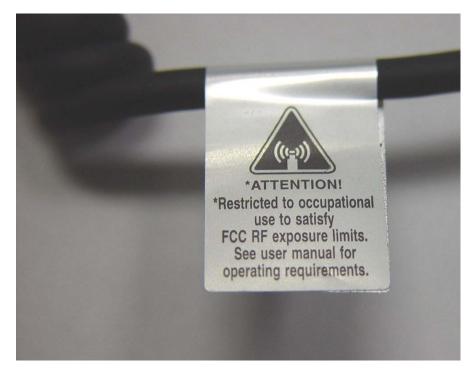

Figure 3-4: Rear view of complete radio showing FCC Label location.

Applicant: Motorola Inc. FCC ID: ABZ99FT4047

Figure 3-5: RF Safety Label Location; attached at Microphone cord.

Figure 3-6: Close-Up of RF Safety Label