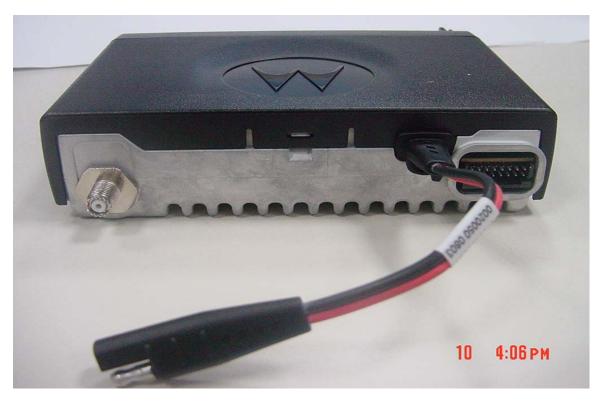

## **External Photographs**

Pursuant to 47 CFR 2.1033(c)12

Figure 3-1: Front and side views of complete radio.

Figure 3-2: Front view of complete radio.

Applicant: Motorola Inc. FCC ID: ABZ99FT4047

Figure 3-3: Rear view of complete radio showing antenna connector, DC cable, and accessory connector.