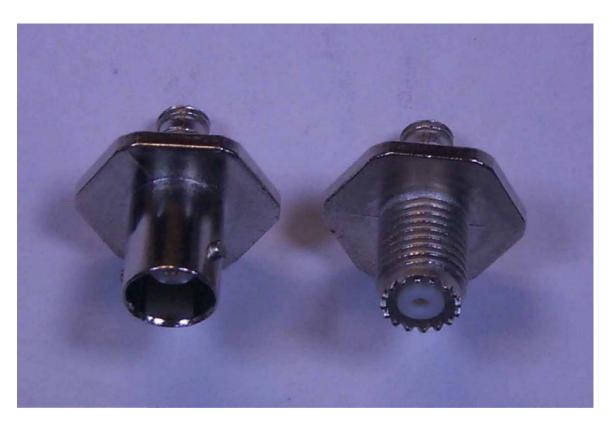

Applicant: Motorola Inc. FCC ID: ABZ99FT4047

Figure 3-6: Antenna connector options, BNC on left, mini-UHF on right.