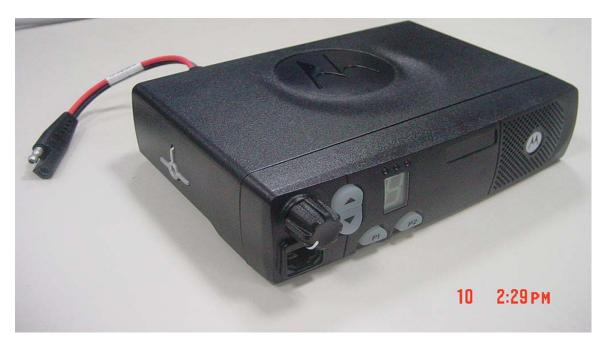

## **External Photographs**

Pursuant to 47 CFR 2.1033(c)12

Figure 3-1: Front and side views of complete radio.

Figure 3-2: Front view of complete radio.

Applicant: Motorola Inc. FCC ID: ABZ99FT4047

Figure 3-3: Rear view of complete radio showing antenna connector, DC cable, and accessory connector.