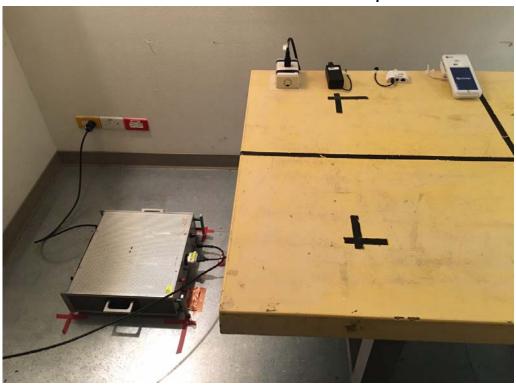

## Radiated Emission Setup Photos (Below 30MHz)

Radiated Emission Setup Photos (30MHz~1GHz)

Unless otherwise stated the results shown in this test report refer only to the sample(s) tested and such sample(s) are retained for 90 days only.