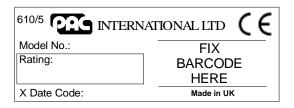

## **IDENTIFICATION LABELS**

The labels below are fitted as shown in the photo. The unit is marketed under the model numbers 6300-CNC, K6300-CNC, 25472, 20472, 20472/2, 25396, 21396 and 21396/2.

The labels are made of polycarbonate. The adhesive is 3M468 (or equivalent). The label quality and adhesion satisfies UL requirements.