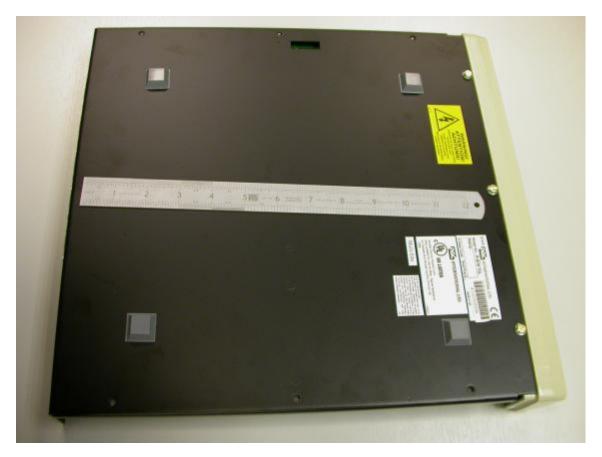

## **IDENTIFICATION LABELS**

The labels below are fitted as shown in the photo. The unit is marketed under the model numbers 6300-CNC, K6300-CNC, 25472, 20472, 20472/2, 25396, 21396 and 21396/2.

The labels are made of polycarbonate. The adhesive is 3M468 (or equivalent). The label quality and adhesion satisfies UL requirements.

LABEL POSITIONS