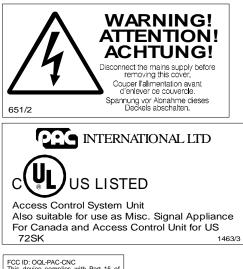

## **IDENTIFICATION LABELS**

The labels below are fitted as shown in the photo. The unit is marketed under the model numbers 6300-CNC, K6300-CNC, 25472, 20472, 20472/2, 25396, 21396 and 21396/2.

The labels are made of polycarbonate. The adhesive is 3M468 (or equivalent). The label quality and adhesion satisfies UL requirements.

FCC ID: OQL-PAC-CNC This device complies with Part 15 of the FCC Rules. Operation is subject to the following two conditions: (1) this device may not cause harmful interference, and (2) this device must accept any interference that may cause undesired operation. 740