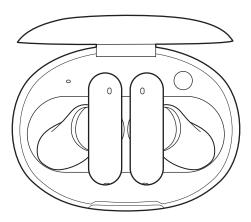

### 1. Complete molding setup in-app

Ensure completion of setup and eartip molding through the mobile app. Lightspeed audio will not work until mobile setup is completed.

App Name

### Pair to your mobile/BT device

Place earbuds into the case, closing, then opening the lid. Press and hold case button for 3 seconds. Select G580 FITS on your device.