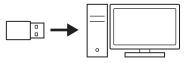

# 2. Connect via LIGHTSPEED

Insert your wireless receiver dongle into a compatible device. Triple tap either the left or right earbud to connect to LIGHTSPEED.