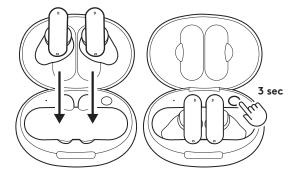

### Pair to your mobile/BT device

Place earbuds into the case, closing, then opening the lid. Press and hold case button for 3 seconds. Select G580 FITS on your device.