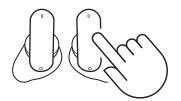

# 2. Connect via LIGHTSPEED

Insert your wireless receiver dongle into a compatible device. Triple tap either the left or right earbud to connect to LIGHTSPEED.