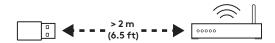

### **Router interference**

Ensure receiver is at least 2 m away from wifi router.