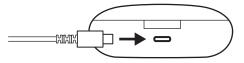

# Charging

Place the earbuds inside the case to charge. Connect your case to the USB-C cable to recharge the case.

© 2022 Logitech. Logitech, Logitech G, Logi and their respective logos are trademarks or registered trademarks of Logitech Europe S.A. and/or its affiliates in the U.S. and other countries. All other trademarks are the property of their respective owners. Logitech assumes no responsibility for any errors that may appear in this manual. Information contained herein is subject to change without notice.