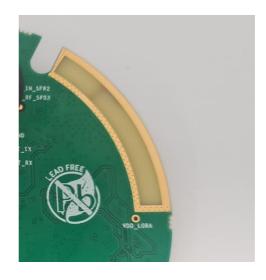

------|---------------|---------------|---------------|
| Frequency range         | Freq. Channel | Freq. Channel | Freq. Channel |
|                         | 902.300 MHz   | 908.700 MHz   | 914.900 MHz   |
| Antenna gain max (peak) | OdBi          | OdBi          | OdBi          |

## Antenna mechanical design \ layout





#### AT57-7: BLE Antenna specification:

| Antenna type            | Printed antenna |               |               |
|-------------------------|-----------------|---------------|---------------|
| Frequency range         | Freq. Channel   | Freq. Channel | Freq. Channel |
|                         | 2404 MHz        | 2446 MHz      | 2480 MHz      |
| Antenna gain max (peak) | +2.5dBi         | +2.5dBi       | +2.5dBi       |

# Antenna mechanical design \ layout