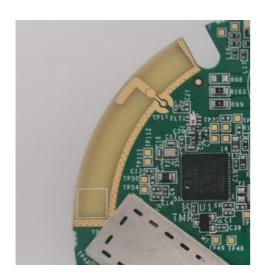

--------|---------------|---------------|---------------|
| Frequency range         | Freq. Channel | Freq. Channel | Freq. Channel |
|                         | 902.300 MHz   | 908.700 MHz   | 914.900 MHz   |
| Antenna gain max (peak) | OdBi          | OdBi          | OdBi          |

## Antenna mechanical design \ layout





#### AT57-7: BLE Antenna specification:

| Antenna type            | Printed antenna |               |               |
|-------------------------|-----------------|---------------|---------------|
| Frequency range         | Freq. Channel   | Freq. Channel | Freq. Channel |
|                         | 2404 MHz        | 2446 MHz      | 2480 MHz      |
| Antenna gain max (peak) | +2.5dBi         | +2.5dBi       | +2.5dBi       |

# Antenna mechanical design \ layout