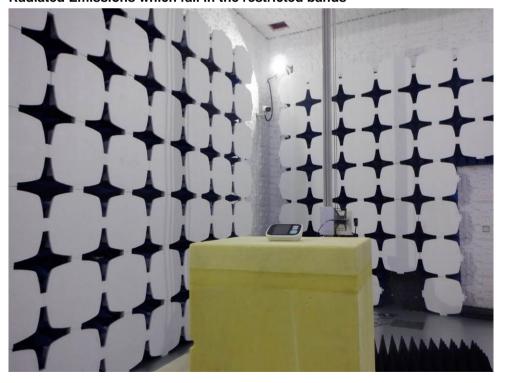

### **Test Setup Photos**

Conducted Emissions at AC Power Line (150kHz-30MHz)

Radiated Emissions which fall in the restricted bands

Fuyong lab. Xiniong TechnoPark, Fenglang Road, Fuyong Subdishird, Bao'an, Shenzhen, China 518103 t (86-755) 88663988 f (86-755) 26710594 www.sgsgroup.com.cn 中国·深圳·宝安区福永街道凤塘大道鑫龙科技园福永实验室 邮编: 518103 t (86-755) 88663988 f (86-755) 26710594 sgs.china@sgs.com