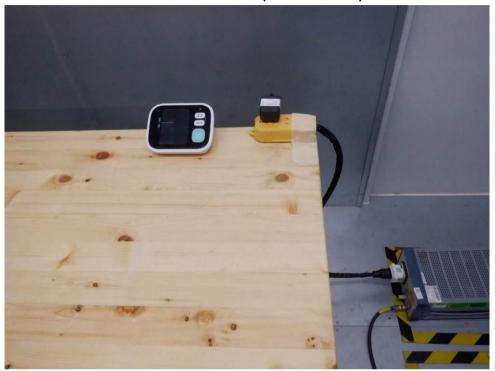

### **Test Setup Photos**

Conducted Emissions at AC Power Line (150kHz-30MHz)

Radiated Emissions which fall in the restricted bands

Fuyong lab. Xiniong TechnoPark, Fenglang Road, Fuyong Subdishird, Bao'an, Shenzhen, China 518103 t (86-755) 88663988 f (86-755) 26710594 www.sgsgroup.com.cn 中国·深圳·宝安区福永街道凤塘大道鑫龙科技园福永实验室 邮编: 518103 t (86-755) 88663988 f (86-755) 26710594 sgs.china@sgs.com