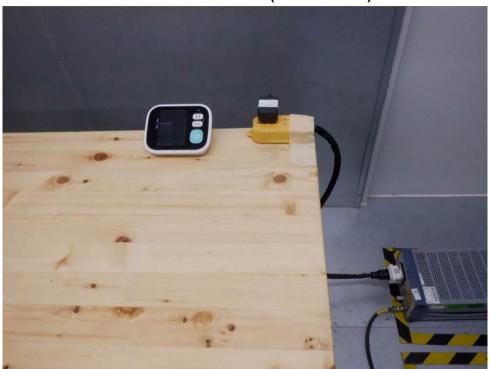

### **Test Setup Photos**

Conducted Emissions at AC Power Line (150kHz-30MHz)

Radiated Emissions which fall in the restricted bands

Fuyong lab. Xiniong TechnoPark, Fenglang Road, Fuyong Subdishird, Bao'an, Shenzhen, China 518103 t (86-755) 88663988 f (86-755) 26710594 www.sgsgroup.com.cn 中国·深圳·宝安区福永街道凤塘大道鑫龙科技园福永实验室 邮编: 518103 t (86-755) 88663988 f (86-755) 26710594 sgs.china@sgs.com