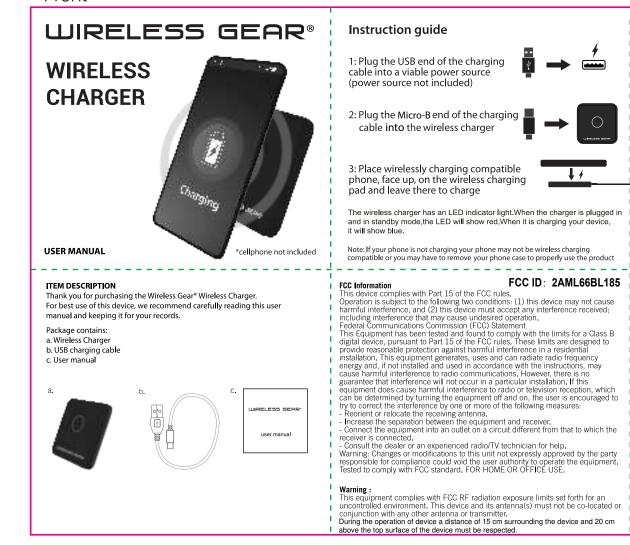

## MODEL: BL2185-BL2189

## Front



## LIMITED WARRANTY

ESI Cases & Accessories, Inc., warrants to the first consumer purchaser that this product, when shipped in its original container to the original purchaser will be free from defective workmanship and materials for one year and agrees that it will, at its option, either repair the defect or replace the defective product or part thereof at no charge to the purchaser for parts or labor for the time periods described.

This warranty does not apply to any appearance items of the product nor to the additional excluded item(s) set forth below nor at any product the exterior of which has been damaged or defaced which design or construction. The limited warranty described herein is in addition to an applicable law, ALL IMPLIED WARRANTIES INCLUDING THE WARRANTIES OF MERCHANTAB