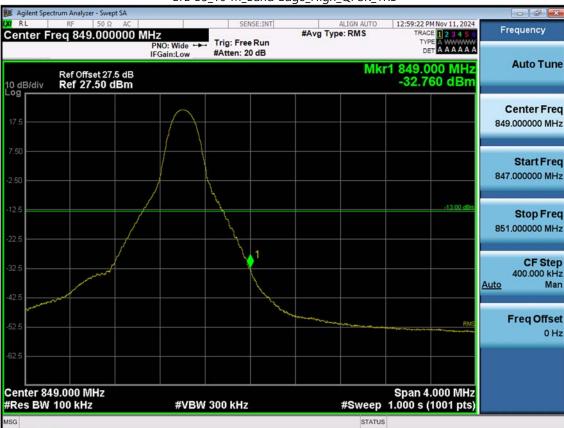

F-TP22-03 (Rev. 06) Page 99 of 109

F-TP22-03 (Rev. 06) Page 100 of 109

F-TP22-03 (Rev. 06) Page 101 of 109

LTE B5\_5 M\_Extended Band Edge\_High\_QPSK\_FullRB

F-TP22-03 (Rev. 06) Page 102 of 109

Page 103 of 109