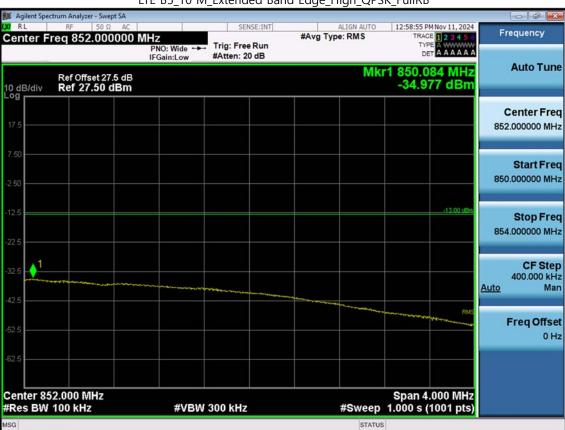

F-TP22-03 (Rev. 06) Page 106 of 109

LTE B5\_10 M\_Band Edge\_High\_QPSK\_FullRB

F-TP22-03 (Rev. 06) Page 107 of 109

LTE B5\_10 M\_Extended Band Edge\_High\_QPSK\_FullRB

F-TP22-03 (Rev. 06) Page 108 of 109