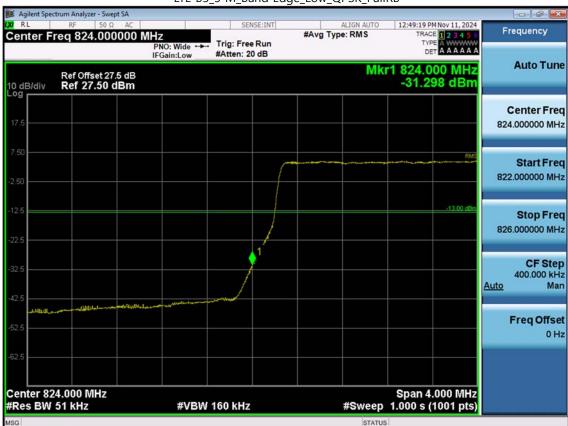

LTE B5\_3 M\_Extended Band Edge\_High\_QPSK\_FullRB

F-TP22-03 (Rev. 06) Page 96 of 109

F-TP22-03 (Rev. 06) Page 97 of 109

LTE B5\_5 M\_Band Edge\_Low\_QPSK\_FullRB

F-TP22-03 (Rev. 06) Page 98 of 109

LTE B5\_5 M\_Extended Band Edge\_Low\_QPSK\_FullRB