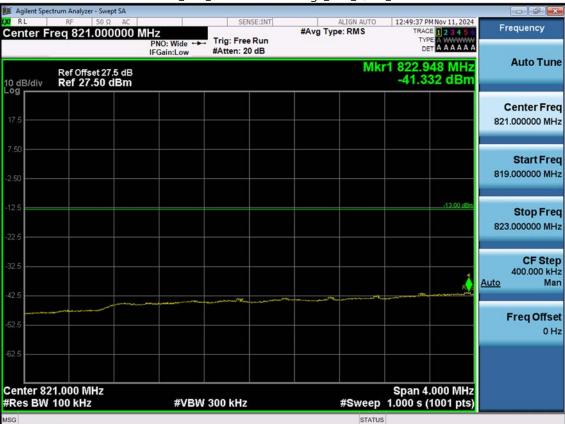

F-TP22-03 (Rev. 06) Page 99 of 109

F-TP22-03 (Rev. 06) Page 100 of 109

F-TP22-03 (Rev. 06) Page 101 of 109

LTE B5\_5 M\_Extended Band Edge\_High\_QPSK\_FullRB

F-TP22-03 (Rev. 06) Page 102 of 109

Page 103 of 109