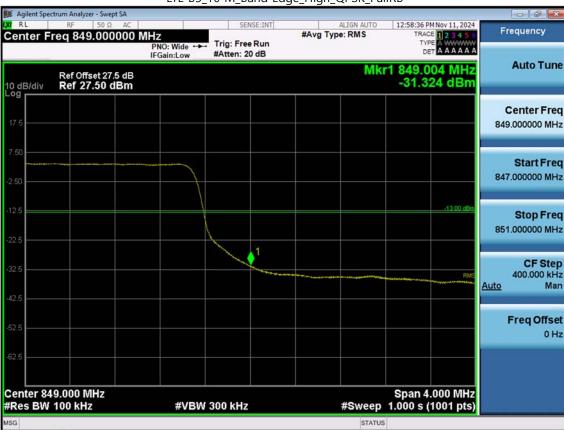

F-TP22-03 (Rev. 06) Page 99 of 109

F-TP22-03 (Rev. 06) Page 100 of 109

F-TP22-03 (Rev. 06) Page 101 of 109

LTE B5\_5 M\_Extended Band Edge\_High\_QPSK\_FullRB

F-TP22-03 (Rev. 06) Page 102 of 109

Page 103 of 109