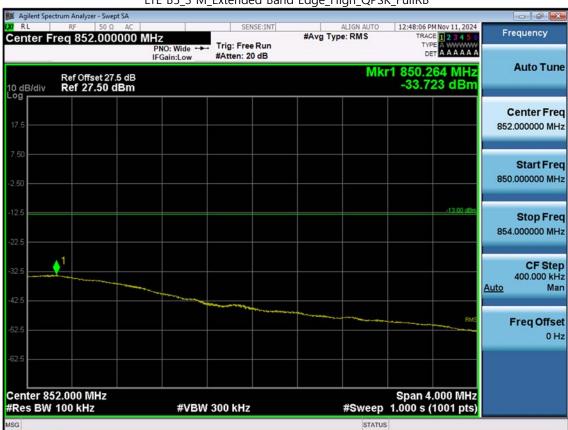

LTE B5\_3 M\_Extended Band Edge\_High\_QPSK\_FullRB

F-TP22-03 (Rev. 06) Page 96 of 109

F-TP22-03 (Rev. 06) Page 97 of 109

LTE B5\_5 M\_Band Edge\_Low\_QPSK\_FullRB

F-TP22-03 (Rev. 06) Page 98 of 109

LTE B5\_5 M\_Extended Band Edge\_Low\_QPSK\_FullRB