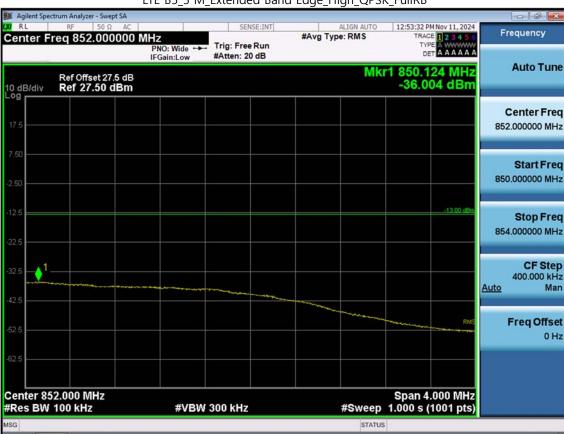

F-TP22-03 (Rev. 06) Page 99 of 109

F-TP22-03 (Rev. 06) Page 100 of 109

F-TP22-03 (Rev. 06) Page 101 of 109

LTE B5\_5 M\_Extended Band Edge\_High\_QPSK\_FullRB

F-TP22-03 (Rev. 06) Page 102 of 109

Page 103 of 109