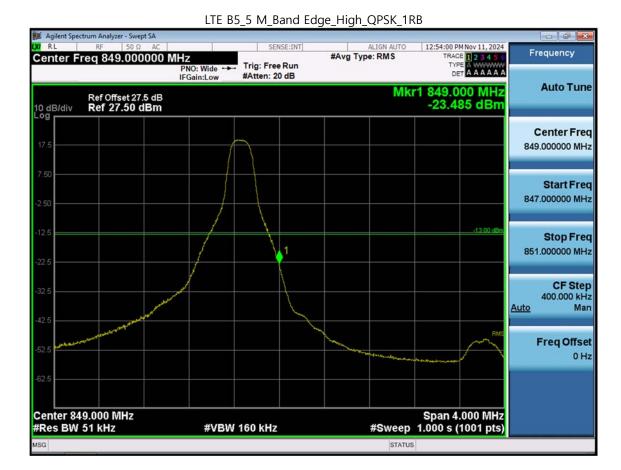

LTE B5\_3 M\_Extended Band Edge\_High\_QPSK\_FullRB

F-TP22-03 (Rev. 06) Page 96 of 109

F-TP22-03 (Rev. 06) Page 97 of 109

LTE B5\_5 M\_Band Edge\_Low\_QPSK\_FullRB

F-TP22-03 (Rev. 06) Page 98 of 109

LTE B5\_5 M\_Extended Band Edge\_Low\_QPSK\_FullRB