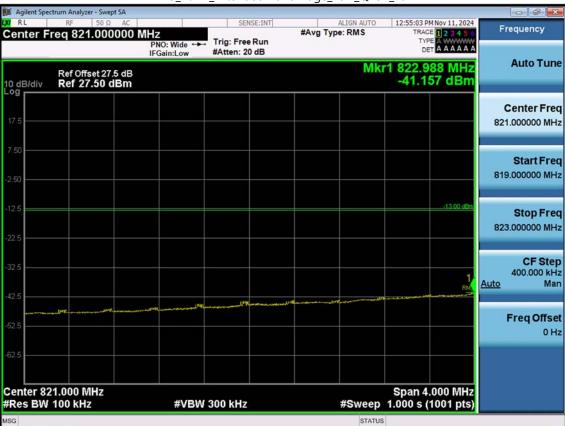

LTE B5\_3 M\_Extended Band Edge\_High\_QPSK\_FullRB

F-TP22-03 (Rev. 06) Page 96 of 109

F-TP22-03 (Rev. 06) Page 97 of 109

LTE B5\_5 M\_Band Edge\_Low\_QPSK\_FullRB

F-TP22-03 (Rev. 06) Page 98 of 109

LTE B5\_5 M\_Extended Band Edge\_Low\_QPSK\_FullRB