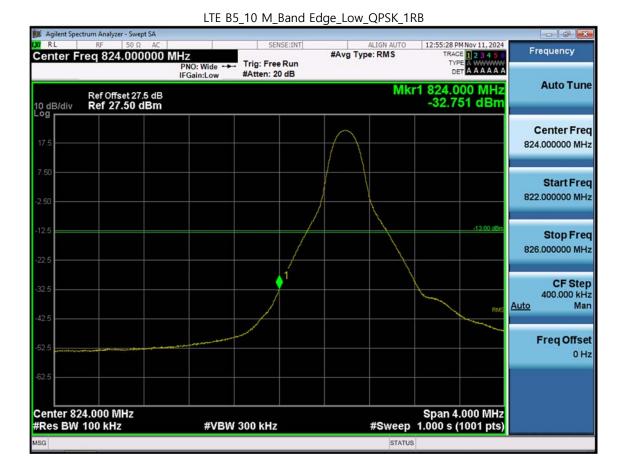

F-TP22-03 (Rev. 06)

LTE B5\_10 M\_Band Edge\_Low\_QPSK\_FullRB

F-TP22-03 (Rev. 06) Page 104 of 109

LTE B5\_10 M\_Extended Band Edge\_Low\_QPSK\_FullRB

F-TP22-03 (Rev. 06) Page 105 of 109

LTE B5\_10 M\_Band Edge\_High\_QPSK\_1RB