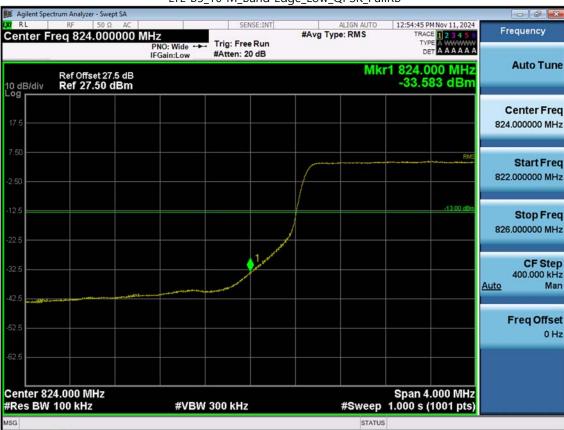

F-TP22-03 (Rev. 06)

LTE B5\_10 M\_Band Edge\_Low\_QPSK\_FullRB

F-TP22-03 (Rev. 06) Page 104 of 109

LTE B5\_10 M\_Extended Band Edge\_Low\_QPSK\_FullRB

F-TP22-03 (Rev. 06) Page 105 of 109

LTE B5\_10 M\_Band Edge\_High\_QPSK\_1RB