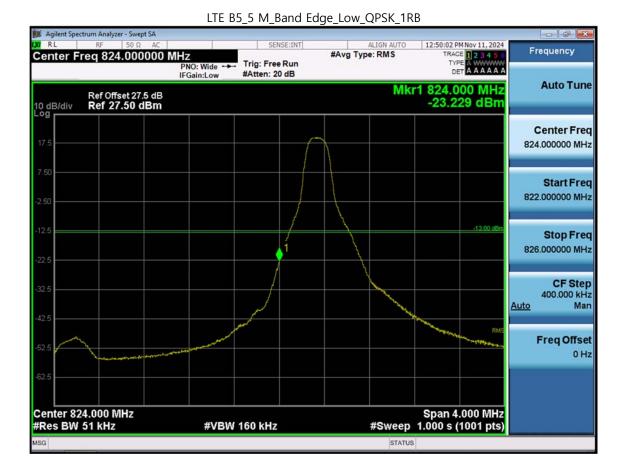

LTE B5\_3 M\_Extended Band Edge\_High\_QPSK\_FullRB

F-TP22-03 (Rev. 06) Page 96 of 109

F-TP22-03 (Rev. 06) Page 97 of 109

LTE B5\_5 M\_Band Edge\_Low\_QPSK\_FullRB

F-TP22-03 (Rev. 06) Page 98 of 109

LTE B5\_5 M\_Extended Band Edge\_Low\_QPSK\_FullRB