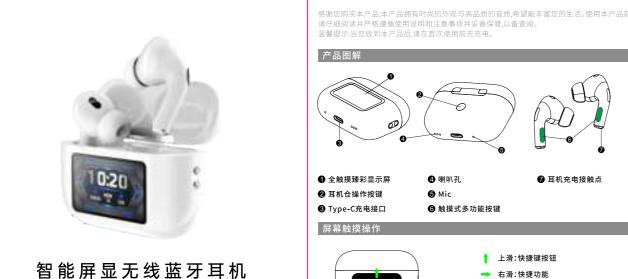

# Please fully charge the earphones together with the charging case before first use, upporting wireless charging of the earphone compartment.

Applicable to 5V/1A

请于首次使用前将耳机同充电盒—起充满电,支持耳机仓无线充电。

- Do not use at high volume for a long time to prevent damage to hearing. • Do not adjust the sound too loud to prevent not hearing the surrounding sound.
- Do not use while driving.

You can use multifunctional buttons to obtain one of the following functions

Search for Bluetooth name M5 Pro+for pairing connection for the first time

Connecting Bluetooth

Automatic reconnection

play/pause