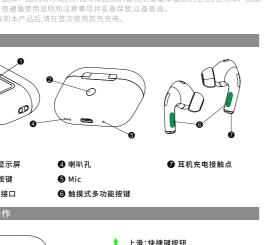

You can use multifunctional buttons to obtain one of the following functions

Search for Bluetooth name M5 Pro+for pairing connection for the first time

Connecting Bluetooth

Automatic reconnection

play/pause

◎ 播放/暂停

Previous/Next

- Launch voice assistant In Bluetooth connection mode, click the multifunction button (L or R) three times in a reto start the voice assistant
- Answer/End call When there is an incoming call, click the (L or R) multifunction button to answer the ca
- and click again to hang up the call. Reject incoming calls When there is an incoming call, long press the multiful about 3 seconds to reject the call.