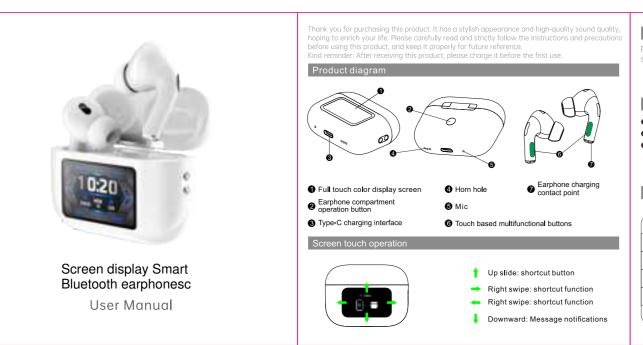

# Please fully charge the earphones together with the charging case before first use, upporting wireless charging of the earphone compartment.

Applicable to 5V/1A

请于首次使用前将耳机同充电盒—起充满电,支持耳机仓无线充电。

- Do not use at high volume for a long time to prevent damage to hearing. • Do not adjust the sound too loud to prevent not hearing the surrounding sound.
- Do not use while driving.