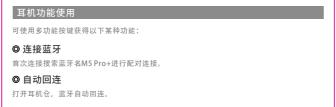

You can use multifunctional buttons to obtain one of the following functions

Search for Bluetooth name M5 Pro+for pairing connection for the first time

Connecting Bluetooth

Automatic reconnection

play/pause

◎ 播放/暂停

Previous/Next

- Launch voice assistant In Bluetooth connection mode, click the multifunction button (L or R) three times in a reto start the voice assistant
- Answer/End call When there is an incoming call, click the (L or R) multifunction button to answer the ca
- and click again to hang up the call. Reject incoming calls When there is an incoming call, long press the multiful about 3 seconds to reject the call.