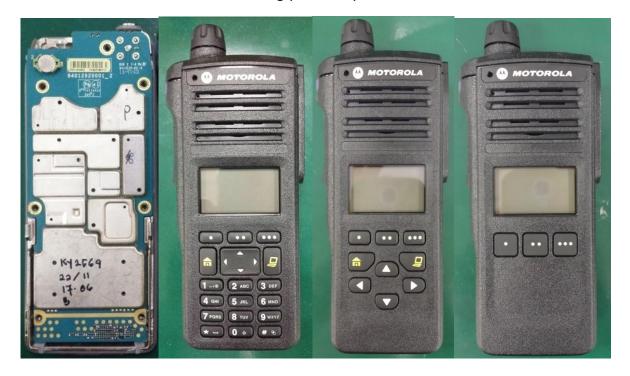

| Keypad Board Bottom                             | 9C             |
| 4.                                      | Keypad Board (Top).                             | 9D             |
| 5.                                      | RF board with chassis and housing (front side). | 9E             |
| 6.                                      | RF Board with chassis and housing (back side).  | 9F             |

### EXHIBIT 9A - RF board without & with Shields (Top)



Model 3 / Model 2 / Model 1.5

# EXHIBIT 9B - RF board without & with Shields (Bottom)



Model 3 / Model 2 / Model 1.5

# **EXHIBIT 9C - Keypad board (Bottom)**



Model 3 / Model 2 / Model 1.5

### **EXHIBIT 9D - Keypad Board (Top)**



Model 3 Model 2 Model 1.5

# **EXHIBIT 9E - RF board with chassis and housing (front side)**



Model 3 Model 2 Model 1.5

### **EXHIBIT 9F - Chassis and Housing (back side)**



Model 3 / Model 2 / Model 1.5