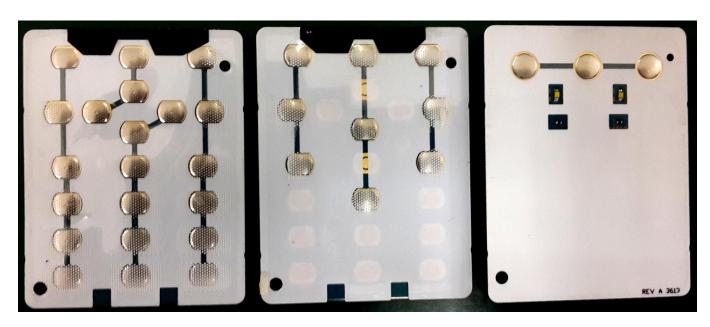

d without & with Shields (Bottom).       | 9B             |
| 3.                                      | Keypad Board Bottom                             | 9C             |
| 4.                                      | Keypad Board (Top).                             | 9D             |
| 5.                                      | RF board with chassis and housing (front side). | 9E             |
| 6.                                      | RF Board with chassis and housing (back side).  | 9F             |

### EXHIBIT 9A - RF board without & with Shields (Top)



Model 3 / Model 2 / Model 1.5

# EXHIBIT 9B - RF board without & with Shields (Bottom)



Model 3 / Model 2 / Model 1.5

# **EXHIBIT 9C - Keypad board (Bottom)**



Model 3 / Model 2 / Model 1.5

### **EXHIBIT 9D - Keypad Board (Top)**



Model 3 Model 2 Model 1.5

# **EXHIBIT 9E - RF board with chassis and housing (front side)**



Model 3 Model 2 Model 1.5

### **EXHIBIT 9F - Chassis and Housing (back side)**



Model 3 / Model 2 / Model 1.5