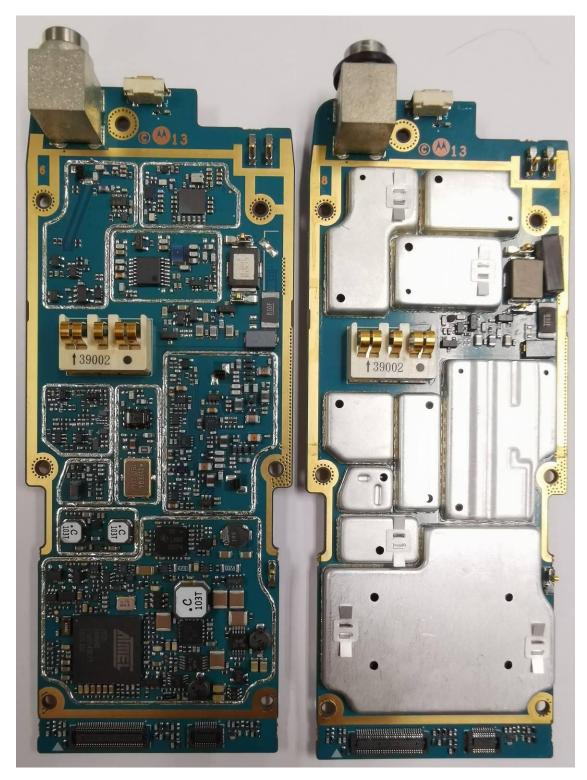

### EXHIBIT 9A - RF board without & with Shields (Top)

Model 3 / Model 2 / Model 1.5