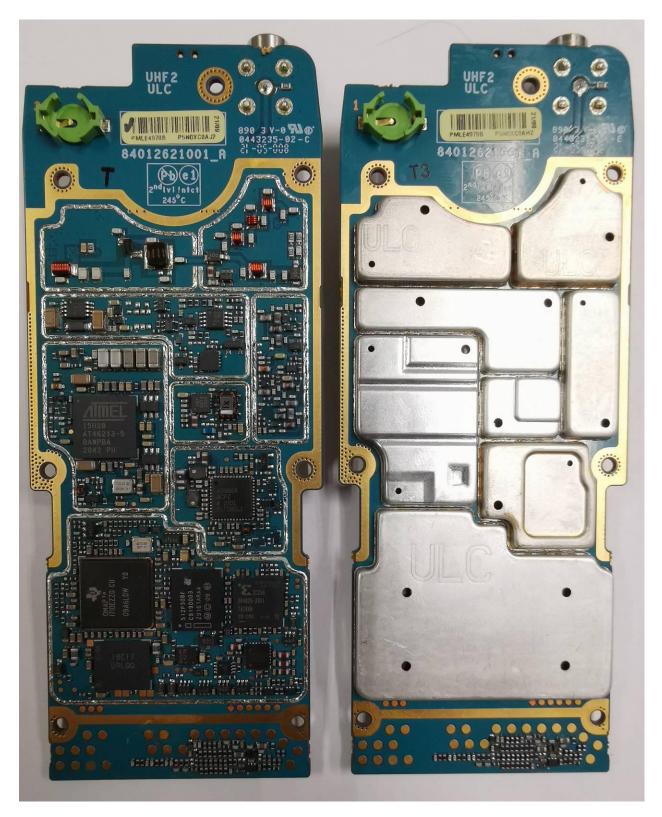

# EXHIBIT 9B - RF board without & with Shields (Bottom)

Model 3 / Model 2 / Model 1.5