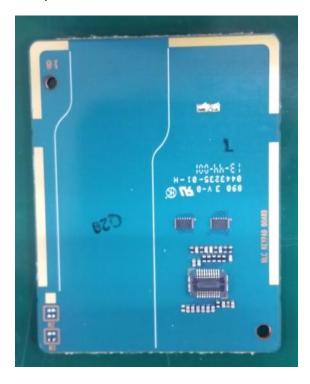

| 9A             |
| 2.                                      | RF board without & with Shields (Bottom).       | 9B             |
| 3.                                      | Keypad Board Bottom                             | 9C             |
| 4.                                      | Keypad Board (Top).                             | 9D             |
| 5.                                      | RF board with chassis and housing (front side). | 9E             |
| 6.                                      | RF Board with chassis and housing (back side).  | 9F             |

### EXHIBIT 9A - RF board without & with Shields (Top)



Model 3 / Model 2 / Model 1.5

# EXHIBIT 9B - RF board without & with Shields (Bottom)



Model 3 / Model 2 / Model 1.5

# **EXHIBIT 9C - Keypad board (Bottom)**



Model 3 / Model 2 / Model 1.5

### **EXHIBIT 9D - Keypad Board (Top)**



Model 3 Model 2 Model 1.5

# **EXHIBIT 9E - RF board with chassis and housing (front side)**



Model 3 Model 2 Model 1.5

### **EXHIBIT 9F - Chassis and Housing (back side)**



Model 3 / Model 2 / Model 1.5