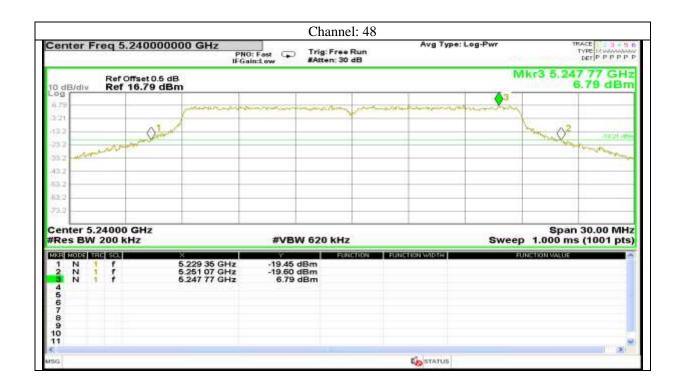

Certificate#5593.01













Certificate#5593.01









Certificate#5593.01









ACCREDITED

Certificate#5593.01









Certificate#5593.01









ACCREDITED

Certificate#5593.01









Certificate#5593.01











Certificate#5593.01









Certificate#5593.01











Certificate#5593.01









Certificate#5593.01











Certificate#5593.01











Certificate#5593.01











Certificate#5593.01











Certificate#5593.01





















Certificate#5593.01









ACCREDITED

Certificate#5593.01











Certificate#5593.01

Report No.: AAEMT/RF/231110-04-03

### Antenna 5:











Certificate#5593.01

Report No.: AAEMT/RF/231110-04-03



STATUS







Certificate#5593.01

















Certificate#5593.01







Certificate#5593.01









Certificate#5593.01















Certificate#5593.01









Certificate#5593.01









Certificate#5593.01











Certificate#5593.01









Certificate#5593.01