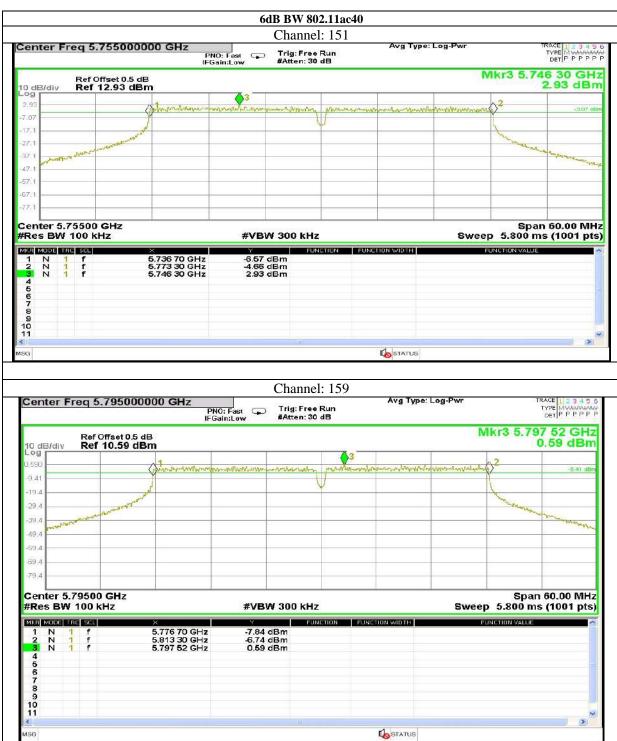

### Antenna 5:

Certificate#5593.01

Report No.: AAEMT/RF/231110-04-03

STATUS

Certificate#5593.01

Certificate#5593.01

Certificate#5593.01

Certificate#5593.01