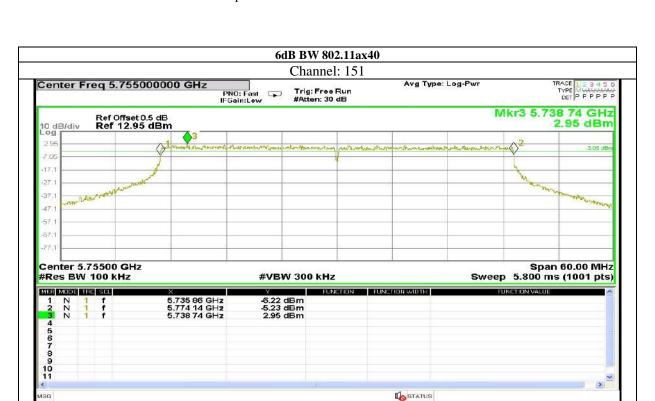

### Antenna 5:

Certificate#5593.01

Report No.: AAEMT/RF/231110-04-03

STATUS

Certificate#5593.01

Certificate#5593.01

Certificate#5593.01

Certificate#5593.01