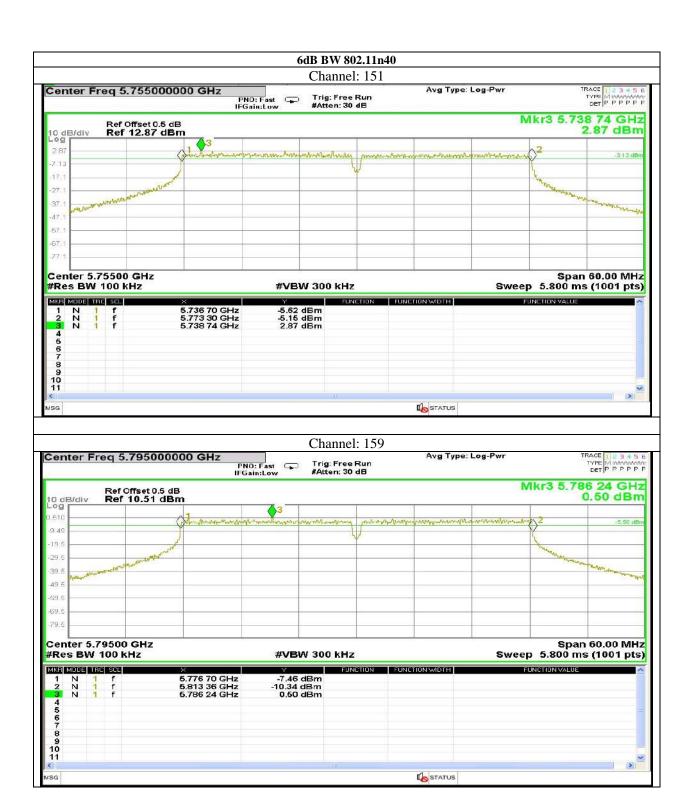

### Antenna 5:

Certificate#5593.01

Report No.: AAEMT/RF/231110-04-03

STATUS

Certificate#5593.01

Certificate#5593.01

Certificate#5593.01

Certificate#5593.01