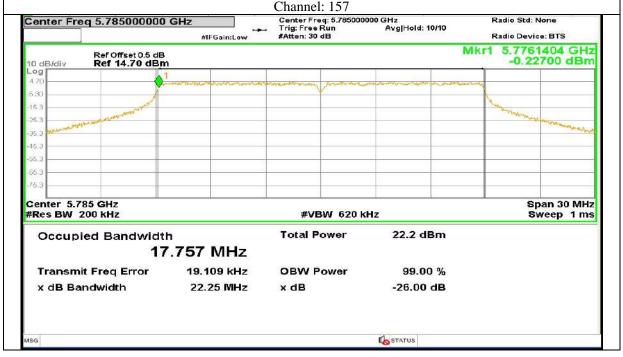

### Antenna 5:

Certificate#5593.01

Report No.: AAEMT/RF/231110-04-03

STATUS

Certificate#5593.01

Certificate#5593.01

Certificate#5593.01

Certificate#5593.01