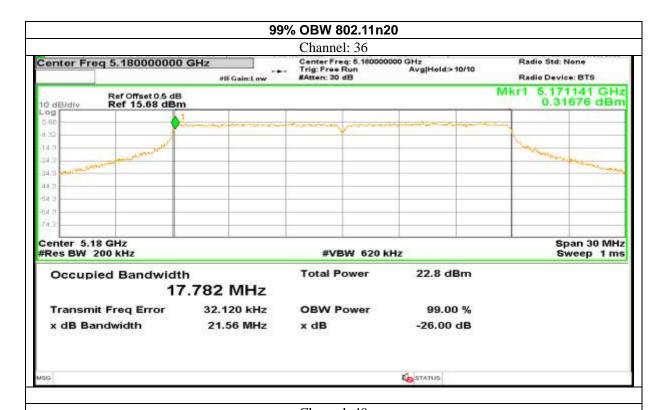

### Antenna 5:

Certificate#5593.01

Report No.: AAEMT/RF/231110-04-03

STATUS

Certificate#5593.01

Certificate#5593.01

Certificate#5593.01

Certificate#5593.01