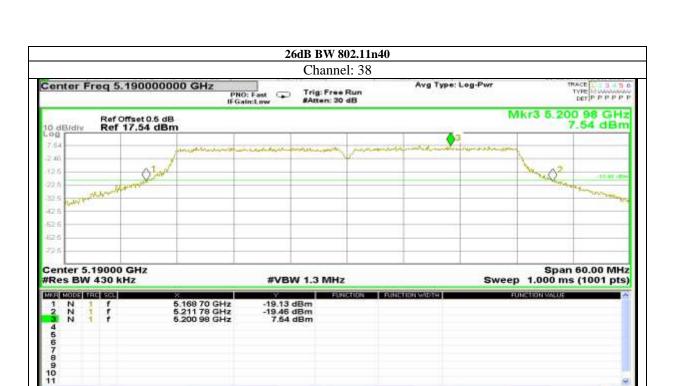

### Antenna 5:

Certificate#5593.01

Report No.: AAEMT/RF/231110-04-03

STATUS

Certificate#5593.01

Certificate#5593.01

Certificate#5593.01

Certificate#5593.01