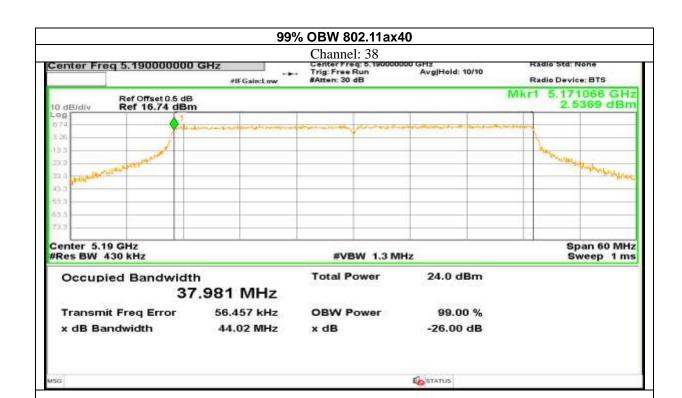

### Antenna 5:

Certificate#5593.01

Report No.: AAEMT/RF/231110-04-03

STATUS

Certificate#5593.01

Certificate#5593.01

Certificate#5593.01

Certificate#5593.01