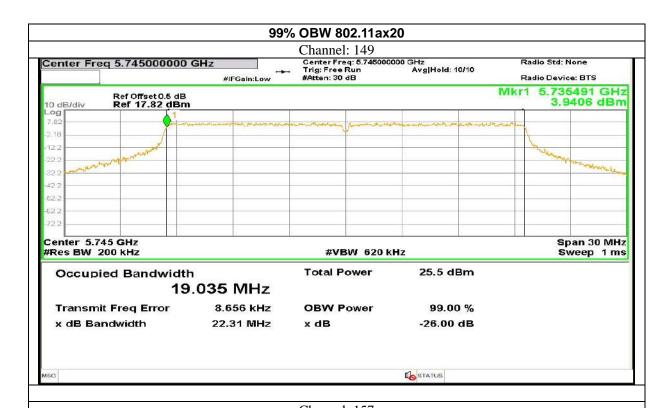

### Antenna 5:

Certificate#5593.01

Report No.: AAEMT/RF/231110-04-03

STATUS

Certificate#5593.01

Certificate#5593.01

Certificate#5593.01

Certificate#5593.01