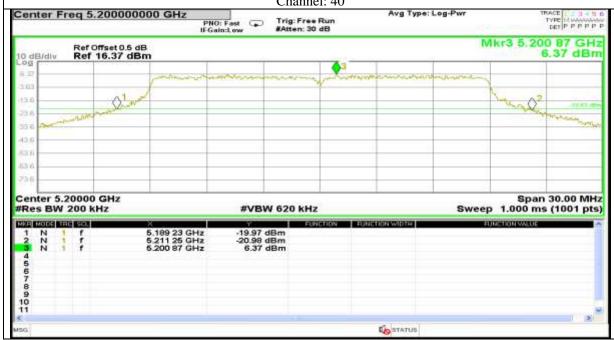

### Antenna 5:

Certificate#5593.01

Report No.: AAEMT/RF/231110-04-03

STATUS

Certificate#5593.01

Certificate#5593.01

Certificate#5593.01

Certificate#5593.01