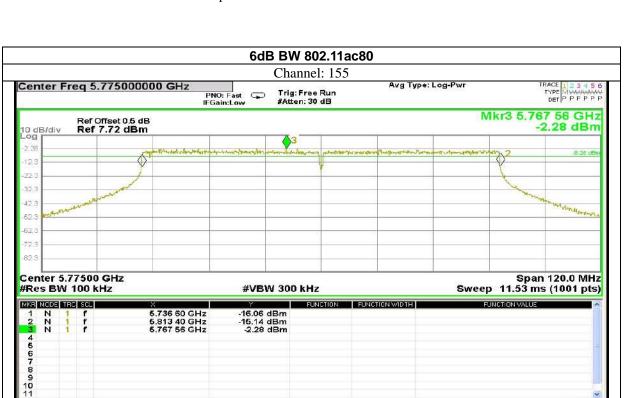

### Antenna 5:

Certificate#5593.01

Report No.: AAEMT/RF/231110-04-03

STATUS

Certificate#5593.01

Certificate#5593.01

Certificate#5593.01

Certificate#5593.01