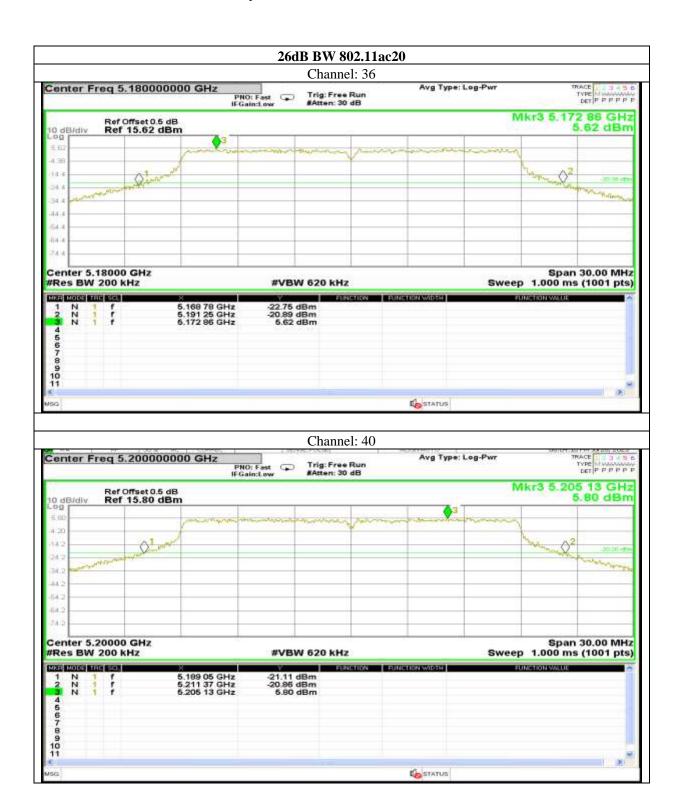

ate#5593.01

















Certificate#5593.01













Certificate#5593.01









Certificate#5593.01









ACCREDITED

Certificate#5593.01









Certificate#5593.01









ACCREDITED

Certificate#5593.01









Certificate#5593.01











Certificate#5593.01









Certificate#5593.01











Certificate#5593.01









Certificate#5593.01











Certificate#5593.01











Certificate#5593.01











Certificate#5593.01











Certificate#5593.01





















Certificate#5593.01









ACCREDITED

Certificate#5593.01











Certificate#5593.01

Report No.: AAEMT/RF/231110-04-03

### Antenna 5:











Certificate#5593.01

Report No.: AAEMT/RF/231110-04-03



STATUS







Certificate#5593.01

















Certificate#5593.01







Certificate#5593.01









Certificate#5593.01















Certificate#5593.01









Certificate#5593.01









Certificate#5593.01











Certificate#5593.01









Certificate#5593.01