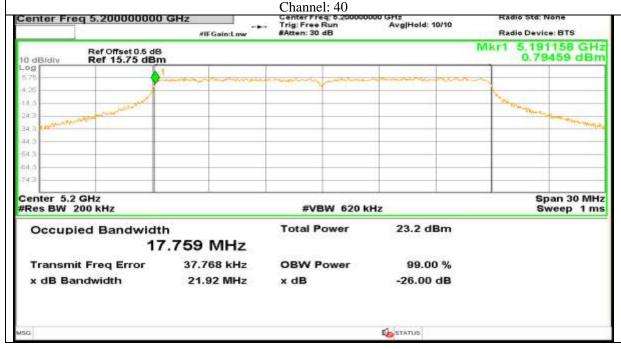

### Antenna 5:

Certificate#5593.01

Report No.: AAEMT/RF/231110-04-03

STATUS

Certificate#5593.01

Certificate#5593.01

Certificate#5593.01

Certificate#5593.01