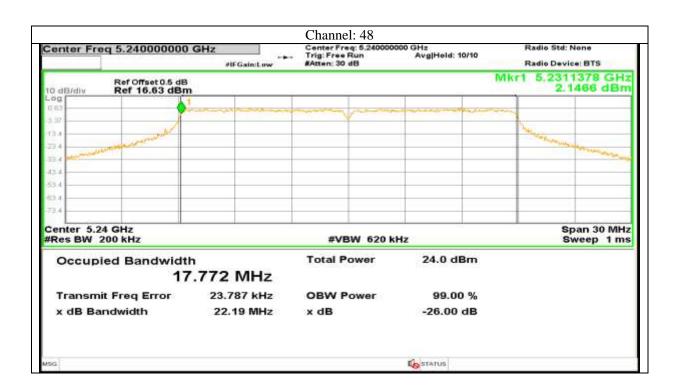

### Antenna 5:

Certificate#5593.01

Report No.: AAEMT/RF/231110-04-03

STATUS

Certificate#5593.01

Certificate#5593.01

Certificate#5593.01

Certificate#5593.01