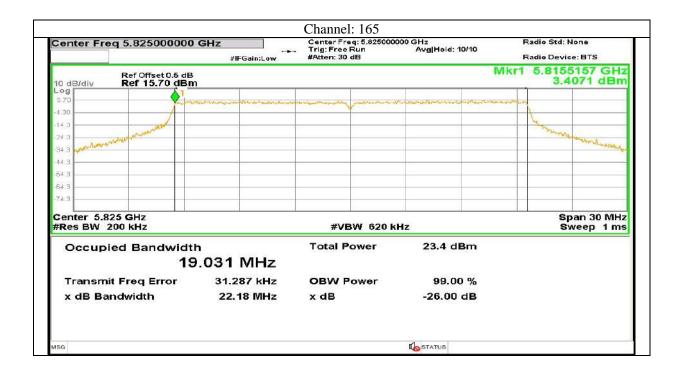

### Antenna 5:

Certificate#5593.01

Report No.: AAEMT/RF/231110-04-03

STATUS

Certificate#5593.01

Certificate#5593.01

Certificate#5593.01

Certificate#5593.01