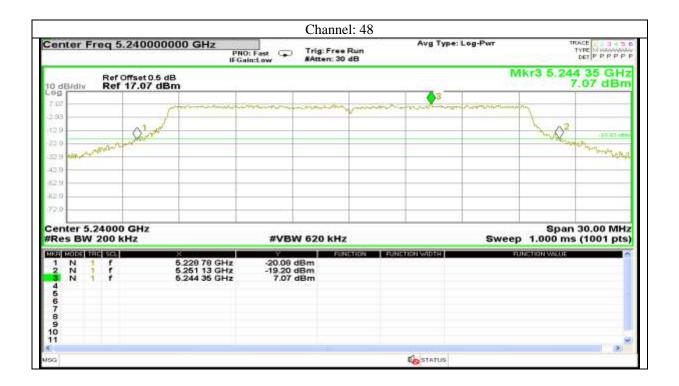

Certificate#5593.01









Certificate#5593.01









ACCREDITED

Certificate#5593.01









Certificate#5593.01









ACCREDITED

Certificate#5593.01









Certificate#5593.01











Certificate#5593.01









Certificate#5593.01











Certificate#5593.01









Certificate#5593.01











Certificate#5593.01











Certificate#5593.01











Certificate#5593.01











Certificate#5593.01





















Certificate#5593.01









ACCREDITED

Certificate#5593.01











Certificate#5593.01

Report No.: AAEMT/RF/231110-04-03

### Antenna 5:











Certificate#5593.01

Report No.: AAEMT/RF/231110-04-03



STATUS







Certificate#5593.01

















Certificate#5593.01







Certificate#5593.01









Certificate#5593.01















Certificate#5593.01









Certificate#5593.01









Certificate#5593.01











Certificate#5593.01









Certificate#5593.01