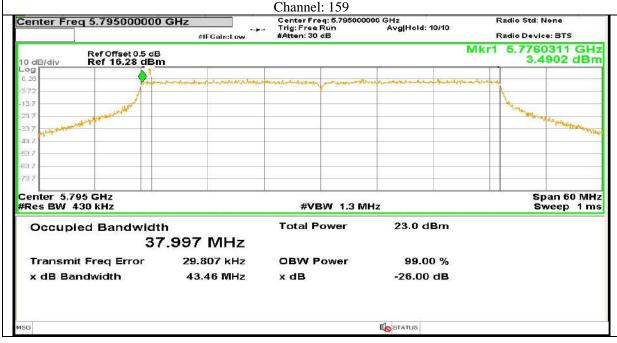

### Antenna 5:

Certificate#5593.01

Report No.: AAEMT/RF/231110-04-03

STATUS

Certificate#5593.01

Certificate#5593.01

Certificate#5593.01

Certificate#5593.01