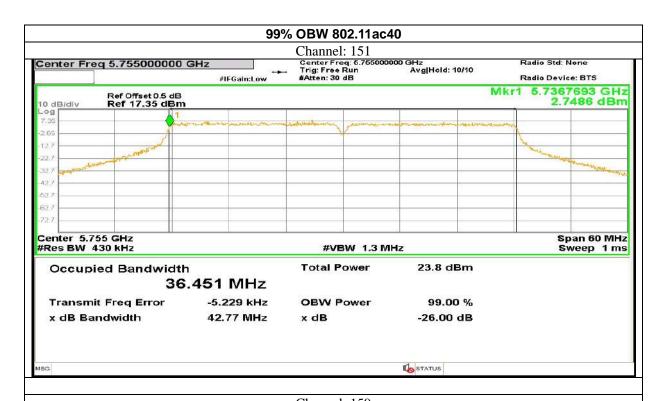

### Antenna 5:

Certificate#5593.01

Report No.: AAEMT/RF/231110-04-03

STATUS

Certificate#5593.01

Certificate#5593.01

Certificate#5593.01

Certificate#5593.01