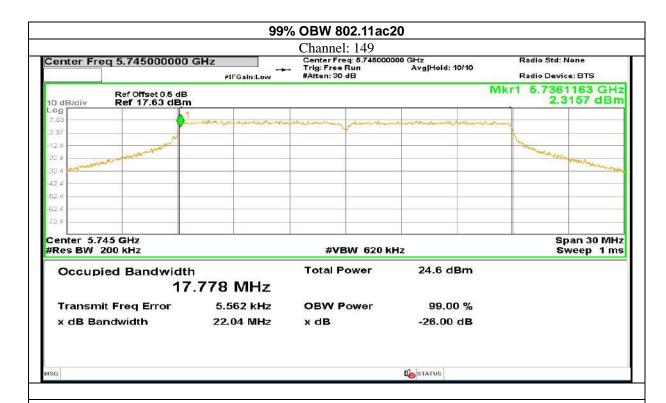

### Antenna 5:

Certificate#5593.01

Report No.: AAEMT/RF/231110-04-03

STATUS

Certificate#5593.01

Certificate#5593.01

Certificate#5593.01

Certificate#5593.01