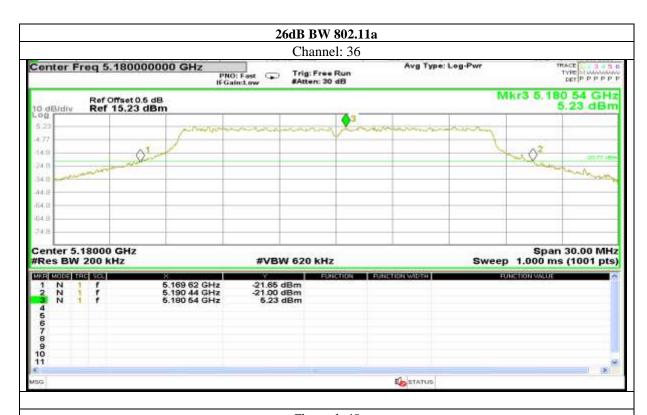

### Antenna 5:

Certificate#5593.01

Report No.: AAEMT/RF/231110-04-03

STATUS

Certificate#5593.01

Certificate#5593.01

Certificate#5593.01

Certificate#5593.01