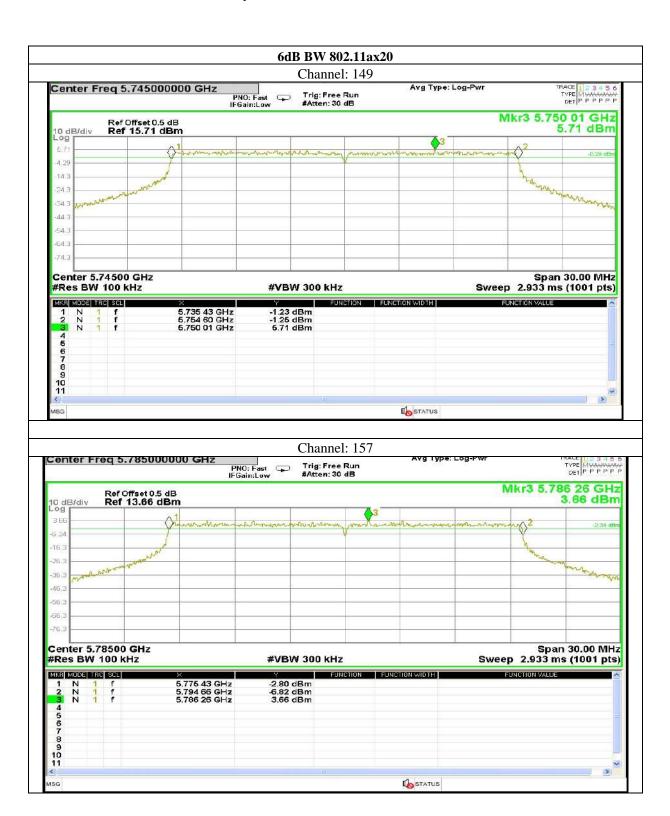

### Antenna 5:

Certificate#5593.01

Report No.: AAEMT/RF/231110-04-03

STATUS

Certificate#5593.01

Certificate#5593.01

Certificate#5593.01

Certificate#5593.01