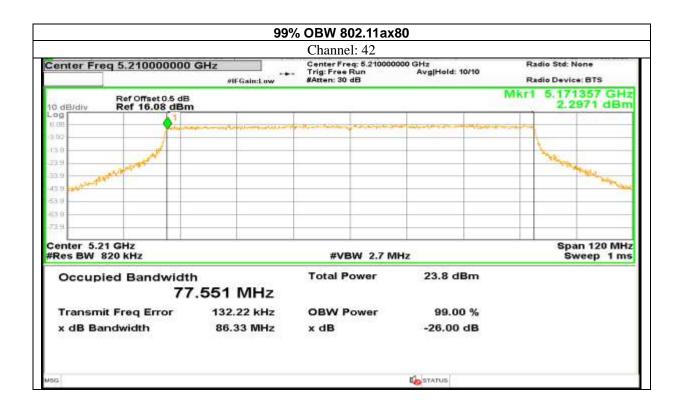

### Antenna 5:

Certificate#5593.01

Report No.: AAEMT/RF/231110-04-03

STATUS

Certificate#5593.01

Certificate#5593.01

Certificate#5593.01

Certificate#5593.01