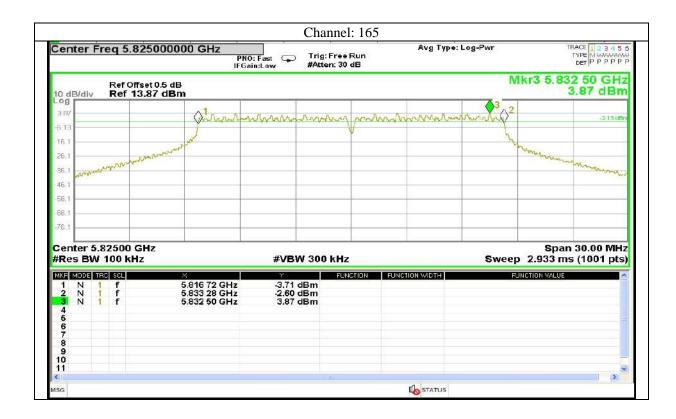

ACCREDITED

Certificate#5593.01









Certificate#5593.01









ACCREDITED

Certificate#5593.01









Certificate#5593.01











Certificate#5593.01









Certificate#5593.01











Certificate#5593.01









Certificate#5593.01











Certificate#5593.01











Certificate#5593.01











Certificate#5593.01











Certificate#5593.01





















Certificate#5593.01









ACCREDITED

Certificate#5593.01











Certificate#5593.01

Report No.: AAEMT/RF/231110-04-03

### Antenna 5:











Certificate#5593.01

Report No.: AAEMT/RF/231110-04-03



STATUS







Certificate#5593.01

















Certificate#5593.01







Certificate#5593.01









Certificate#5593.01















Certificate#5593.01









Certificate#5593.01









Certificate#5593.01











Certificate#5593.01









Certificate#5593.01