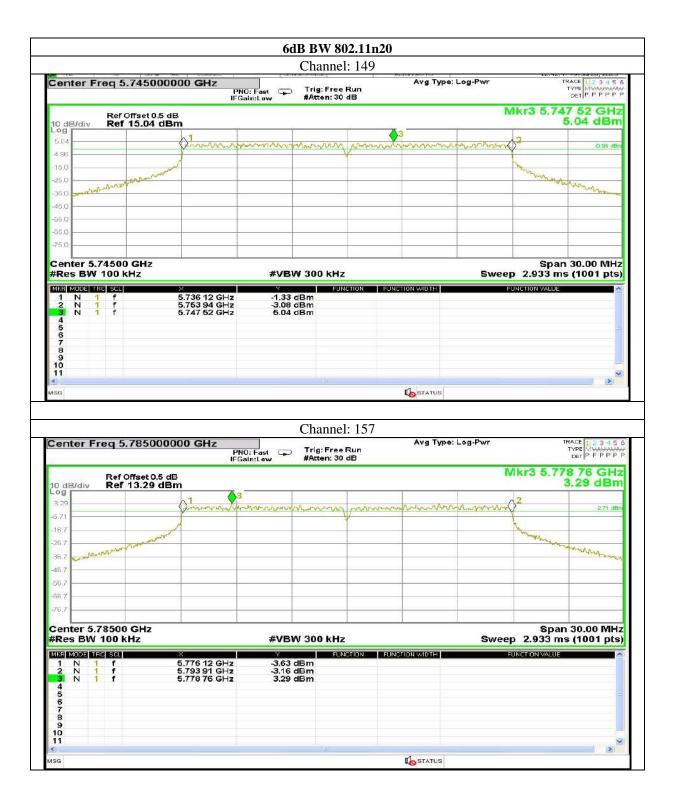

Certificate#5593.01









ACCREDITED

Certificate#5593.01









Certificate#5593.01











Certificate#5593.01









Certificate#5593.01











Certificate#5593.01









Certificate#5593.01











Certificate#5593.01











Certificate#5593.01











Certificate#5593.01











Certificate#5593.01





















Certificate#5593.01









ACCREDITED

Certificate#5593.01











Certificate#5593.01

Report No.: AAEMT/RF/231110-04-03

### Antenna 5:











Certificate#5593.01

Report No.: AAEMT/RF/231110-04-03



STATUS







Certificate#5593.01

















Certificate#5593.01







Certificate#5593.01









Certificate#5593.01















Certificate#5593.01









Certificate#5593.01









Certificate#5593.01











Certificate#5593.01









Certificate#5593.01