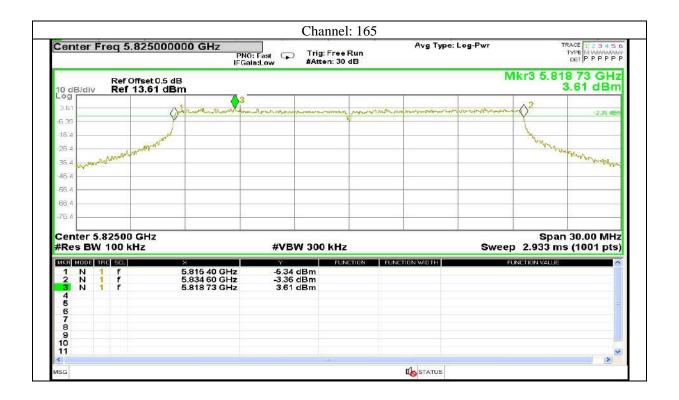

### Antenna 5:

Certificate#5593.01

Report No.: AAEMT/RF/231110-04-03

STATUS

Certificate#5593.01

Certificate#5593.01

Certificate#5593.01

Certificate#5593.01