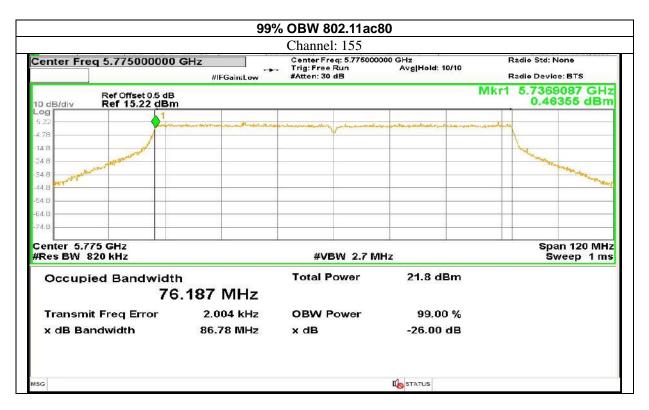

### Antenna 5:

Certificate#5593.01

Report No.: AAEMT/RF/231110-04-03

STATUS

Certificate#5593.01

Certificate#5593.01

Certificate#5593.01

Certificate#5593.01