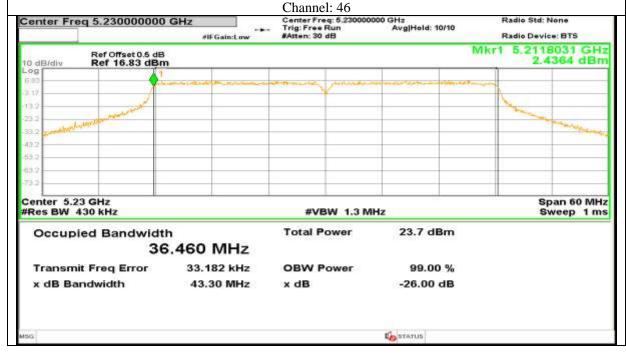

### Antenna 5:

Certificate#5593.01

Report No.: AAEMT/RF/231110-04-03

STATUS

Certificate#5593.01

Certificate#5593.01

Certificate#5593.01

Certificate#5593.01