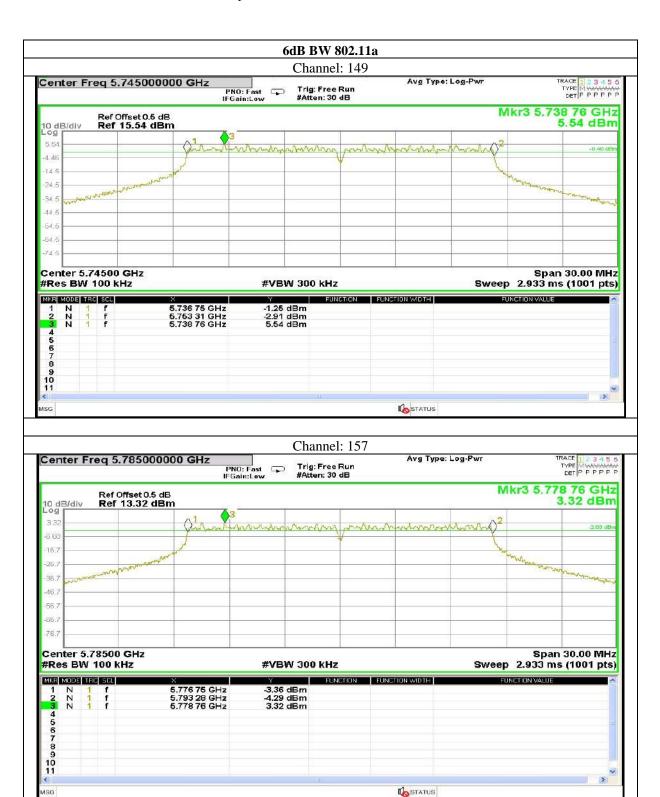

Certificate#5593.01









ACCREDITED

Certificate#5593.01









Certificate#5593.01









ACCREDITED

Certificate#5593.01









Certificate#5593.01











Certificate#5593.01









Certificate#5593.01











Certificate#5593.01









Certificate#5593.01











Certificate#5593.01











Certificate#5593.01











Certificate#5593.01











Certificate#5593.01





















Certificate#5593.01









ACCREDITED

Certificate#5593.01











Certificate#5593.01

Report No.: AAEMT/RF/231110-04-03

### Antenna 5:











Certificate#5593.01

Report No.: AAEMT/RF/231110-04-03



STATUS







Certificate#5593.01

















Certificate#5593.01







Certificate#5593.01









Certificate#5593.01















Certificate#5593.01









Certificate#5593.01









Certificate#5593.01











Certificate#5593.01









Certificate#5593.01