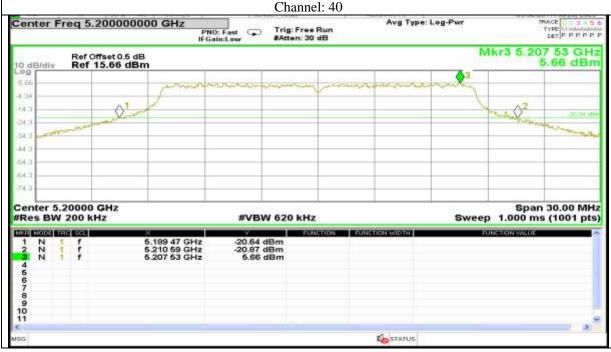

### Antenna 5:

Certificate#5593.01

Report No.: AAEMT/RF/231110-04-03

STATUS

Certificate#5593.01

Certificate#5593.01

Certificate#5593.01

Certificate#5593.01