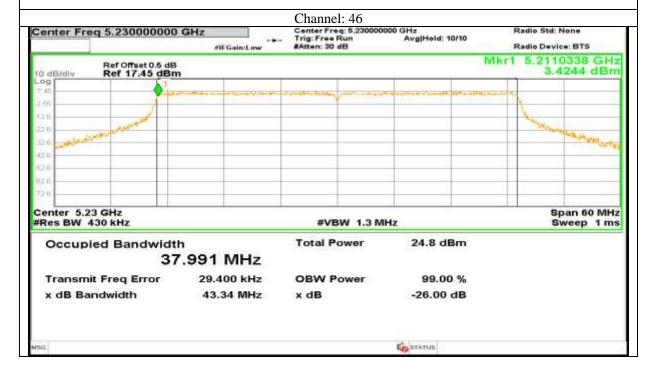

### Antenna 5:

Certificate#5593.01

Report No.: AAEMT/RF/231110-04-03

STATUS

Certificate#5593.01

Certificate#5593.01

Certificate#5593.01

Certificate#5593.01