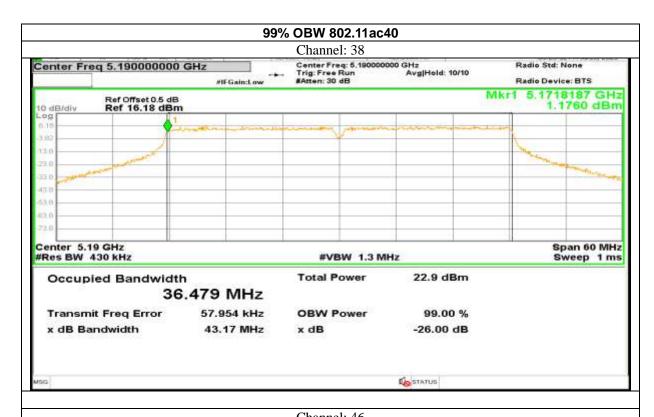

### Antenna 5:

Certificate#5593.01

Report No.: AAEMT/RF/231110-04-03

STATUS

Certificate#5593.01

Certificate#5593.01

Certificate#5593.01

Certificate#5593.01