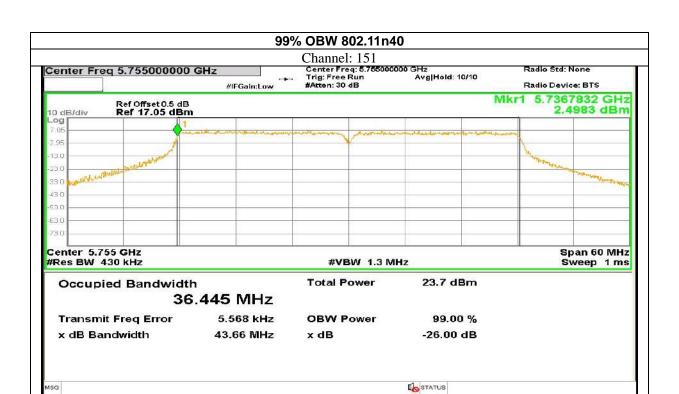

### Antenna 5:

Certificate#5593.01

Report No.: AAEMT/RF/231110-04-03

STATUS

Certificate#5593.01

Certificate#5593.01

Certificate#5593.01

Certificate#5593.01