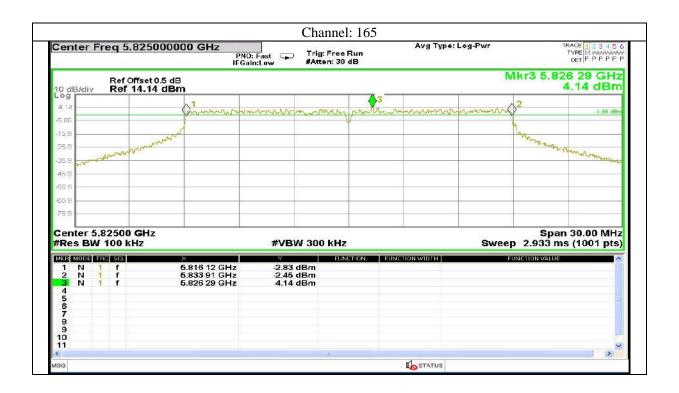

### Antenna 5:

Certificate#5593.01

Report No.: AAEMT/RF/231110-04-03

STATUS

Certificate#5593.01

Certificate#5593.01

Certificate#5593.01

Certificate#5593.01