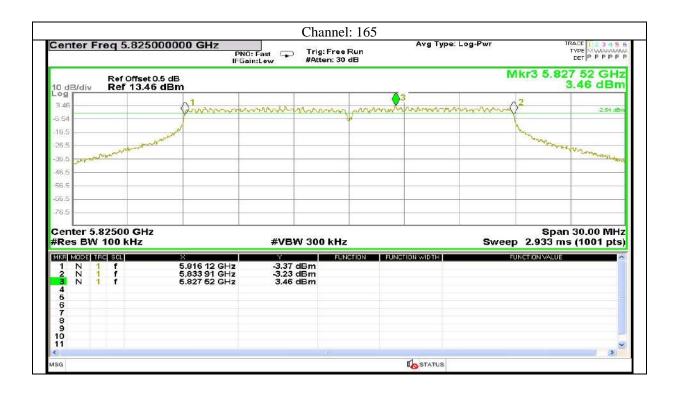

ACCREDITED

Certificate#5593.01









Certificate#5593.01











Certificate#5593.01









Certificate#5593.01











Certificate#5593.01









Certificate#5593.01











Certificate#5593.01











Certificate#5593.01











Certificate#5593.01











Certificate#5593.01





















Certificate#5593.01









ACCREDITED

Certificate#5593.01











Certificate#5593.01

Report No.: AAEMT/RF/231110-04-03

### Antenna 5:











Certificate#5593.01

Report No.: AAEMT/RF/231110-04-03



STATUS







Certificate#5593.01

















Certificate#5593.01







Certificate#5593.01









Certificate#5593.01















Certificate#5593.01









Certificate#5593.01









Certificate#5593.01











Certificate#5593.01









Certificate#5593.01