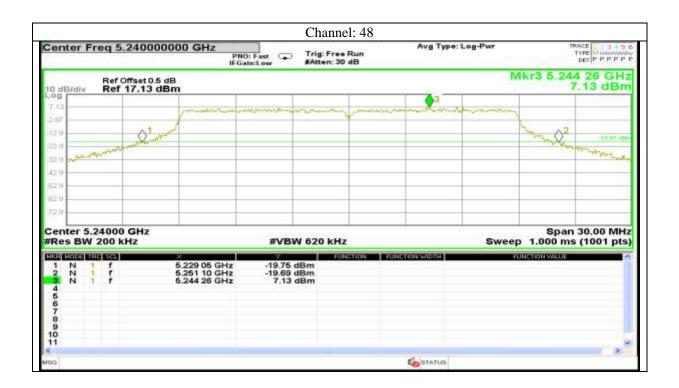

### Antenna 5:

Certificate#5593.01

Report No.: AAEMT/RF/231110-04-03

STATUS

Certificate#5593.01

Certificate#5593.01

Certificate#5593.01

Certificate#5593.01