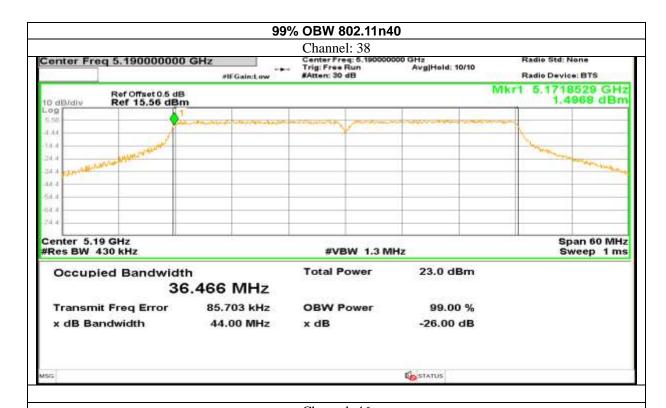

### Antenna 5:

Certificate#5593.01

Report No.: AAEMT/RF/231110-04-03

STATUS

Certificate#5593.01

Certificate#5593.01

Certificate#5593.01

Certificate#5593.01