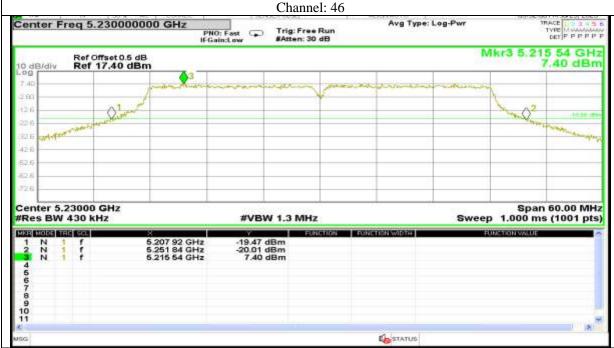

### Antenna 5:

Certificate#5593.01

Report No.: AAEMT/RF/231110-04-03

STATUS

Certificate#5593.01

Certificate#5593.01

Certificate#5593.01

Certificate#5593.01