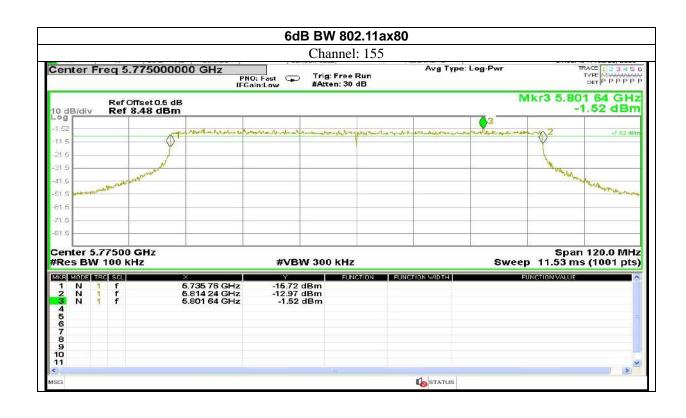

### Antenna 5:

Certificate#5593.01

Report No.: AAEMT/RF/231110-04-03

STATUS

Certificate#5593.01

Certificate#5593.01

Certificate#5593.01

Certificate#5593.01