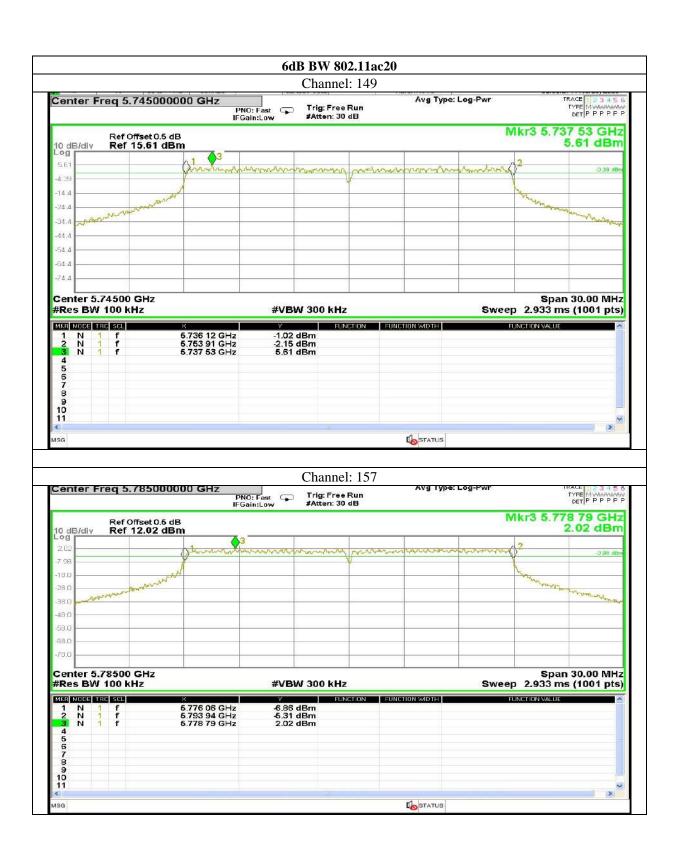

cate#5593.01









Certificate#5593.01











Certificate#5593.01









Certificate#5593.01











Certificate#5593.01









Certificate#5593.01











Certificate#5593.01











Certificate#5593.01











Certificate#5593.01











Certificate#5593.01





















Certificate#5593.01









ACCREDITED

Certificate#5593.01











Certificate#5593.01

Report No.: AAEMT/RF/231110-04-03

### Antenna 5:











Certificate#5593.01

Report No.: AAEMT/RF/231110-04-03



STATUS







Certificate#5593.01

















Certificate#5593.01







Certificate#5593.01









Certificate#5593.01















Certificate#5593.01









Certificate#5593.01









Certificate#5593.01











Certificate#5593.01









Certificate#5593.01