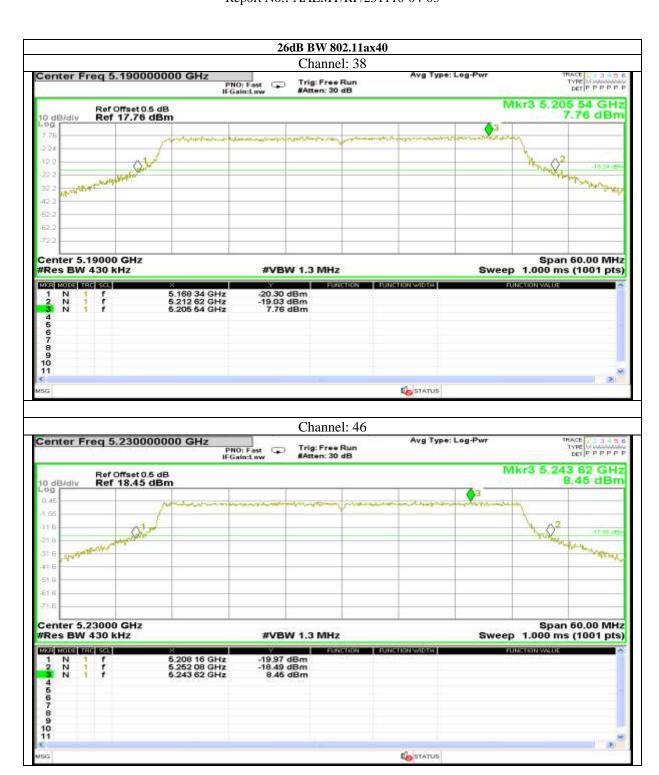

### Antenna 5:

Certificate#5593.01

Report No.: AAEMT/RF/231110-04-03

STATUS

Certificate#5593.01

Certificate#5593.01

Certificate#5593.01

Certificate#5593.01