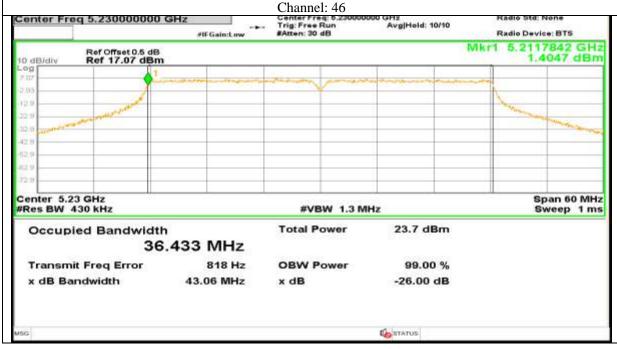

### Antenna 5:

Certificate#5593.01

Report No.: AAEMT/RF/231110-04-03

STATUS

Certificate#5593.01

Certificate#5593.01

Certificate#5593.01

Certificate#5593.01