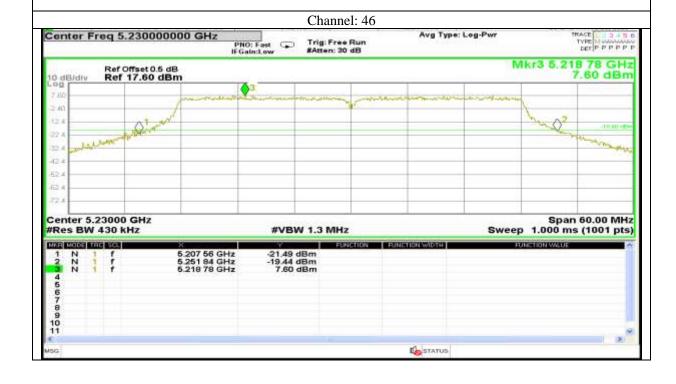

### Antenna 5:

Certificate#5593.01

Report No.: AAEMT/RF/231110-04-03

STATUS

Certificate#5593.01

Certificate#5593.01

Certificate#5593.01

Certificate#5593.01