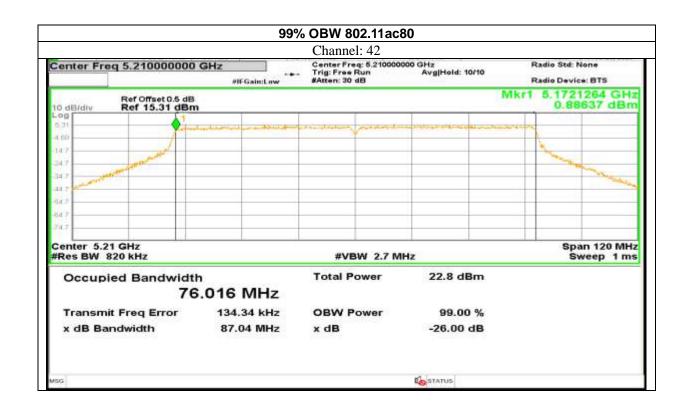

### Antenna 5:

Certificate#5593.01

Report No.: AAEMT/RF/231110-04-03

STATUS

Certificate#5593.01

Certificate#5593.01

Certificate#5593.01

Certificate#5593.01