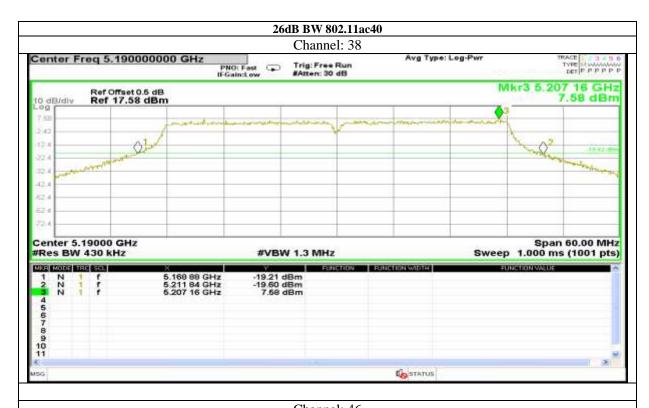

### Antenna 5:

Certificate#5593.01

Report No.: AAEMT/RF/231110-04-03

STATUS

Certificate#5593.01

Certificate#5593.01

Certificate#5593.01

Certificate#5593.01