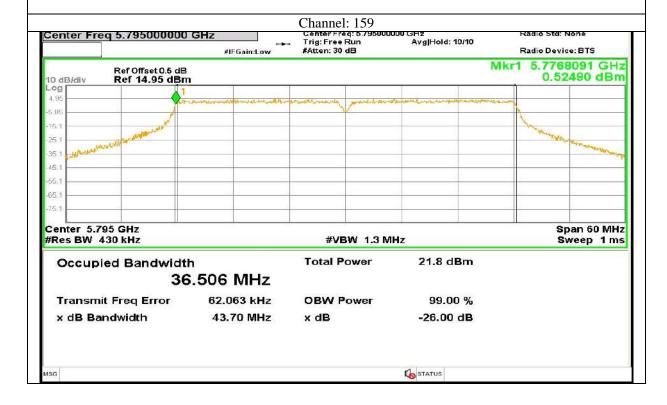

### Antenna 5:

Certificate#5593.01

Report No.: AAEMT/RF/231110-04-03

STATUS

Certificate#5593.01

Certificate#5593.01

Certificate#5593.01

Certificate#5593.01