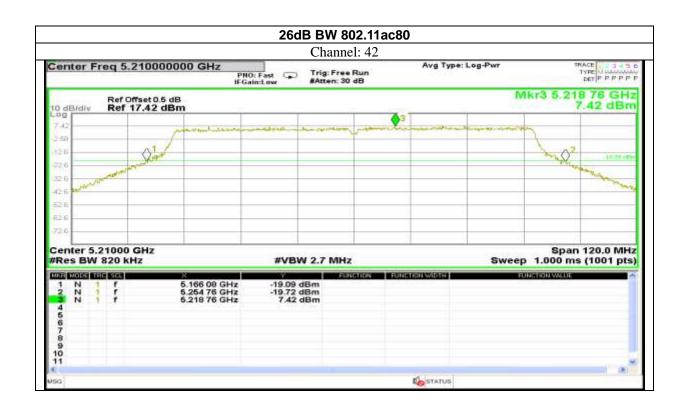

### Antenna 5:

Certificate#5593.01

Report No.: AAEMT/RF/231110-04-03

STATUS

Certificate#5593.01

Certificate#5593.01

Certificate#5593.01

Certificate#5593.01