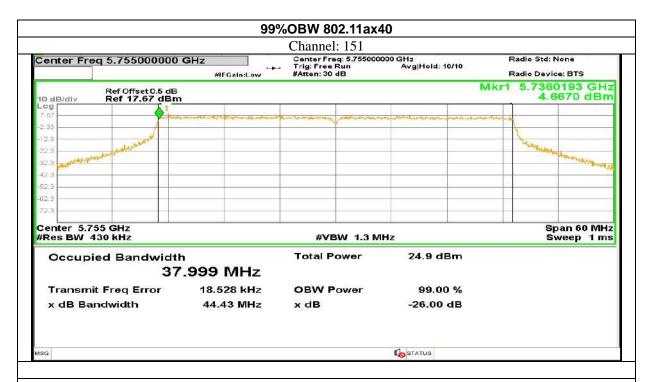

### Antenna 5:

Certificate#5593.01

Report No.: AAEMT/RF/231110-04-03

STATUS

Certificate#5593.01

Certificate#5593.01

Certificate#5593.01

Certificate#5593.01