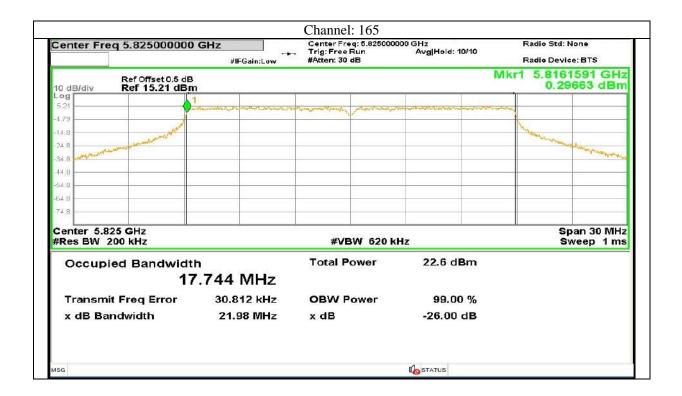

### Antenna 5:

Certificate#5593.01

Report No.: AAEMT/RF/231110-04-03

STATUS

Certificate#5593.01

Certificate#5593.01

Certificate#5593.01

Certificate#5593.01