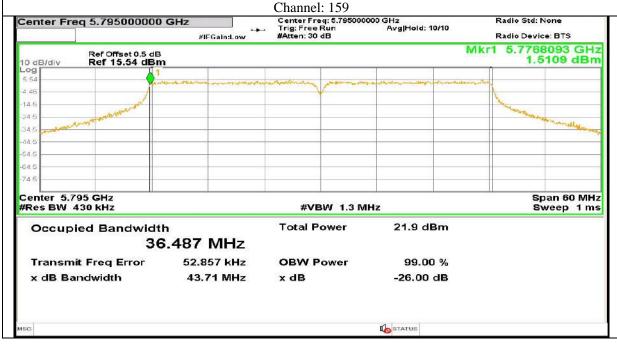

### Antenna 5:

Certificate#5593.01

Report No.: AAEMT/RF/231110-04-03

STATUS

Certificate#5593.01

Certificate#5593.01

Certificate#5593.01

Certificate#5593.01