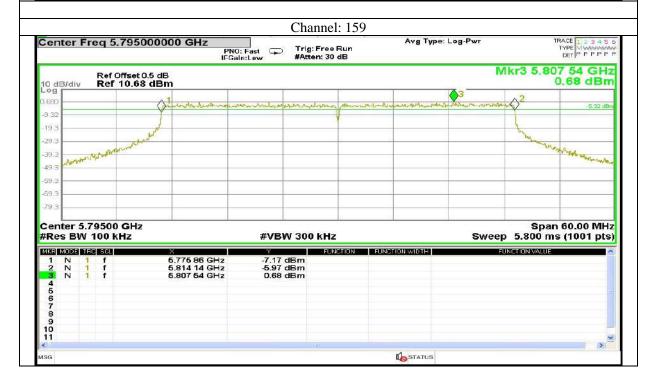

### Antenna 5:

Certificate#5593.01

Report No.: AAEMT/RF/231110-04-03

STATUS

Certificate#5593.01

Certificate#5593.01

Certificate#5593.01

Certificate#5593.01