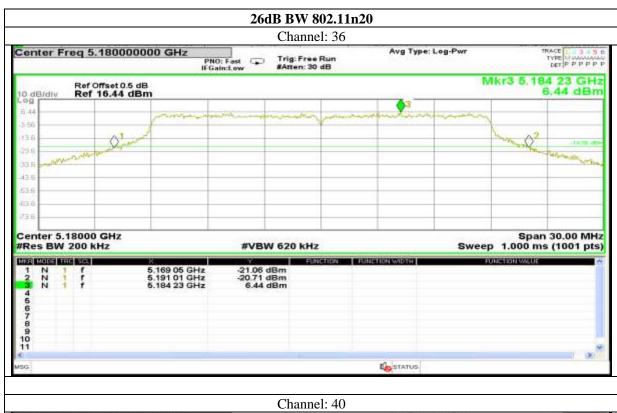

### Antenna 5:

Certificate#5593.01

Report No.: AAEMT/RF/231110-04-03

STATUS

Certificate#5593.01

Certificate#5593.01

Certificate#5593.01

Certificate#5593.01