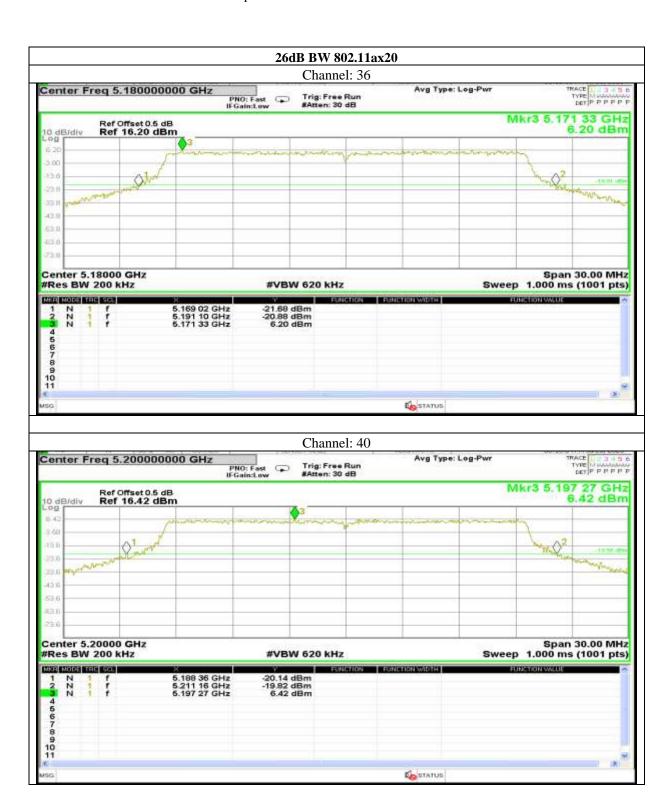

Certificate#5593.01









Certificate#5593.01









ACCREDITED

Certificate#5593.01









Certificate#5593.01









ACCREDITED

Certificate#5593.01









Certificate#5593.01











Certificate#5593.01









Certificate#5593.01











Certificate#5593.01









Certificate#5593.01











Certificate#5593.01











Certificate#5593.01











Certificate#5593.01











Certificate#5593.01





















Certificate#5593.01









ACCREDITED

Certificate#5593.01











Certificate#5593.01

Report No.: AAEMT/RF/231110-04-03

### Antenna 5:











Certificate#5593.01

Report No.: AAEMT/RF/231110-04-03



STATUS







Certificate#5593.01

















Certificate#5593.01







Certificate#5593.01









Certificate#5593.01















Certificate#5593.01









Certificate#5593.01









Certificate#5593.01











Certificate#5593.01









Certificate#5593.01