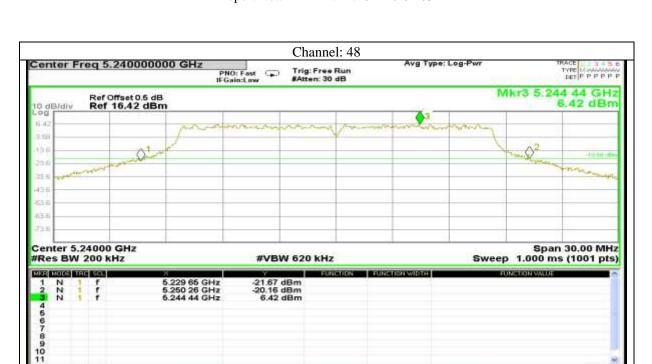

### Antenna 5:

Certificate#5593.01

Report No.: AAEMT/RF/231110-04-03

STATUS

Certificate#5593.01

Certificate#5593.01

Certificate#5593.01

Certificate#5593.01