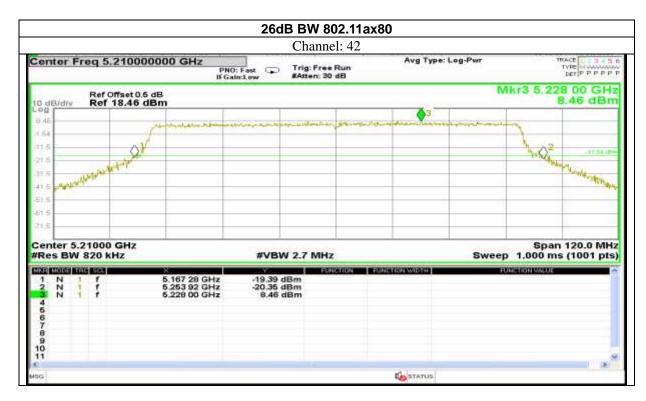

### Antenna 5:

Certificate#5593.01

Report No.: AAEMT/RF/231110-04-03

STATUS

Certificate#5593.01

Certificate#5593.01

Certificate#5593.01

Certificate#5593.01