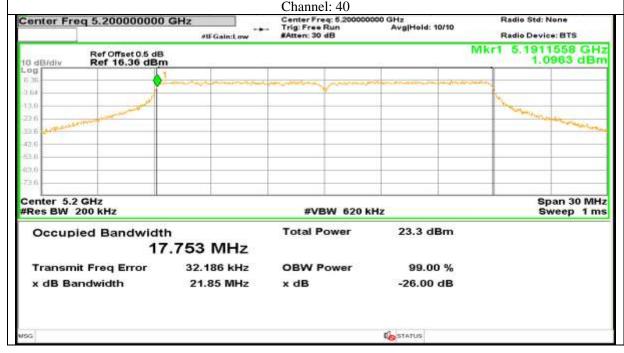

### Antenna 5:

Certificate#5593.01

Report No.: AAEMT/RF/231110-04-03

STATUS

Certificate#5593.01

Certificate#5593.01

Certificate#5593.01

Certificate#5593.01