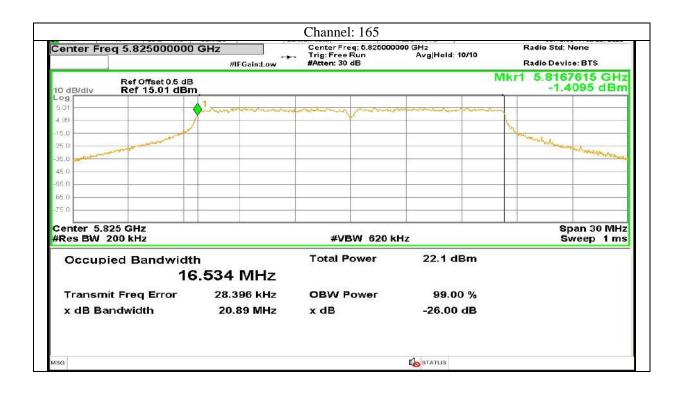

### Antenna 5:

Certificate#5593.01

Report No.: AAEMT/RF/231110-04-03

STATUS

Certificate#5593.01

Certificate#5593.01

Certificate#5593.01

Certificate#5593.01