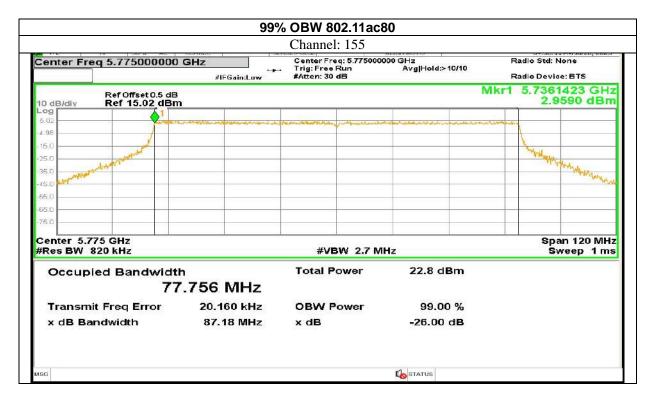

### Antenna 5:

Certificate#5593.01

Report No.: AAEMT/RF/231110-04-03

STATUS

Certificate#5593.01

Certificate#5593.01

Certificate#5593.01

Certificate#5593.01