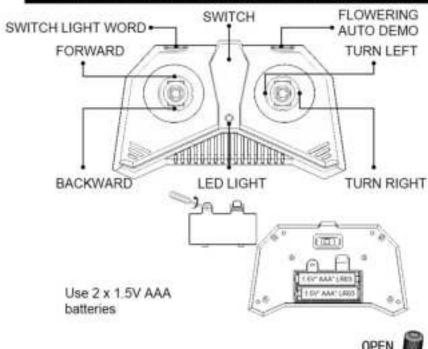

Refate

READ THIS MANUAL BEFORE PLAYING WITH YOUR REMOTE-CONTROL

## INSTRUCTION OF USE Read this manual before playing with your product.

## INSTRUCTION OF OPERATION













This equipment has been tested and found to comply with the limits for a Class B digital device, pursuant to part 15 of the FCC Rules. These limits are designed to provide reasonable protection against harmful interference in a residential installation. This equipment generates, uses and can radiate radio frequency energy and, if not installed and used in accordance with the instructions, may cause harmful interference to radio communications. However, there is no guarantee that interference will not occur in a particular installation. If this equipment does cause harmful interference to radio or television reception, which can be determined by turning the equipment off and on, the user is encouraged to try to correct the interference by one or more of the following measures: