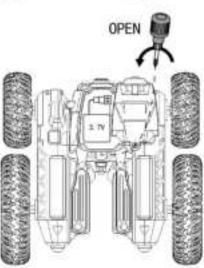

Refate

READ THIS MANUAL BEFORE PLAYING WITH YOUR REMOTE-CONTROL

## INSTRUCTION OF USE Read this manual before playing with your product.

## INSTRUCTION OF OPERATION













This equipment has been tested and found to comply with the limits for a Class B digital device, pursuant to part 15 of the FCC Rules. These limits are designed to provide reasonable protection against harmful interference in a residential installation. This equipment generates, uses and can radiate radio frequency energy and, if not installed and used in accordance with the instructions, may cause harmful interference to radio communications. However, there is no guarantee that interference will not occur in a particular installation. If this equipment does cause harmful interference to radio or television reception, which can be determined by turning the equipment off and on, the user is encouraged to try to correct the interference by one or more of the following measures:

- Reorie