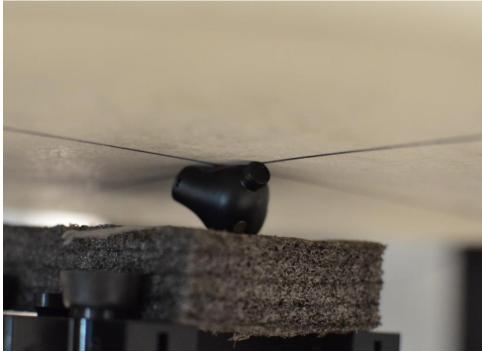

SAR Test Setup Photo 1: Head, Right Earbud, 0 mm

SAR Test Setup Photo 2: Body-Worn, Back Side, 0 mm

| FCC ID: BCGA2871             | SAR EVALUATION REPORT | Approved by:<br>Technical Manager |
|------------------------------|-----------------------|-----------------------------------|
| DUT Type:<br>Wireless Earbud |                       | Page 3 of 3                       |