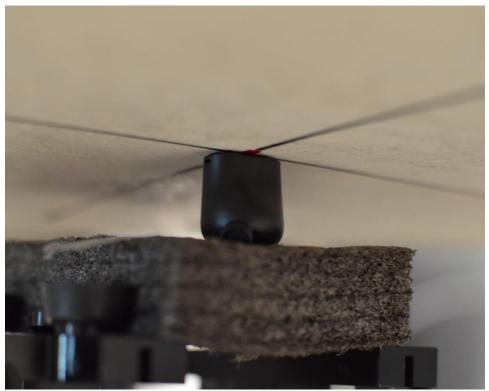

SAR Test Setup Photo 1: Head, Right Earbud, 0 mm

SAR Test Setup Photo 2: Body-Worn, Back Side, 0 mm

| FCC ID: BCGA2871             | SAR EVALUATION REPORT | Approved by:<br>Technical Manager |
|------------------------------|-----------------------|-----------------------------------|
| DUT Type:<br>Wireless Earbud |                       | Page 3 of 3                       |