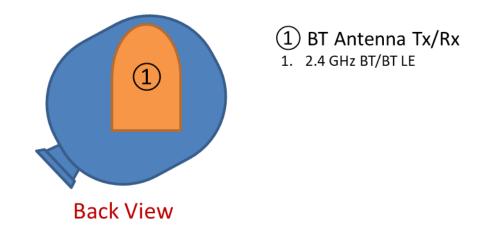

## APPENDIX E: DUT ANTENNA DIAGRAM & SAR TEST SETUP PHOTOGRAPHS

| FCC ID: BCGA2871 | SAR EVALUATION REPORT | Approved by:      |
|------------------|-----------------------|-------------------|
|                  |                       | Technical Manager |
| DUT Type:        |                       | Dogo 1 of 2       |
| Wireless Earbud  | Page 1 of 3           |                   |

Note: Exact antenna dimensions and separation distances are shown in the Technical Descriptions in the FCC Filing.

Figure E-1 DUT Antenna Locations

| FCC ID: BCGA2871                    | SAR EVALUATION REPORT | Approved by:<br>Technical Manager |
|-------------------------------------|-----------------------|-----------------------------------|
| <b>DUT Type:</b><br>Wireless Earbud |                       | Page 2 of 3                       |