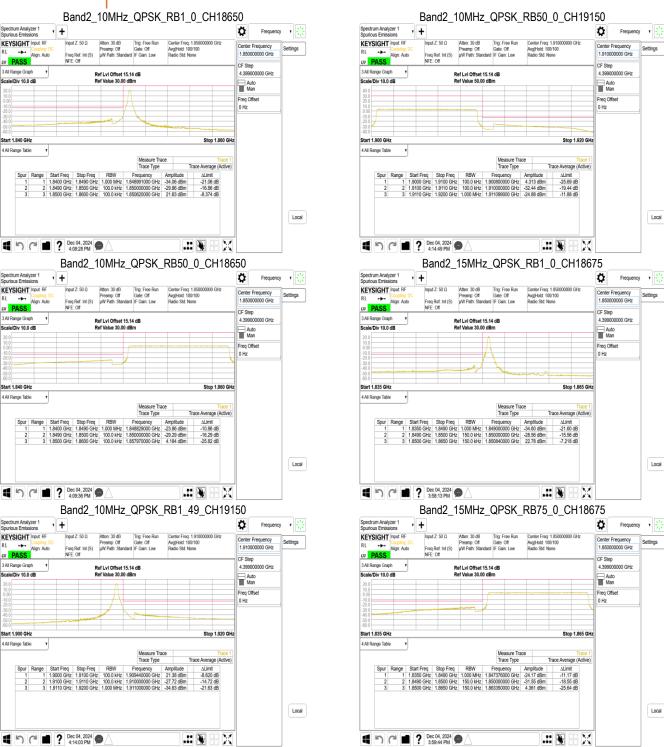

## 3 OUT OF BAND EMISSION AT ANTENNA TERMINALS

Refer to next pages.

Unless otherwise stated the results shown in this test report refer only to the sample(s) tested and such sample(s) are retained for 90 days only. 除非只有铅明,此報华结甲攝影測建立幾只有著,同時世操具攝風內內干。大報华主標大公司書面對可,不可可以推測。