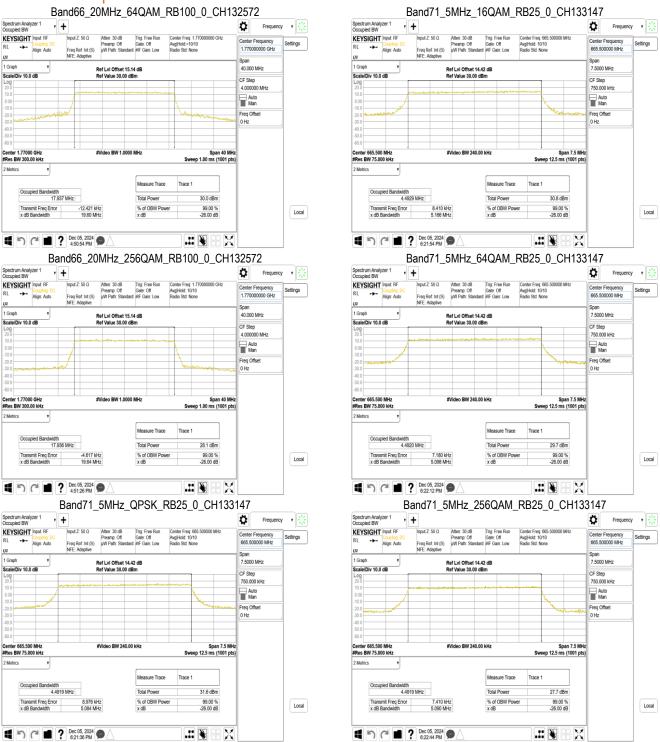

## 3 OUT OF BAND EMISSION AT ANTENNA TERMINALS

Refer to next pages.

Unless otherwise stated the results shown in this test report refer only to the sample(s) tested and such sample(s) are retained for 90 days only. 除非只有铅明,此報华结甲攝影測建立幾只有著,同時世操具攝風內內干。大報华主標大公司書面對可,不可可以推測。