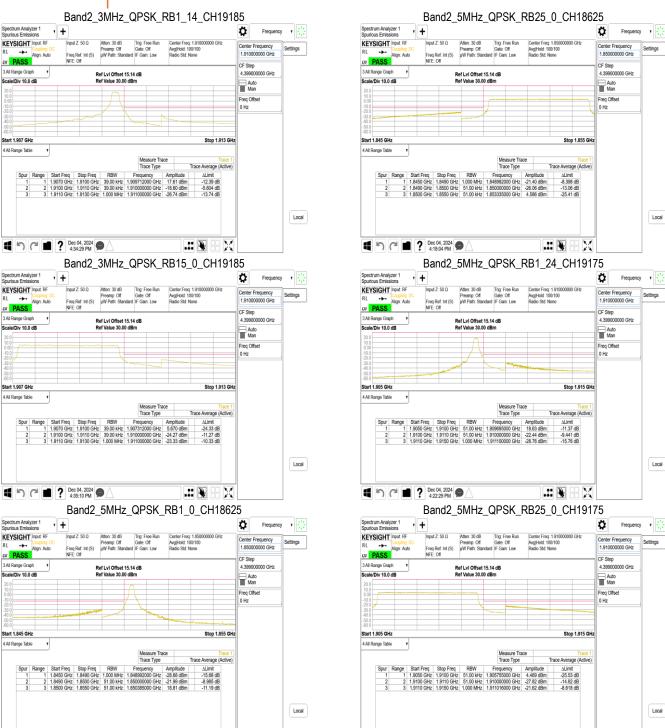

## 3 OUT OF BAND EMISSION AT ANTENNA TERMINALS

Refer to next pages.

Unless otherwise stated the results shown in this test report refer only to the sample(s) tested and such sample(s) are retained for 90 days only. 除非只有铅明,此報华结甲攝影測建立幾只有著,同時世操具攝風內內干。大報华主標大公司書面對可,不可可以推測。