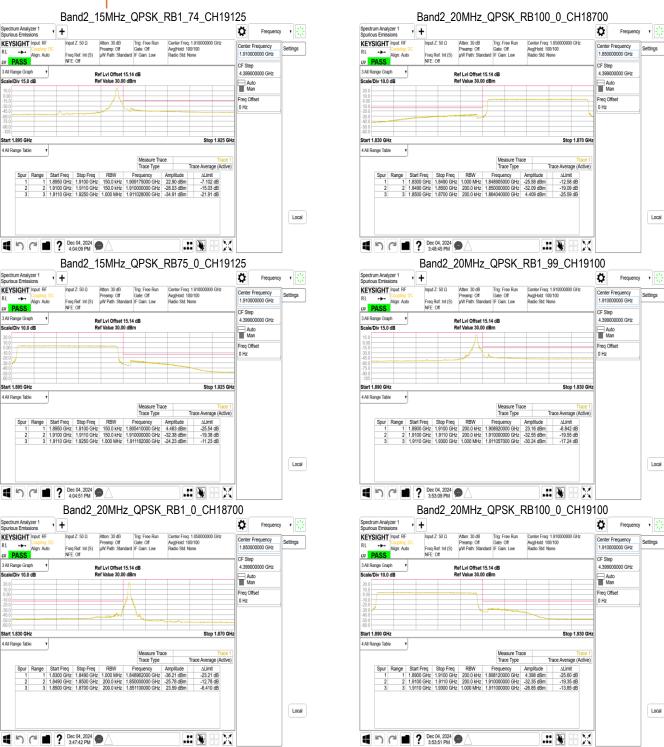

## 3 OUT OF BAND EMISSION AT ANTENNA TERMINALS

Refer to next pages.

Unless otherwise stated the results shown in this test report refer only to the sample(s) tested and such sample(s) are retained for 90 days only. 除非只有铅明,此報华结甲攝影測建立幾只有著,同時世操具攝風內內干。大報华主標大公司書面對可,不可可以推測。