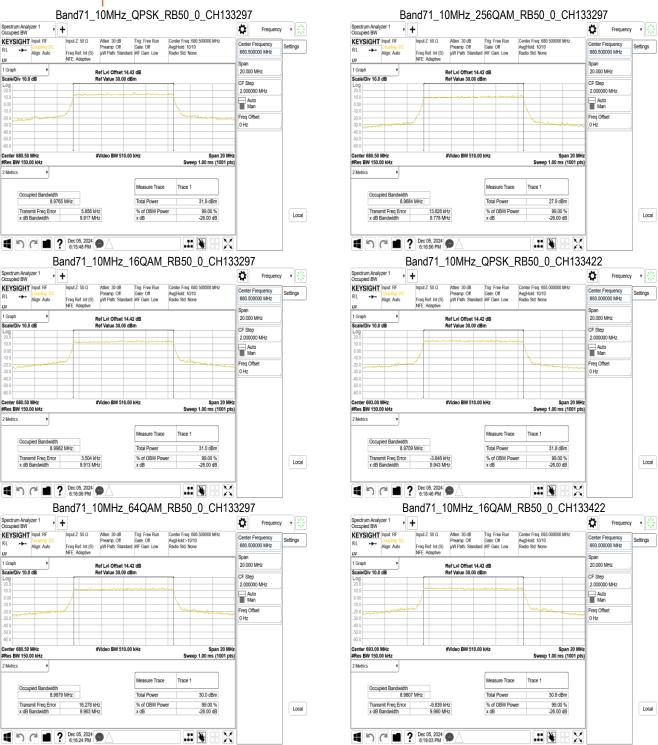

## 3 OUT OF BAND EMISSION AT ANTENNA TERMINALS

Refer to next pages.

Unless otherwise stated the results shown in this test report refer only to the sample(s) tested and such sample(s) are retained for 90 days only. 除非只有铅明,此報华结甲攝影測建立幾只有著,同時世操具攝風內內干。大報华主標大公司書面對可,不可可以推測。