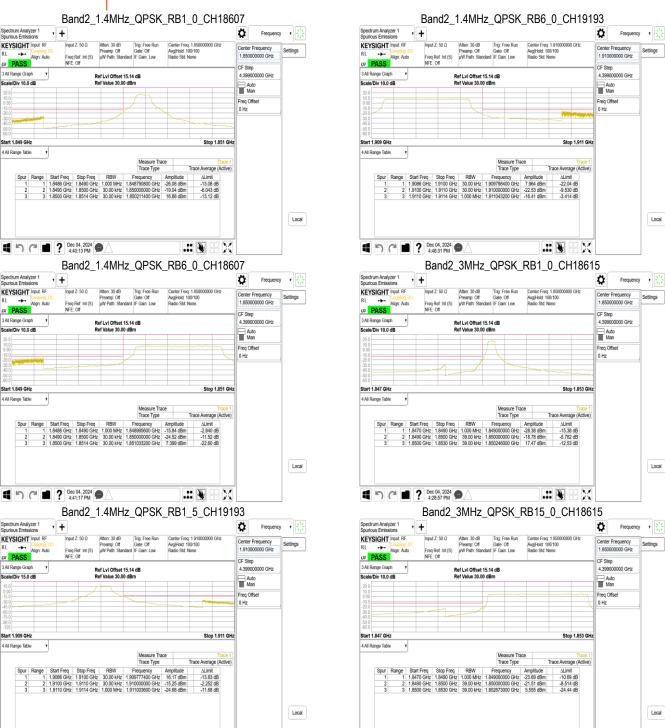

## 3 OUT OF BAND EMISSION AT ANTENNA TERMINALS

Refer to next pages.

Unless otherwise stated the results shown in this test report refer only to the sample(s) tested and such sample(s) are retained for 90 days only. 除非只有铅明,此報华结甲攝影測建立幾只有著,同時世操具攝風內內干。大報华主標大公司書面對可,不可可以推測。