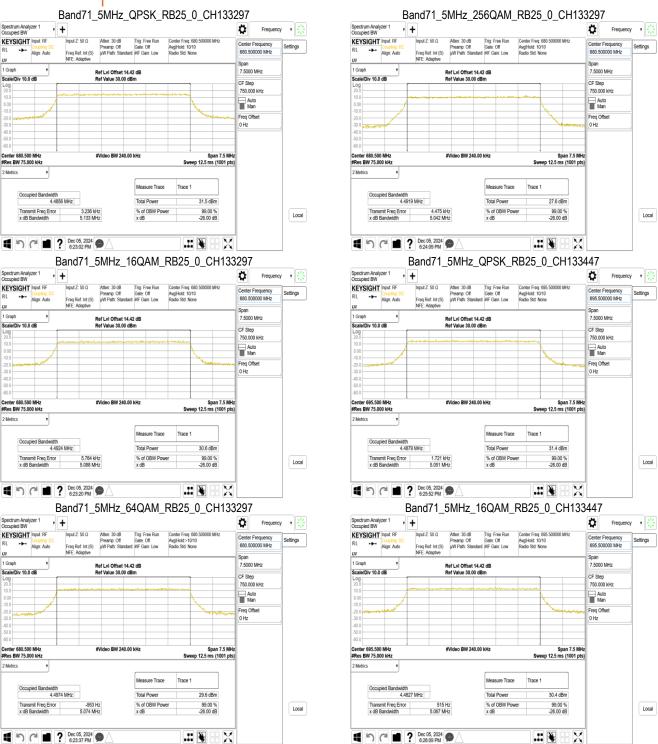

## 3 OUT OF BAND EMISSION AT ANTENNA TERMINALS

Refer to next pages.

Unless otherwise stated the results shown in this test report refer only to the sample(s) tested and such sample(s) are retained for 90 days only. 除非只有铅明,此報华结甲攝影測建立幾只有著,同時世操具攝風內內干。大報华主標大公司書面對可,不可可以推測。