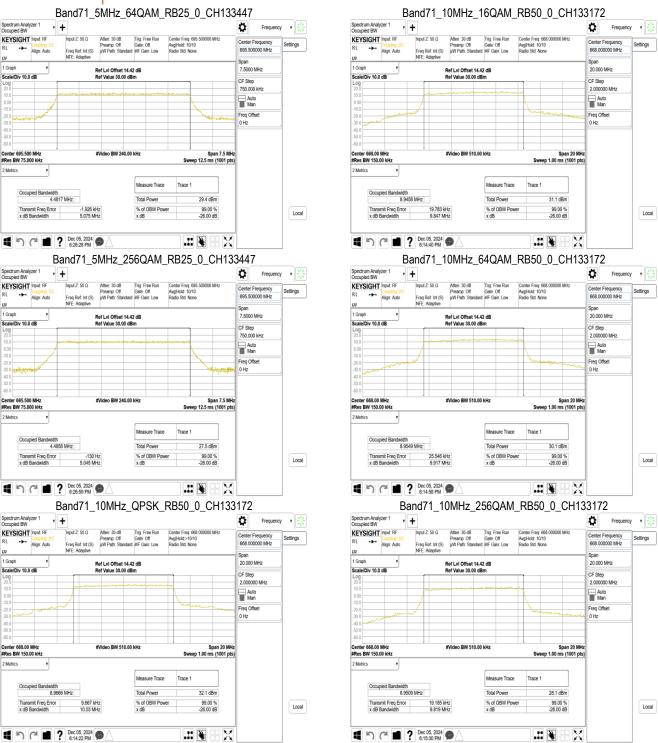

## 3 OUT OF BAND EMISSION AT ANTENNA TERMINALS

Refer to next pages.

Unless otherwise stated the results shown in this test report refer only to the sample(s) tested and such sample(s) are retained for 90 days only. 除非只有铅明,此報华结甲攝影測建立幾只有著,同時世操具攝風內內干。大報华主標大公司書面對可,不可可以推測。