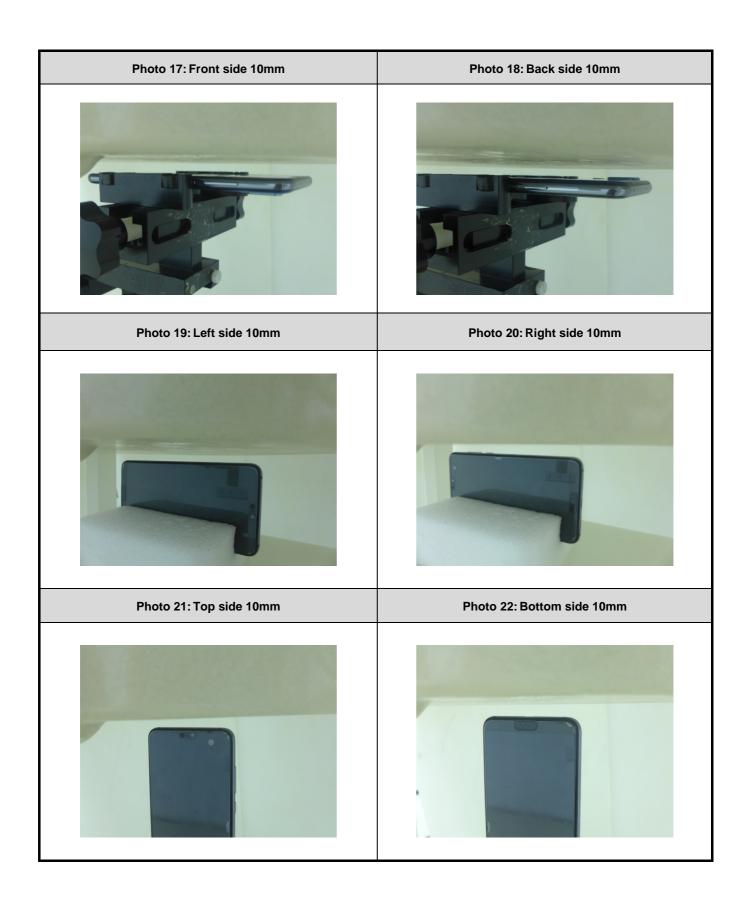

Photo 7: Tissue Simulant Liquid for Head 1900

Photo 8: Tissue Simulant Liquid for Body 1900

Photo 9: Tissue Simulant Liquid for Head 2600

Photo 10: Tissue Simulant Liquid for Body 2600

Photo 23: Front side 0mm Photo 24: Back side 0mm Photo 26: Right side 0mm Photo 25: Left side 0mm Photo 27: Top side 0mm Photo 28: Bottom side 0mm