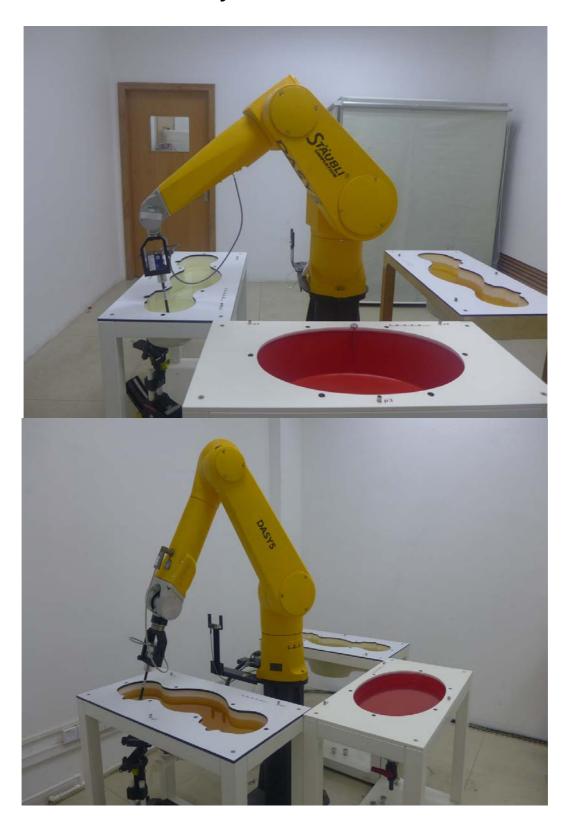

# **Appendix D**

# **Photographs**

- 1. SAR measurement System
- 2. Photographs of Tissue Simulate Liquid
- 3. Photographs of EUT test position
- 4. EUT Constructional Details

# 1. SAR measurement System



### 2. Photographs of Tissue Simulate Liquid

Photo 2: Tissue Simulant Liquid for Body 750 Photo 1: Tissue Simulant Liquid for Head 750 Photo 3: Tissue Simulant Liquid for Head 835 Photo 4: Tissue Simulant Liquid for Body 835 15cm Photo 5: Tissue Simulant Liquid for Head 1750 Photo 6: Tissue Simulant Liquid for Body 1750

Photo 7: Tissue Simulant Liquid for Head 1900

Photo 8: Tissue Simulant Liquid for Body 1900

Photo 9: Tissue Simulant Liquid for Head 2600

Photo 10: Tissue Simulant Liquid for Body 2600





Photo 23: Front side 0mm Photo 24: Back side 0mm Photo 26: Right side 0mm Photo 25: Left side 0mm Photo 27: Top side 0mm Photo 28: Bottom side 0mm



### 4. EUT Constructional Details