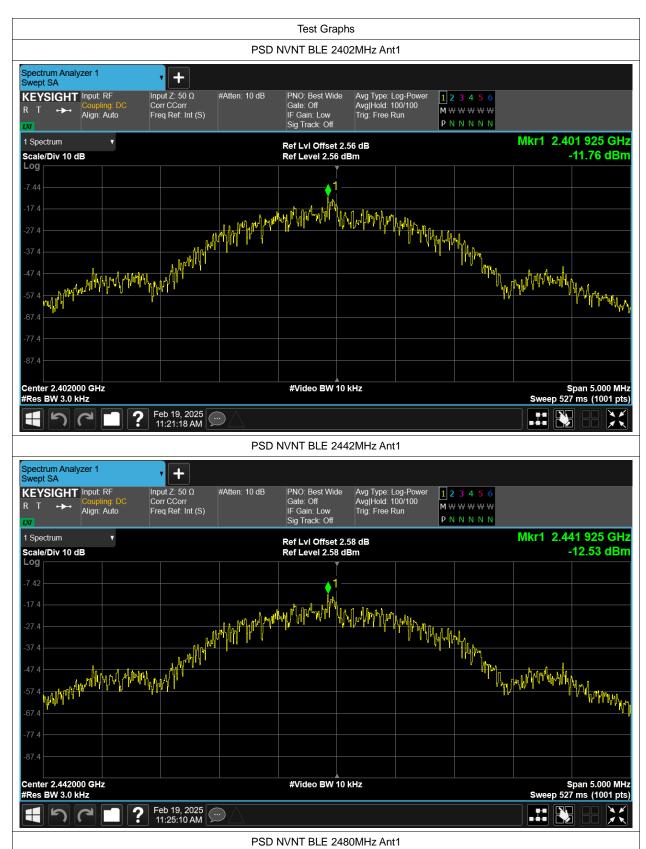

# **Maximum Power Spectral Density Level**

| Condition | Mode | Frequency (MHz) | Antenna | Max PSD (dBm) | Limit (dBm) | Verdict |
|-----------|------|-----------------|---------|---------------|-------------|---------|
| NVNT      | BLE  | 2402            | Ant1    | -11.759       | 8           | Pass    |
| NVNT      | BLE  | 2442            | Ant1    | -12.532       | 8           | Pass    |
| NVNT      | BLE  | 2480            | Ant1    | -12.412       | 8           | Pass    |