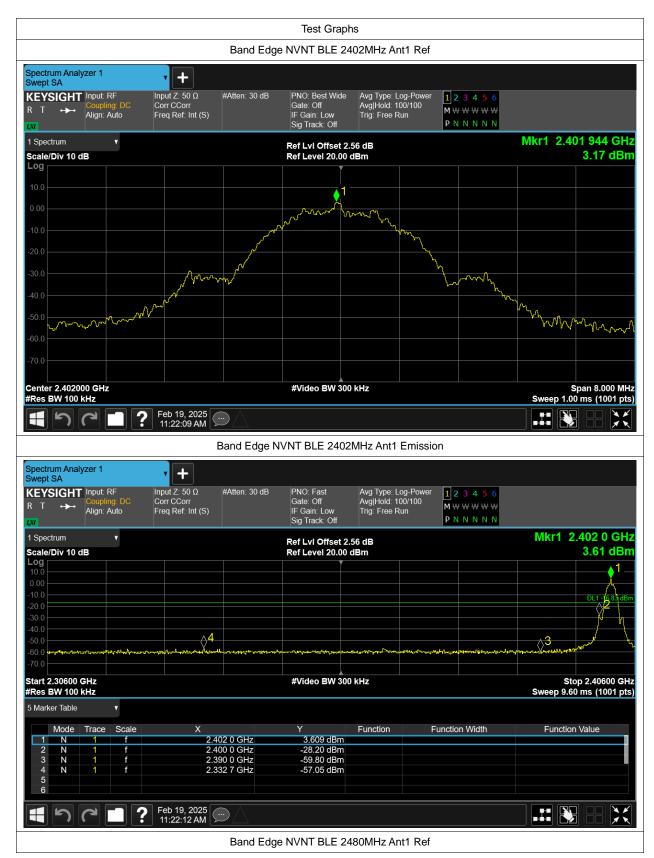

# **Band Edge**

| Condition | Mode | Frequency (MHz) | Antenna | Max Value (dBc) | Limit (dBc) | Verdict |
|-----------|------|-----------------|---------|-----------------|-------------|---------|
| NVNT      | BLE  | 2402            | Ant1    | -60.22          | -20         | Pass    |
| NVNT      | BLE  | 2480            | Ant1    | -54.94          | -20         | Pass    |