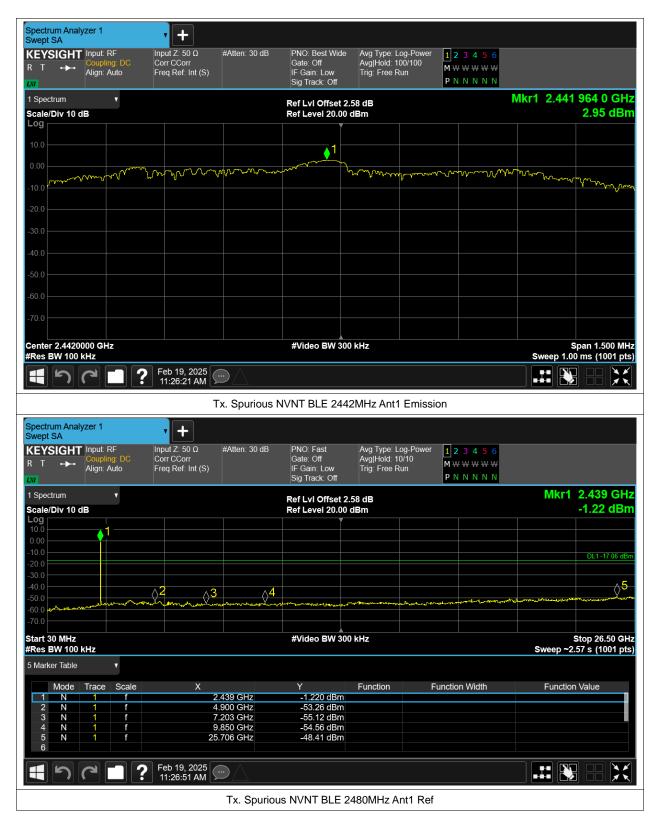

# **Conducted RF Spurious Emission**

| Condition | Mode | Frequency (MHz) | Antenna | Max Value (dBc) | Limit (dBc) | Verdict |
|-----------|------|-----------------|---------|-----------------|-------------|---------|
| NVNT      | BLE  | 2402            | Ant1    | -51.2           | -20         | Pass    |
| NVNT      | BLE  | 2442            | Ant1    | -51.36          | -20         | Pass    |
| NVNT      | BLE  | 2480            | Ant1    | -51.14          | -20         | Pass    |