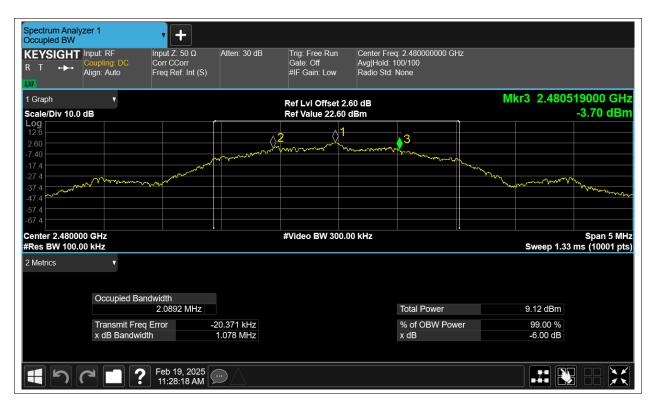

### -6dB Bandwidth

| Condition | Mode | Frequency (MHz) | Antenna | -6 dB Bandwidth (MHz) | limit | Verdic |
|-----------|------|-----------------|---------|-----------------------|-------|--------|
| NVNT      | BLE  | 2402            | Ant1    | 1.043                 | 0.5   | Pass   |
| NVNT      | BLE  | 2442            | Ant1    | 1.092                 | 0.5   | Pass   |
| NVNT      | BLE  | 2480            | Ant1    | 1.078                 | 0.5   | Pass   |

# **Occupied Channel Bandwidth**

| Condition Mode |     | Frequency (MHz) | Antenna | 99% OBW (MHz) |  |
|----------------|-----|-----------------|---------|---------------|--|
| NVNT           | BLE | 2402            | Ant1    | 2.047         |  |
| NVNT           | BLE | 2442            | Ant1    | 2.055         |  |
| NVNT           | BLE | 2480            | Ant1    | 2.062         |  |