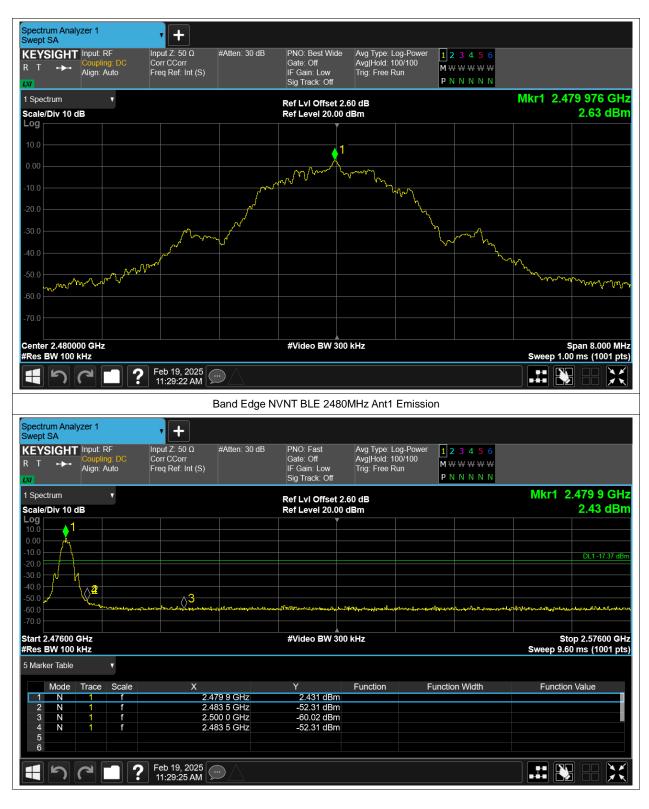

# **Band Edge**

| Condition | Mode | Frequency (MHz) | Antenna | Max Value (dBc) | Limit (dBc) | Verdict |
|-----------|------|-----------------|---------|-----------------|-------------|---------|
| NVNT      | BLE  | 2402            | Ant1    | -60.22          | -20         | Pass    |
| NVNT      | BLE  | 2480            | Ant1    | -54.94          | -20         | Pass    |