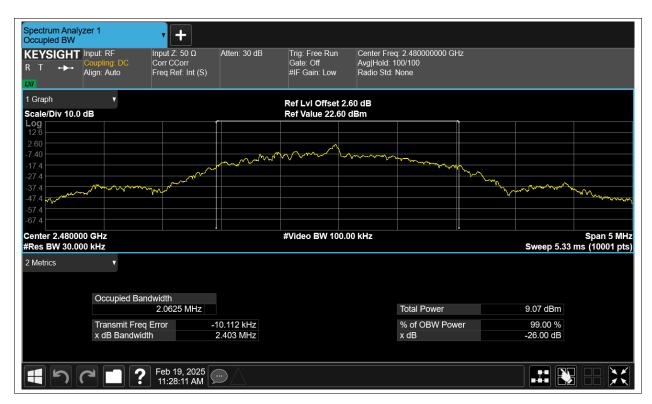

# **Occupied Channel Bandwidth**

| Condition Mode |     | Frequency (MHz) | Antenna | 99% OBW (MHz) |  |
|----------------|-----|-----------------|---------|---------------|--|
| NVNT           | BLE | 2402            | Ant1    | 2.047         |  |
| NVNT           | BLE | 2442            | Ant1    | 2.055         |  |
| NVNT           | BLE | 2480            | Ant1    | 2.062         |  |