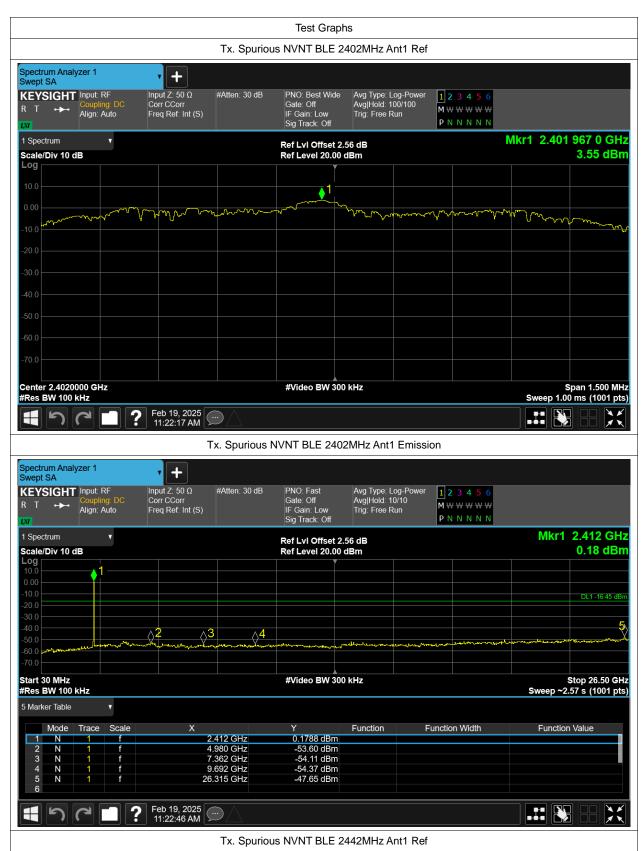

# **Conducted RF Spurious Emission**

| Condition | Mode | Frequency (MHz) | Antenna | Max Value (dBc) | Limit (dBc) | Verdict |
|-----------|------|-----------------|---------|-----------------|-------------|---------|
| NVNT      | BLE  | 2402            | Ant1    | -51.2           | -20         | Pass    |
| NVNT      | BLE  | 2442            | Ant1    | -51.36          | -20         | Pass    |
| NVNT      | BLE  | 2480            | Ant1    | -51.14          | -20         | Pass    |