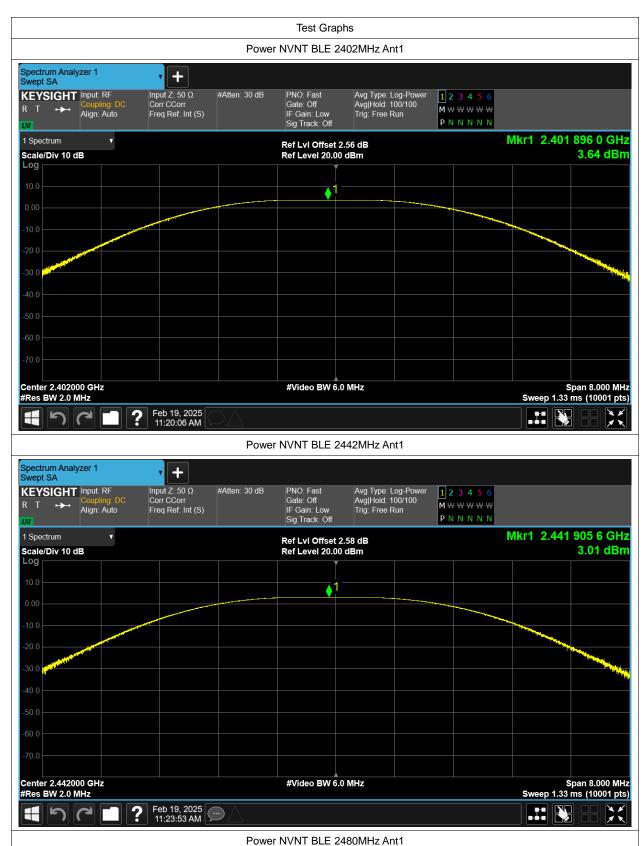

# **Maximum Conducted Output Power**

| Condition | Mode | Frequency (MHz) | Antenna | Conducted Power (dBm) | Limit (dBm) | Verdict |
|-----------|------|-----------------|---------|-----------------------|-------------|---------|
| NVNT      | BLE  | 2402            | Ant1    | 3.64                  | 30          | Pass    |
| NVNT      | BLE  | 2442            | Ant1    | 3.012                 | 30          | Pass    |
| NVNT      | BLE  | 2480            | Ant1    | 2.905                 | 30          | Pass    |