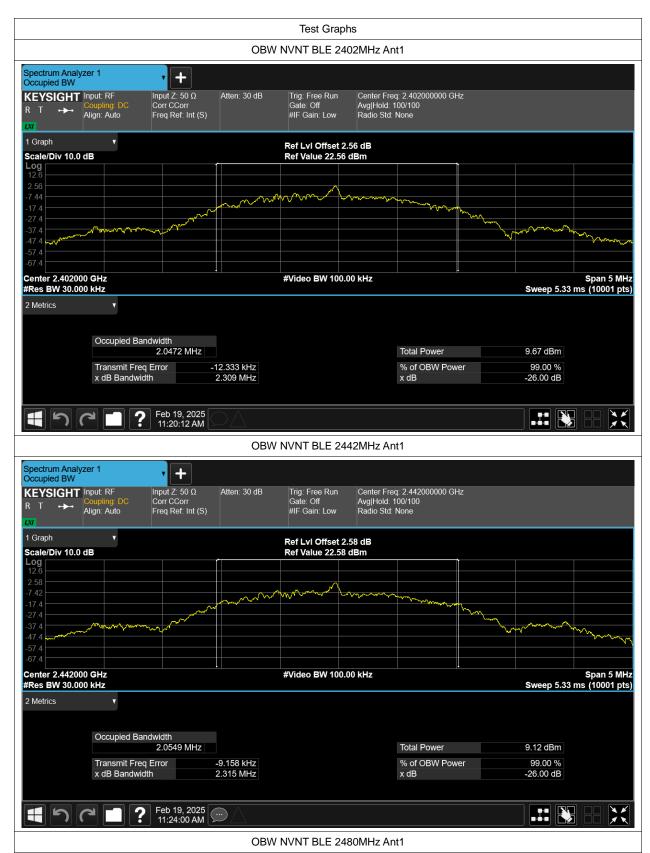

# **Occupied Channel Bandwidth**

| Condition Mode |     | Frequency (MHz) | Antenna | 99% OBW (MHz) |  |
|----------------|-----|-----------------|---------|---------------|--|
| NVNT           | BLE | 2402            | Ant1    | 2.047         |  |
| NVNT           | BLE | 2442            | Ant1    | 2.055         |  |
| NVNT           | BLE | 2480            | Ant1    | 2.062         |  |