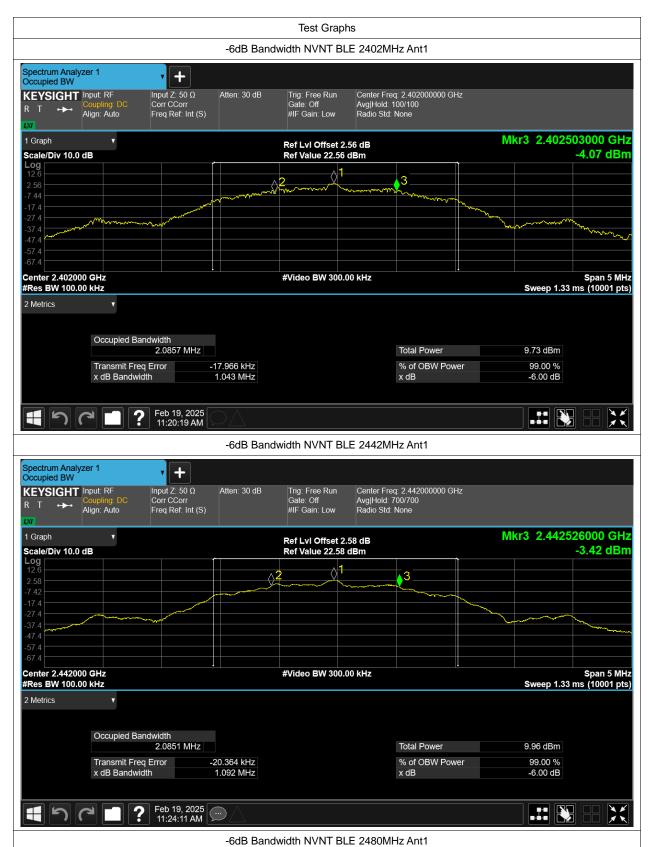

### -6dB Bandwidth

| Condition | Mode | Frequency (MHz) | Antenna | -6 dB Bandwidth (MHz) | limit | Verdic |
|-----------|------|-----------------|---------|-----------------------|-------|--------|
| NVNT      | BLE  | 2402            | Ant1    | 1.043                 | 0.5   | Pass   |
| NVNT      | BLE  | 2442            | Ant1    | 1.092                 | 0.5   | Pass   |
| NVNT      | BLE  | 2480            | Ant1    | 1.078                 | 0.5   | Pass   |

# **Occupied Channel Bandwidth**

| Condition Mode |     | Frequency (MHz) | Antenna | 99% OBW (MHz) |  |
|----------------|-----|-----------------|---------|---------------|--|
| NVNT           | BLE | 2402            | Ant1    | 2.047         |  |
| NVNT           | BLE | 2442            | Ant1    | 2.055         |  |
| NVNT           | BLE | 2480            | Ant1    | 2.062         |  |