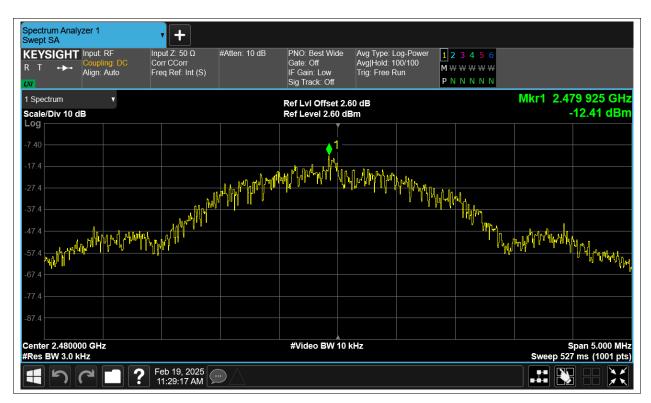

# **Maximum Power Spectral Density Level**

| Condition | Mode | Frequency (MHz) | Antenna | Max PSD (dBm) | Limit (dBm) | Verdict |
|-----------|------|-----------------|---------|---------------|-------------|---------|
| NVNT      | BLE  | 2402            | Ant1    | -11.759       | 8           | Pass    |
| NVNT      | BLE  | 2442            | Ant1    | -12.532       | 8           | Pass    |
| NVNT      | BLE  | 2480            | Ant1    | -12.412       | 8           | Pass    |