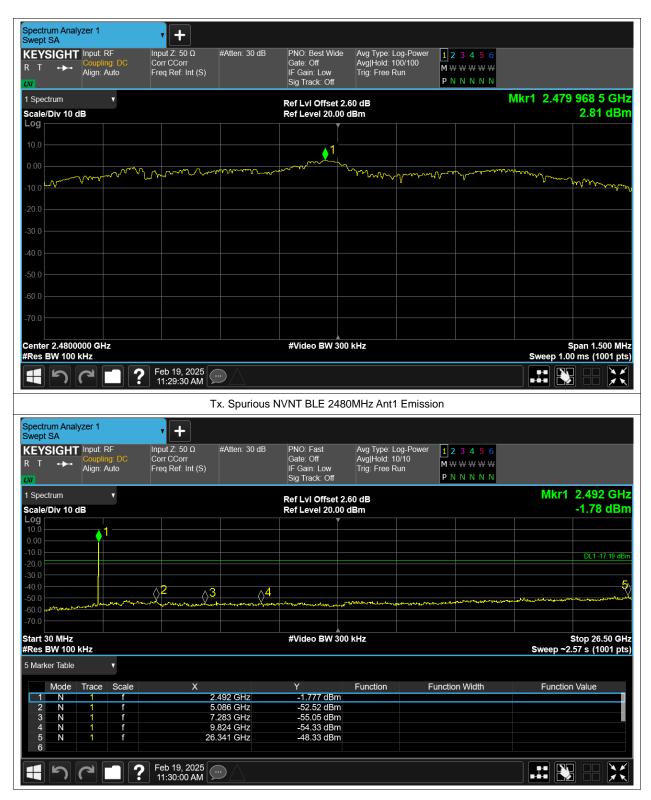

# **Conducted RF Spurious Emission**

| Condition | Mode | Frequency (MHz) | Antenna | Max Value (dBc) | Limit (dBc) | Verdict |
|-----------|------|-----------------|---------|-----------------|-------------|---------|
| NVNT      | BLE  | 2402            | Ant1    | -51.2           | -20         | Pass    |
| NVNT      | BLE  | 2442            | Ant1    | -51.36          | -20         | Pass    |
| NVNT      | BLE  | 2480            | Ant1    | -51.14          | -20         | Pass    |