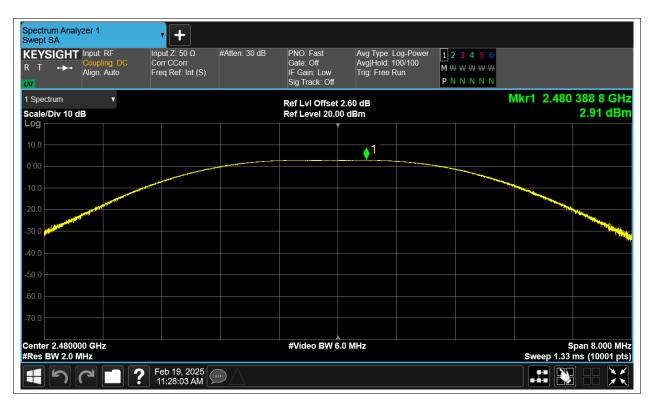

# **Maximum Conducted Output Power**

| Condition | Mode | Frequency (MHz) | Antenna | Conducted Power (dBm) | Limit (dBm) | Verdict |
|-----------|------|-----------------|---------|-----------------------|-------------|---------|
| NVNT      | BLE  | 2402            | Ant1    | 3.64                  | 30          | Pass    |
| NVNT      | BLE  | 2442            | Ant1    | 3.012                 | 30          | Pass    |
| NVNT      | BLE  | 2480            | Ant1    | 2.905                 | 30          | Pass    |