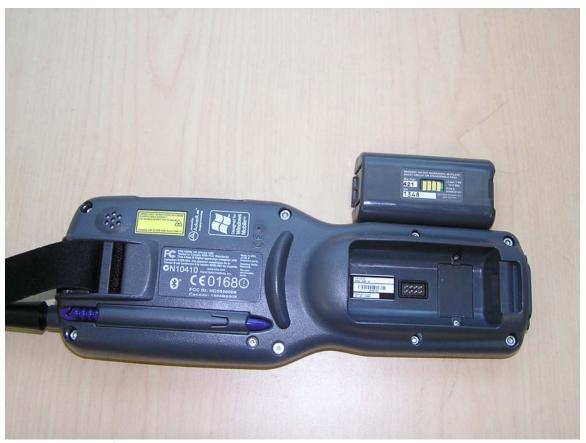

00004549 |                 |              |         |
|-----------|-----------------|--------------|---------|
| REV#      | REV DESCRIPTION | ECN#         | DATE    |
| А         | RELEASE         | 500000003110 | 14DEC04 |
|           |                 |              |         |
|           |                 |              |         |

DD AWDRO NO



100001389



SCALE 2X

## Notes:

1. COLORS:

PANTONE PROCESS BLACK: BLUETOOTH SYMBOL \*\* PANTONE PROCESS WHITE: ALL OTHER GRAPHICS BACKGROUND: HAND HELD PRODUCTS BLUE GREY

2. REFERENCE PRO-E DRAWING P9500031, REV B FOR DIE CUT AND MATERIAL SPECIFICATIONS

3. BLUETOOTH SYMBOL SHOULD CONTAIN A KEEP OUT AREA DEFINED AS A BOX ON EACH SIDE OF THE SYMBOL 1/2 THE HEIGHT OF THE SYMBOL. THE BOX IS NOT PRINTED.

ONE



## External Photos D9500LUP



EUT – Bottom view