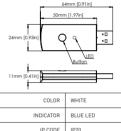

| COLOR            | WHITE       |
|------------------|-------------|
| INDICATOR        | BLUE LED    |
| IP CODE          | IP20        |
| WEIGHT           | 0.01kg      |
| WEIGHT           | 0.022lbs    |
| WORKING          | -5 ~ 50 °C  |
| TEMPERATURE      | 23 ~ 122 °F |
| WORKING HUMIDITY | < 80%       |
| STORAGE          | -10 ~ 65 °C |
| TEMPERATURE      | 14 ~ 149 °F |