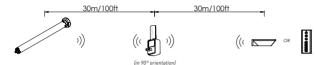

# INSTALLATION RANGE

The Rollease Acmeda ARC Repeater can extend the RF range of operation for ARC-enabled products by up to 40m (131ft).

NOTE: RF source can be PULSE or any ARC Remote Control or Sensor.

# SPECIFICATIONS

| INTERFACE                      | USB                                            |
|--------------------------------|------------------------------------------------|
| WORKING VOLTAGE                | 5±0.2 V DC                                     |
| POWER SUPPLY                   | USB POWER ADAPTER                              |
| RADIO FREQUENCY                | 433.92MHZ                                      |
| RADIO DISTANCE OF              | 40m (in 90° orientation)                       |
| OPERATION                      | 131.23ft                                       |
| RECEIVER SENSITIVITY           | ≽ -65 dB                                       |
| TRANSMITTER POWER              | 3 ~ 3.5 dBm                                    |
| RF PROTOCOL                    | ARC                                            |
| RF MODULATION                  | FSK                                            |
| SAFETY CERTIFICATION           | TUV                                            |
| RF CERTIFICATION               | RTTE                                           |
| ENVIRONMENTAL<br>CERTIFICATION | ROHS                                           |
| ELECTROSTATIC<br>DISCHARGE     | 4KV (Contact discharge)<br>8KV (Air discharge) |
|                                |                                                |