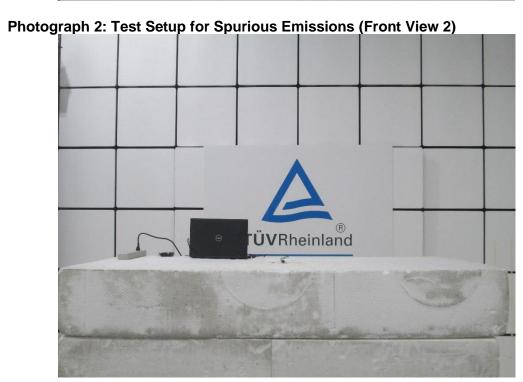

# **Photographs of Test Setup**

CN246LQC 001 CN24I8J2 001

Page 3 of 4

Product: Bluetooth 5.4 Nano USB Adapter

Type Identification: EW-7611BL5, BT-8530

Photograph 5: Test Setup for Spurious Emissions (Back View 3)