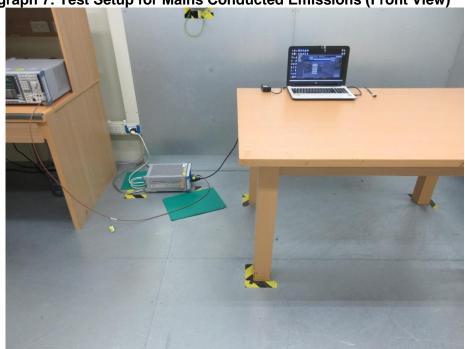

# **Photographs of Test Setup**

CN246LQC 001 CN24I8J2 001

Page 4 of 4

Product: Bluetooth 5.4 Nano USB Adapter

Type Identification: EW-7611BL5, BT-8530

Photograph 7: Test Setup for Mains Conducted Emissions (Front View)