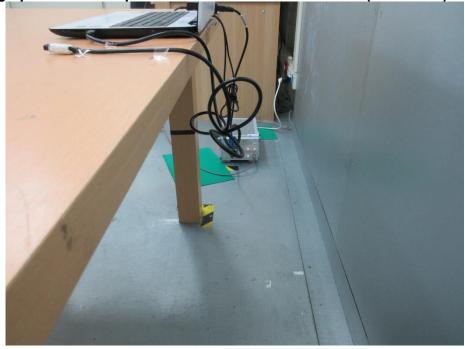

Nano USB Adapter

Type Identification: EW-7611BL5, BT-8530







# Appendix SP

# **Photographs of Test Setup**



CN246LQC 001 CN24I8J2 001

Page 2 of 4

Bluetooth 5.4 Nano USB Adapter Product:

Type Identification: EW-7611BL5, BT-8530







# Appendix SP

# **Photographs of Test Setup**



CN246LQC 001 CN24I8J2 001

Page 3 of 4

Product: Bluetooth 5.4 Nano USB Adapter

Type Identification: EW-7611BL5, BT-8530

Photograph 5: Test Setup for Spurious Emissions (Back View 3)







# Appendix SP

# **Photographs of Test Setup**



CN246LQC 001 CN24I8J2 001

Page 4 of 4

Product: Bluetooth 5.4 Nano USB Adapter

Type Identification: EW-7611BL5, BT-8530

Photograph 7: Test Setup for Mains Conducted Emissions (Front View)



Photograph 8: Test Setup for Mains Conducted Emissions (Back View)