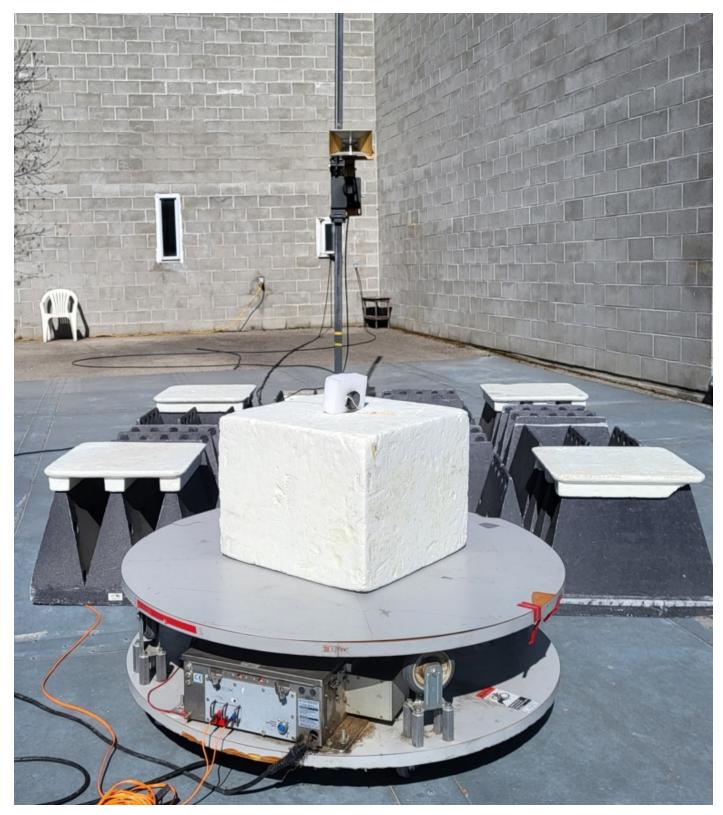

Test Report S/N: 45461921 R1.0

FCC ID: IPH-04808 Project: 1658

Figure E15.6 – Setup, Radiated Tx Measurements 18 – 26GHz

**Test Report S/N:** 45461921 R1.0

FCC ID: IPH-04808 Project: 1658