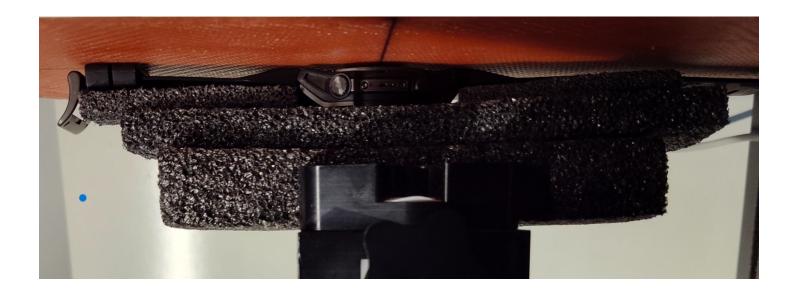

## Figure E15.10 – Photo – Setup: Extremity, DUT Back – Silicone Band (E21)

Applicant:Garmin International Inc.Test Report S/N:45461918 R1.0

 FCC ID:
 IPH-04808

 Project:
 1658

Figure E15.11 – Photo Close Up – Setup: Extremity, DUT Back 0mm– Silicone Band (E21)