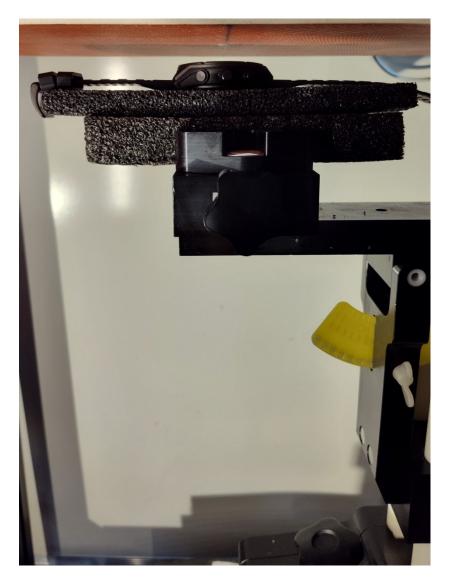

## Figure E15.13 – Photo Close Up – Setup: Extremity, DUT Back 0mm- Metal Band (E22)