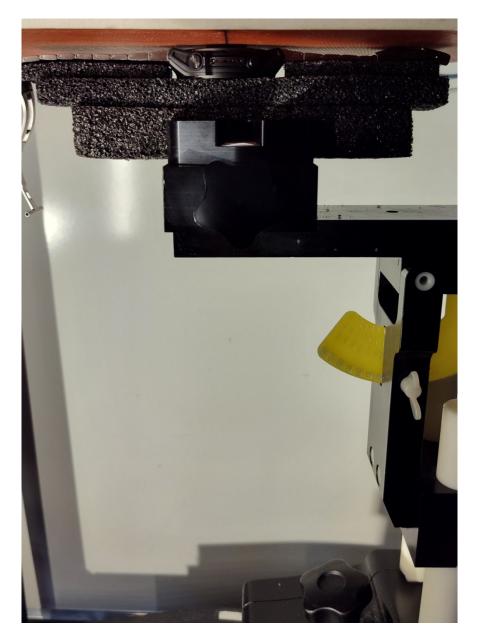

# Figure E15.12 – Photo – Setup: Extremity, DUT Back 0mm- Metal Band (E22)

Applicant:Garmin International Inc.Test Report S/N:45461918 R1.0

 FCC ID:
 IPH-04808

 Project:
 1658