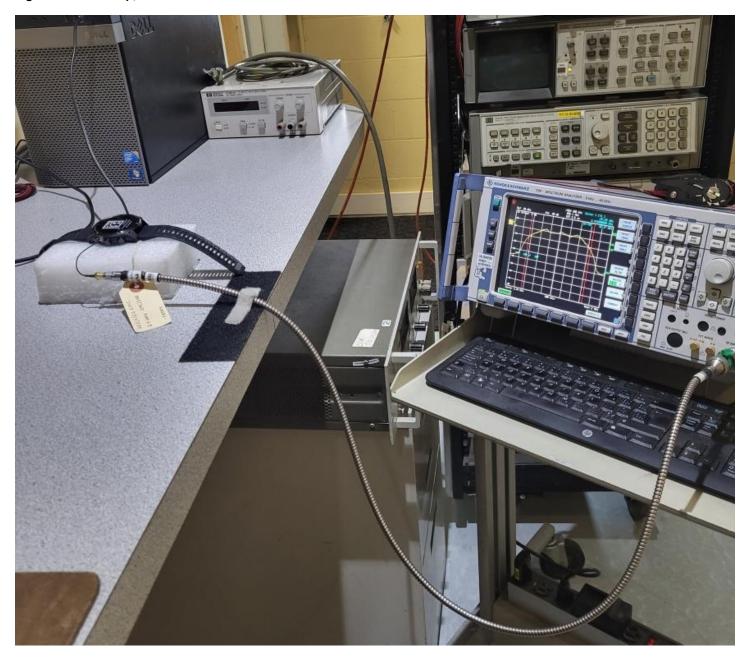

### Figure E15.1 – Setup, Antenna Port Conducted Measurements

Test Report S/N: 45461921 R1.0

 FCC ID:
 IPH-04808

 Project:
 1658