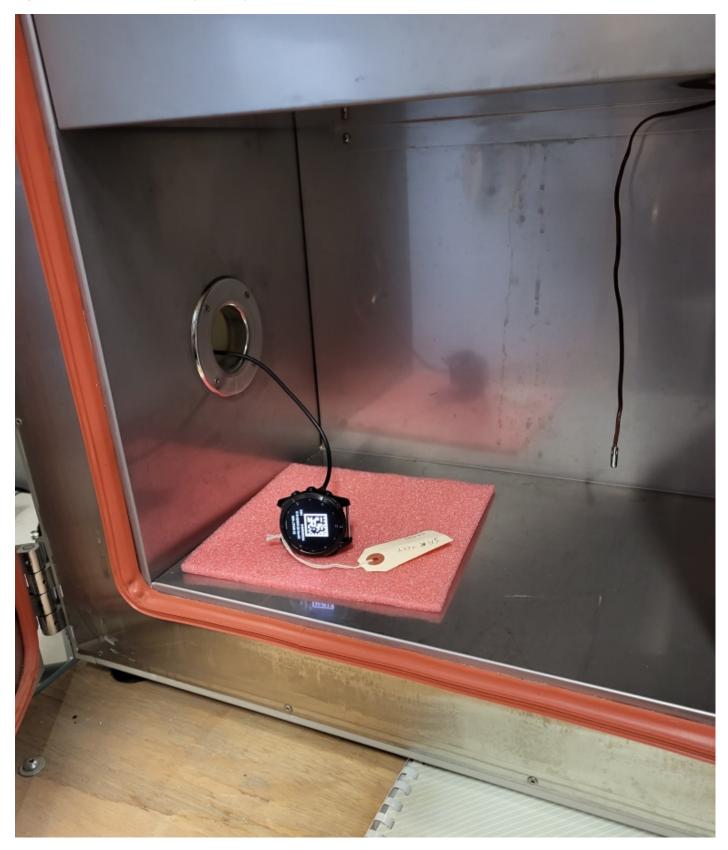

### Figure E15.1 – Setup, Antenna Port Conducted Measurements

Test Report S/N: 45461921 R1.0

 FCC ID:
 IPH-04808

 Project:
 1658