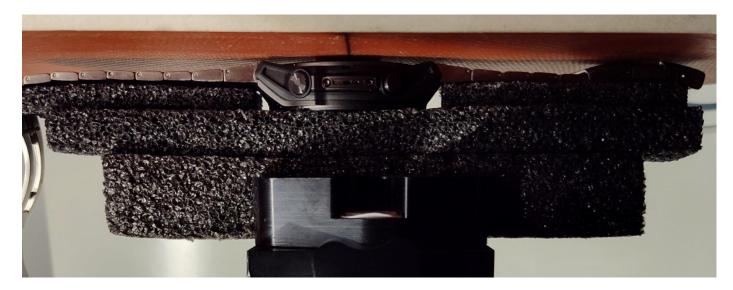

## Figure E15.10 – Photo – Setup: Extremity, DUT Back – Silicone Band (E21)

Applicant:Garmin International Inc.Test Report S/N:45461918 R1.0

 FCC ID:
 IPH-04808

 Project:
 1658

Figure E15.11 – Photo Close Up – Setup: Extremity, DUT Back 0mm– Silicone Band (E21)