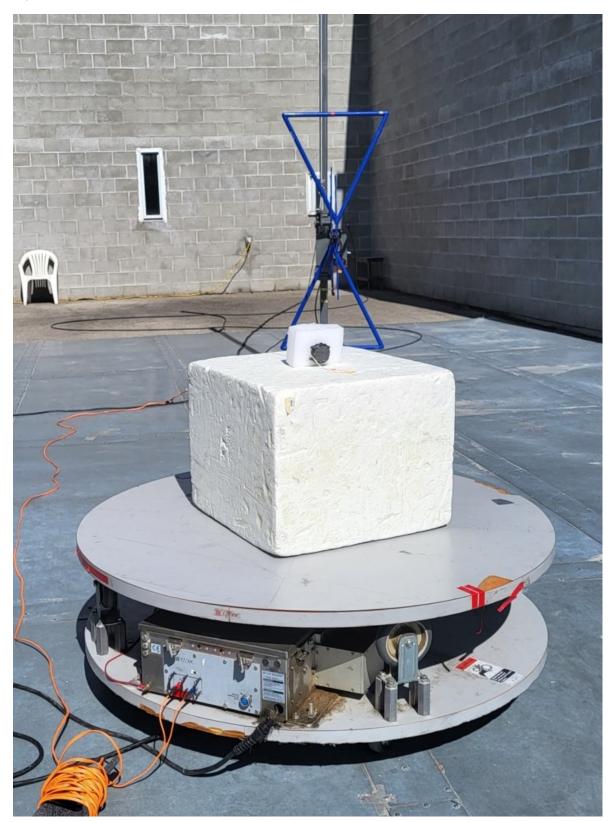

Test Report S/N: 45461921 R1.0

Figure E15.4 – Setup, Radiated Rx Measurements 1 – 18GHzHz

Test Report S/N: 45461921 R1.0

FCC ID: IPH-04808 Project: 1658

Figure E15.5 – Setup, Radiated Tx Measurements 1 – 18GHz