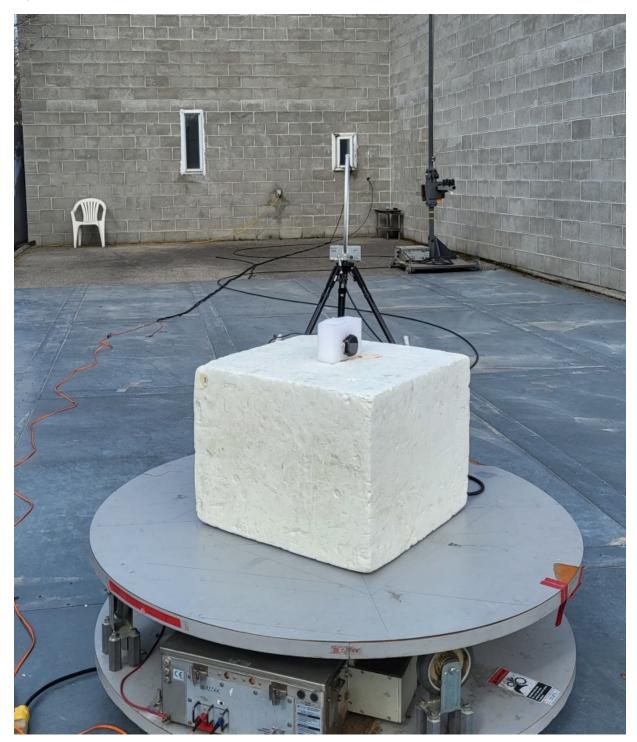

## Figure E15.2 – Setup, Radiated Measurements Below 30MHz

Test Report S/N: 45461921 R1.0

 FCC ID:
 IPH-04808

 Project:
 1658

Figure E15.3 – Setup, Radiated Measurements 30 – 1000MHz

FCC ID: IPH-04808 Project: 1658