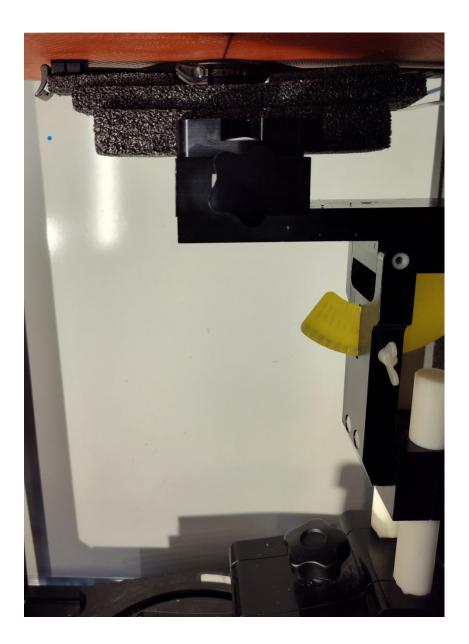

## Figure E15.10 – Photo – Setup: Extremity, DUT Back – Silicone Band (E21)

Applicant:Garmin International Inc.Test Report S/N:45461918 R1.0

 FCC ID:
 IPH-04808

 Project:
 1658

Figure E15.11 – Photo Close Up – Setup: Extremity, DUT Back 0mm– Silicone Band (E21)