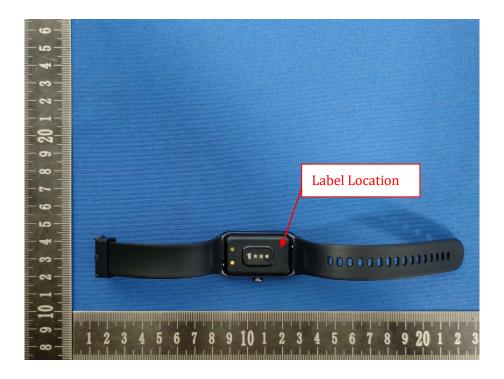

abel and Information**

## **FCC Label Sample**

FCC ID: 2BFRU-C82

## **FCC Label Specifications**

Text is Black in color and is justified. Labels are printed in indelible ink on permanent adhesive backing or silk-screened onto the EUT or shall be affixed at a conspicuous location on the EUT. Where the EUT is constructed in two or more sections connected by wires and marketed together, the above statement is required to be affixed only to the main control unit. When the EUT is so small or for such use that it is not practicable to place the statement on it, the above information shall be placed in a prominent location in the instruction manual or pamphlet supplied to the user or, alternatively, shall be placed on the container in which the device is marketed.

## **FCC Label Location**