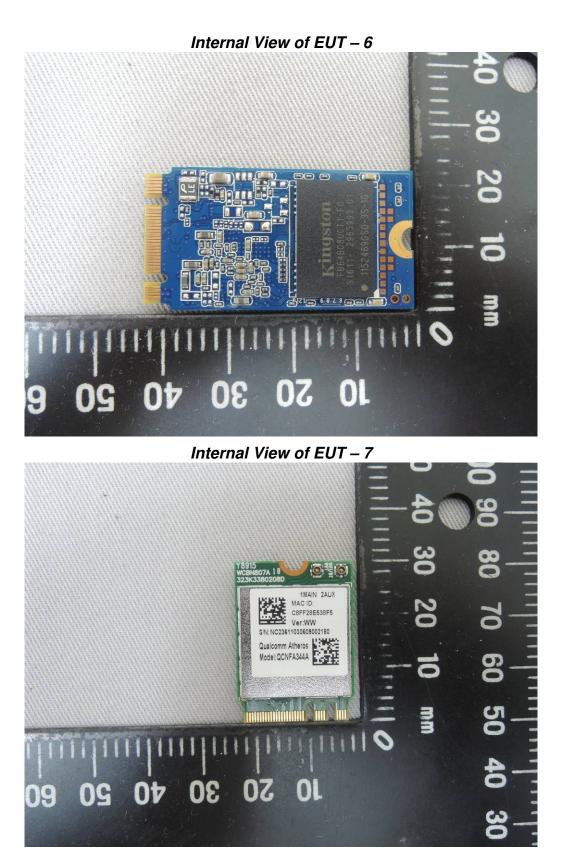

#### Internal View of EUT – 8

SG

Internal View of EUT – 9

Unless otherwise stated the results shown in this test report refer only to the sample(s) tested and such sample(s) are retained for 90 days only.