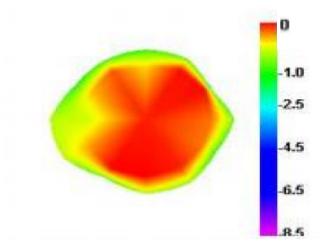

## Radiation

2500.000MHz Unit: dBi

| Frequency(MHz) | 2400  | 2450  | 2500 |
|----------------|-------|-------|------|
| Gain(dBi)      | -1.22 | -1.43 | 0    |