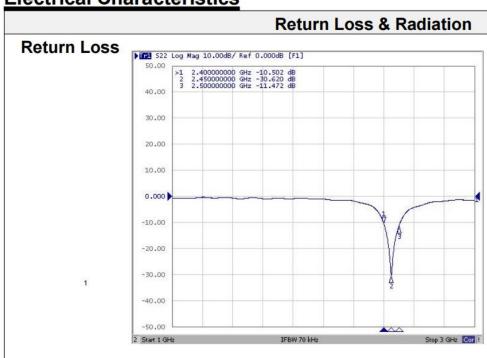

## **Electrical Characteristics**

| Frequency(MHz) | S11 (dB) |
|----------------|----------|
| 2400           | -10.50   |
| 2450           | -30.62   |
| 2500           | -11.47   |