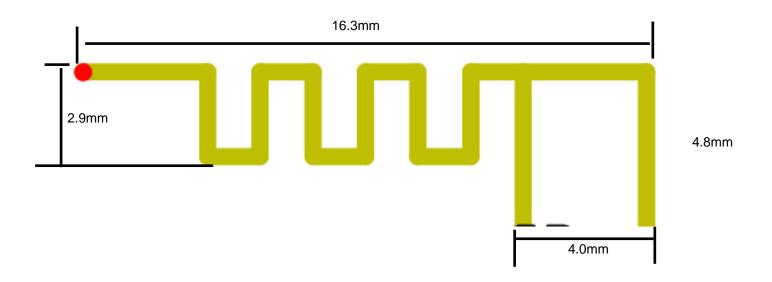

## **PCB** Antenna

 $2. \quad \hbox{Antenna repeatedly segment:} \\$ 

2400-2500MHz

3. Antenna shape size

Company: Dongguan Youli Gu Electronic Co., Ltd.

Address: No. 302, Building 4, Karinell Science Park, 99 Hongye North Road, Lin Village