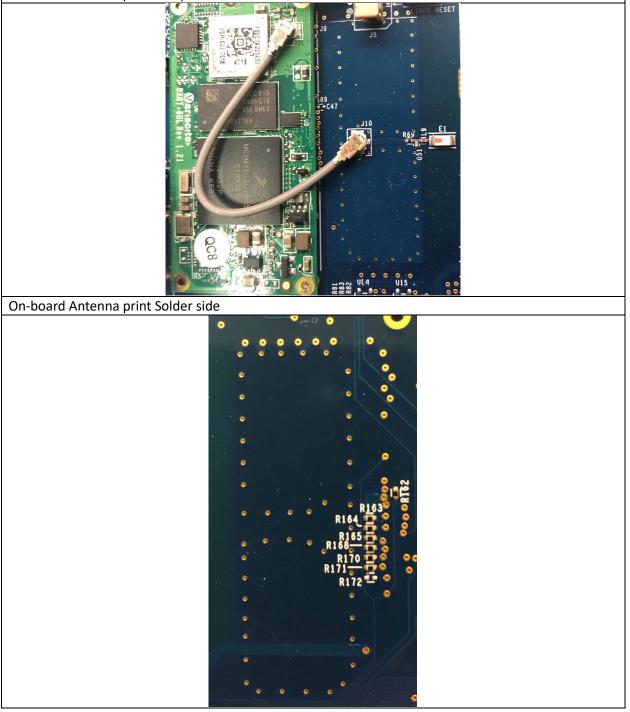

130 Industrial Avenue, Unit 100 Carleton Place ON K7C 3T2 Phone: (613) 256-2868 Fax: (613) 257-2176

These are separate Wi-Fi and related items specifically identified as desired to be separate.





Initial Issue: May 23, 2023 Version: 1 130 Industrial Avenue, Unit 100 Carleton Place ON K7C 3T2 Phone: (613) 256-2868 Fax: (613) 257-2176

On=Board Antenna Part 1





Initial Issue: May 23, 2023 Version: 1 130 Industrial Avenue, Unit 100 Carleton Place ON K7C 3T2 Phone: (613) 256-2868 Fax: (613) 257-2176





130 Industrial Avenue, Unit 100 Carleton Place ON K7C 3T2 Phone: (613) 256-2868 Fax: (613) 257-2176

## On-board Antenna print component side