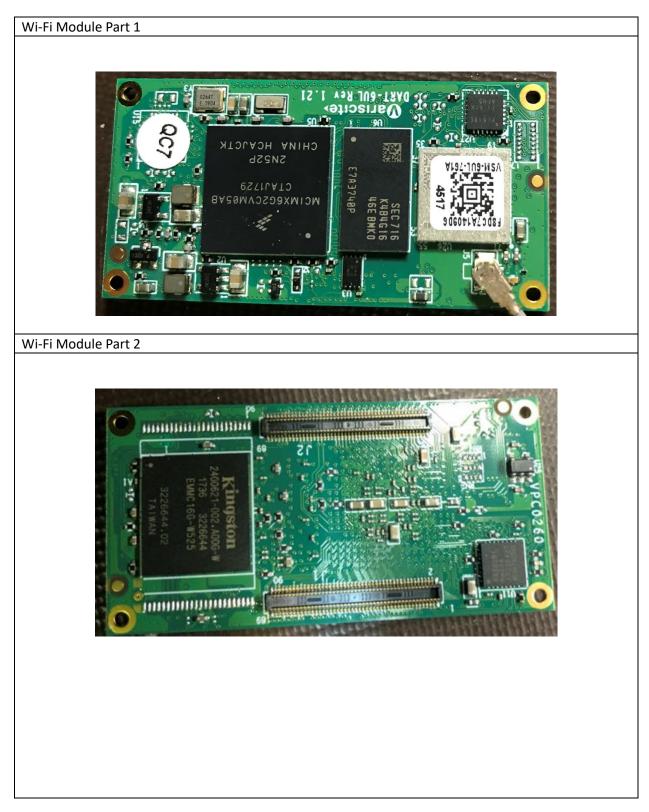

130 Industrial Avenue, Unit 100 Carleton Place ON K7C 3T2 Phone: (613) 256-2868 Fax: (613) 257-2176

These are separate Wi-Fi and related items specifically identified as desired to be separate.

Initial Issue: May 23, 2023 Version: 1 130 Industrial Avenue, Unit 100 Carleton Place ON K7C 3T2 Phone: (613) 256-2868 Fax: (613) 257-2176