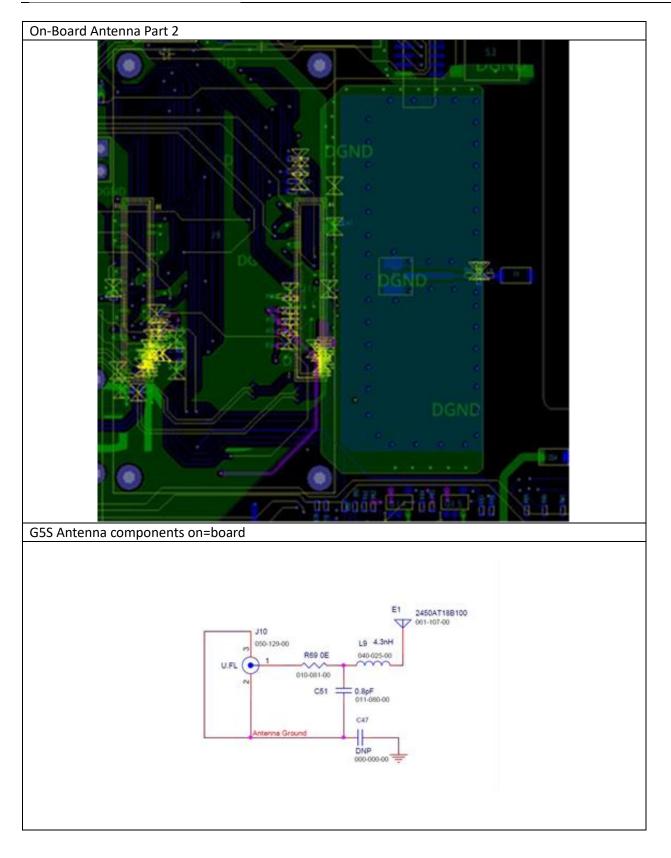

130 Industrial Avenue, Unit 100 Carleton Place ON K7C 3T2 Phone: (613) 256-2868 Fax: (613) 257-2176

These are separate Wi-Fi and related items specifically identified as desired to be separate.





Initial Issue: May 23, 2023 Version: 1 130 Industrial Avenue, Unit 100 Carleton Place ON K7C 3T2 Phone: (613) 256-2868 Fax: (613) 257-2176

On=Board Antenna Part 1





Initial Issue: May 23, 2023 Version: 1 130 Industrial Avenue, Unit 100 Carleton Place ON K7C 3T2 Phone: (613) 256-2868 Fax: (613) 257-2176





130 Industrial Avenue, Unit 100 Carleton Place ON K7C 3T2 Phone: (613) 256-2868 Fax: (613) 257-2176

## On-board Antenna print component side