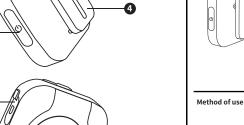

## Back clip use

3. Push the locking clip forward

3. Push the rubber fixing ring upwards and

lock the back clip lock.

Unlock the back clip lock and

amp the rubber fixing ring first