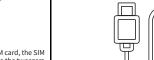

### Install SIM card

ard into the device card slot according to the direction.

Product charging

Press and hold the power button for

Shut down:

device is about to shut down.

Open the SIM card waterproof cover and insert the SIM Please fully charge the battery when using it for the first time.