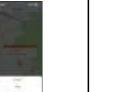

### 3. Motion track record

lick to enter the pet smart tracker and you can view the current location of your pet in real time. lick the locate button to instantly update your current location, and click the navigation butto Click the "Playback" button on the right to view dynamic track playback. to select a map. And navigate to the location of your pet. The precise positioning function ensures