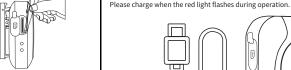

- Real-time precise positionii
- When properly connected, the device indicator light will light up. The indicator light is red when charging and turns off when fully charged.
- 4. After downloading the APP and connecting the product, the battery
- 5. The APP has 4 positioning mode settings, please choose according to your needs:
- 5.2 Normal mode: The positioning frequency is moderate.
- 5.4 Live Mode: When Live Mode is enabled, the location updates in real time

- 1. Overcharging will shorten battery life.
- When not using the product, please turn off the power to extend battery life.
- 3. Please do not use a charger that does not meet the specifications to charge
- 4. For your safety, the device automatically turns off during charging. If there are special circumstances, you can turn on the device and use it during charging