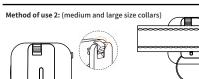

## Back clip use

3. Push the locking clip forward

3. Push the rubber fixing ring upwards and

lock the back clip lock.

Unlock the back clip lock and

amp the rubber fixing ring first