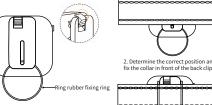

## Back clip use

3. Push the locking clip forward

3. Push the rubber fixing ring upwards and

lock the back clip lock.

Unlock the back clip lock and

amp the rubber fixing ring first