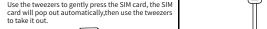

### Install SIM card

ard into the device card slot according to the direction.

Product charging

Press and hold the power button for

Shut down:

device is about to shut down.

Open the SIM card waterproof cover and insert the SIM Please fully charge the battery when using it for the first time.