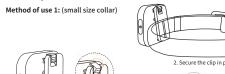

## Back clip use

3. Push the locking clip forward

3. Push the rubber fixing ring upwards and

lock the back clip lock.

Unlock the back clip lock and

amp the rubber fixing ring first