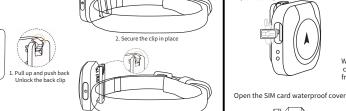

## Back clip use

3. Push the locking clip forward

3. Push the rubber fixing ring upwards and

lock the back clip lock.

Unlock the back clip lock and

amp the rubber fixing ring first

### Install SIM card

ard into the device card slot according to the direction.

Product charging

Press and hold the power button for

Shut down:

device is about to shut down.

Open the SIM card waterproof cover and insert the SIM Please fully charge the battery when using it for the first time.