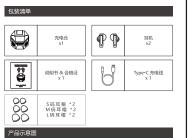

Product specifications

产品规格

充电仓规格

(所有技术信息以实际性能为准)

指導技术 5V== 30mA (用机)

给充电仓充电,用 Type-C 充电线连接充电仓到 5V 电源适配器。 温馨揭示 耳机电池电量低于 3.3V 开始播报低电摄醒 (每 1 分钟提醒一次 ),耳机蓝灯快闪。

音量 +: 单击右耳机 MFB 键(最大提示音"咳咚") 音量 -: 单击左耳机 MFB 键(最小提示音"咳咚")

游戏/音乐/诵透/普诵模式

产品中有害物质名称及含量

| 8件名称        | 有害物质  |        |        |                   |               |                 |  |
|-------------|-------|--------|--------|-------------------|---------------|-----------------|--|
|             | 铅(Pb) | 汞 (Hg) | 塲 (Cd) | 六价铬<br>(Cr (VI) ) | 多溴联苯<br>(PBB) | 多溴二苯醚<br>(PBDE) |  |
| 印刷电路<br>组件  | 0     | 0      | 0      | 0                 | 0             | 0               |  |
| *売等小<br>结构件 | 0     | 0      | 0      | 0                 | 0             | 0               |  |