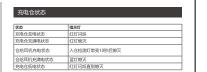

TF-T36 真无线蓝牙耳机 - 使用说明书 -

⑤耳机充电触点 / ⑥耳机出音口 /

| 温馨提示                                                                                                                             |          |                      |             |
|----------------------------------------------------------------------------------------------------------------------------------|----------|----------------------|-------------|
|                                                                                                                                  | 状态       | 指示灯                  | 提示音         |
| 1. 除说明书有特殊标示的操作方式以外,请勿尝试拆卸或更换产品内的任何零件。                                                                                           | 开机       | 蓝灯快闪                 | Power on    |
| <ol> <li>请勿将产品放入水或其他任何液体中,此产品非助水设计。</li> <li>如果有任何液体不小心进入产品内时,请立即断开连接并移开此产品。</li> </ol>                                          | 关机       | 蓝灯亮一秒熄灭              | Power off   |
| 3. 3. 通常使用,可以使用,可以使用。<br>3. 3. 通常性的,可以使用,可以使用。<br>5. 通常的用,可以使用,可以使用。<br>5. 通常的用,还是需要,并通常使用。<br>6. 通常的本产品效量在有强大电磁力的环境中,否则会导致产品效衡。 | TWS 相互组对 | 配对成功,主耳蓝灯闪,副耳蓝灯灭     | Pairing     |
|                                                                                                                                  | 连接设备成功   | 主副耳灯灭                | Connected   |
|                                                                                                                                  | 回连状态     | 蓝灯快闪                 | /           |
|                                                                                                                                  | 耳机低电量提示  | 蓝灯毎5S闪烁1次            | Low battery |
|                                                                                                                                  | 耳机充电     | 充电中: 蓝灯常亮; 充满电: 蓝灯熄灭 | /           |
|                                                                                                                                  |          |                      |             |

LED indicator lights and warning sounds

| State of affairs                          | Indicator light                                                  | Indicator light                                                      |  |  |
|-------------------------------------------|------------------------------------------------------------------|----------------------------------------------------------------------|--|--|
| Charging status of the charging box       | Red light flashing                                               | Red light flashing                                                   |  |  |
| charging case is fully charged            | Red light out                                                    | Red light out                                                        |  |  |
| charging case charges the headset         | The warehouse detection light will be<br>10 seconds and then off | The warehouse detection light will be on for 10 seconds and then off |  |  |
| charging case gives the headset a fully o | narged state Blue light out                                      |                                                                      |  |  |
| charging box is in low power state        | Red light flashes until it goes off                              |                                                                      |  |  |