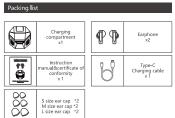

TF-T36 真无线蓝牙耳机 - 使用说明书 -

⑤耳机充电触点 / ⑥耳机出音口 /

| 温馨提示                                                                                                                             |          |                      |             |
|----------------------------------------------------------------------------------------------------------------------------------|----------|----------------------|-------------|
|                                                                                                                                  | 状态       | 指示灯                  | 提示音         |
| 1. 除说明书有特殊标示的操作方式以外,请勿尝试拆卸或更换产品内的任何零件。                                                                                           | 开机       | 蓝灯快闪                 | Power on    |
| <ol> <li>请勿将产品放入水或其他任何液体中,此产品非助水设计。</li> <li>如果有任何液体不小心进入产品内时,请立即断开连接并移开此产品。</li> </ol>                                          | 关机       | 蓝灯亮一秒熄灭              | Power off   |
| 3. 3. 通常使用,可以使用,可以使用。<br>3. 3. 通常性的,可以使用,可以使用。<br>5. 通常的用,可以使用,可以使用。<br>5. 通常的用,还是需要,并通常使用。<br>6. 通常的本产品效量在有强大电磁力的环境中,否则会导致产品效衡。 | TWS 相互组对 | 配对成功,主耳蓝灯闪,副耳蓝灯灭     | Pairing     |
|                                                                                                                                  | 连接设备成功   | 主副耳灯灭                | Connected   |
|                                                                                                                                  | 回连状态     | 蓝灯快闪                 | /           |
|                                                                                                                                  | 耳机低电量提示  | 蓝灯毎5S闪烁1次            | Low battery |
|                                                                                                                                  | 耳机充电     | 充电中: 蓝灯常亮; 充满电: 蓝灯熄灭 | /           |
|                                                                                                                                  |          |                      |             |