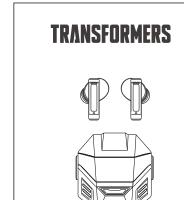

TF-T36 真无线蓝牙耳机 - 使用说明书 -

⑤耳机充电触点 / ⑥耳机出音口 /

| 温馨提示                                                                                                                             |          |                      |             |
|----------------------------------------------------------------------------------------------------------------------------------|----------|----------------------|-------------|
|                                                                                                                                  | 状态       | 指示灯                  | 提示音         |
| 1. 除说明书有特殊标示的操作方式以外,请勿尝试拆卸或更换产品内的任何零件。                                                                                           | 开机       | 蓝灯快闪                 | Power on    |
| <ol> <li>请勿将产品放入水或其他任何液体中,此产品非助水设计。</li> <li>如果有任何液体不小心进入产品内时,请立即断开连接并移开此产品。</li> </ol>                                          | 关机       | 蓝灯亮一秒熄灭              | Power off   |
| 3. 3. 通常使用,可以使用,可以使用。<br>3. 3. 通常性的,可以使用,可以使用。<br>5. 通常的用,可以使用,可以使用。<br>5. 通常的用,还是需要,并通常使用。<br>6. 通常的本产品效量在有强大电磁力的环境中,否则会导致产品效衡。 | TWS 相互组对 | 配对成功,主耳蓝灯闪,副耳蓝灯灭     | Pairing     |
|                                                                                                                                  | 连接设备成功   | 主副耳灯灭                | Connected   |
|                                                                                                                                  | 回连状态     | 蓝灯快闪                 | /           |
|                                                                                                                                  | 耳机低电量提示  | 蓝灯毎5S闪烁1次            | Low battery |
|                                                                                                                                  | 耳机充电     | 充电中: 蓝灯常亮; 充满电: 蓝灯熄灭 | /           |
|                                                                                                                                  |          |                      |             |