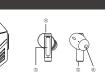

## **TRANSFORMERS**

TF-T36 True Wireless BT Earphones - Instruction manual -

Product diagram

| Tips                                                                                                                                                                                                                                                   |                                                                                                                                                                                                                                                                                  |
|--------------------------------------------------------------------------------------------------------------------------------------------------------------------------------------------------------------------------------------------------------|----------------------------------------------------------------------------------------------------------------------------------------------------------------------------------------------------------------------------------------------------------------------------------|
| for the operation methods sp. 2. Do not put the product into designed to be waterproof. 3. If any liquid accidentally enternove the product. 4. To avoid electric shock, plet installing or uninstalling the p. 5. Please do not place this prosource. | water or any other liquid, as this product is not<br>sers the product, please immediately disconnect and<br>see ensure that your hands are not wet when<br>oduct.<br>duct near a heat source or directly expose it to a fin<br>an environment with strong electromagnetic force. |