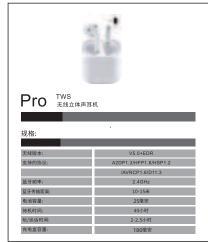

# 产品说明 1.耳机和手机的连接配对使用方法 将耳机从东电仓取出,两只耳机亮灯,其中一只耳机自动熄灭, 另一只耳机灯内,此时可以将耳机靠近手机,打开手机蓝牙, 搜索耳机设备名称"Pro",进行连接,连接成功后双耳不闪灯。 2.充电指示 当充电仓充电中,充电仓闪灯,充满电后指示灯熄灭。 当东电仓给耳机东电时,东电仓指示灯长亮,耳机电量充满后 充电仓指示灯灭。 产品原理图

| 产品说明        |                                                                                                                                                           |
|-------------|-----------------------------------------------------------------------------------------------------------------------------------------------------------|
|             |                                                                                                                                                           |
| 上下曲         | 触摸2次控制上下曲                                                                                                                                                 |
| 模式切换        | 未连接手机状态,触摸2次切换中英文模式                                                                                                                                       |
| 播放/暂停/接听/挂断 | 左右耳任意单击                                                                                                                                                   |
| 音量加减        | 触摸三下                                                                                                                                                      |
| 拒接电话        | 触摸长按2秒                                                                                                                                                    |
| Siri功能      | 左右耳任意长按触摸3秒                                                                                                                                               |
| 耳机匹配        | 1.将耳机从充电仓取出<br>2.手机直对打开<br>3.将耳机整定手机,搜索耳机蓝牙设备<br>名称"Pro"<br>4.点击"Pro"进行经对,配对完成。<br>5.若连接后耳机未配对成功,可将耳机重<br>新放放正电仓合重重新取出,等待5-89<br>耳机全自动进行配对,再使用手机进行<br>连接。 |