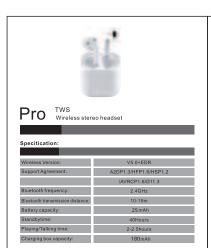

| Product instructions         |                                                                                                                                                                                                                                                                                                                                                                                                                                                                        |
|------------------------------|------------------------------------------------------------------------------------------------------------------------------------------------------------------------------------------------------------------------------------------------------------------------------------------------------------------------------------------------------------------------------------------------------------------------------------------------------------------------|
|                              |                                                                                                                                                                                                                                                                                                                                                                                                                                                                        |
| Up and down songs.           | Touch twice to control the up and down curves                                                                                                                                                                                                                                                                                                                                                                                                                          |
| Mode switching               | Not connected to the phone status, touch twice to switch between Chinese and English modes                                                                                                                                                                                                                                                                                                                                                                             |
| Playing/Pause/Answer/Hang up | Click freely on the left and right side.                                                                                                                                                                                                                                                                                                                                                                                                                               |
| Volume+/-                    | Touch three times.                                                                                                                                                                                                                                                                                                                                                                                                                                                     |
| Refuse to answer phone calls | Touch and hold for 2 seconds.                                                                                                                                                                                                                                                                                                                                                                                                                                          |
| Siri function                | Long press and touch on both left and right side for 3 seconds                                                                                                                                                                                                                                                                                                                                                                                                         |
| Earphones matching           | 1. Remove the earphones from the charging box. 2. Turn on your Mobilephone Bluetooth. 3. Place the earphones close to the phone and search for the Bluetooth device name "Port" for the earphones. 4. Click "Pro" to pair and finish pairing. 5. If the earphones paired failed after connection, you can put them back into the charging box and remove them again. Walt for 5-8 seconds for the earphones to automatically pair, and then use your phone to connect. |