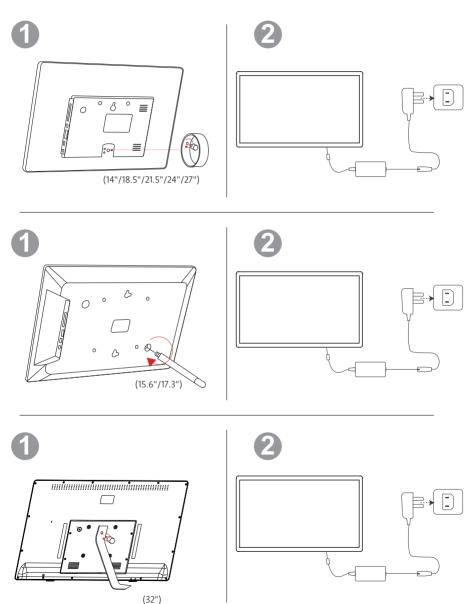

#### Installation Instructions

This symbol on the product or in the instructions means that your electrical and electronic equipment should be disposed of at the end of its life separately from your household waste. There are separate collection systems for recycling in your country. For more information, please contact the local authority or your retailer where you purchased the product.