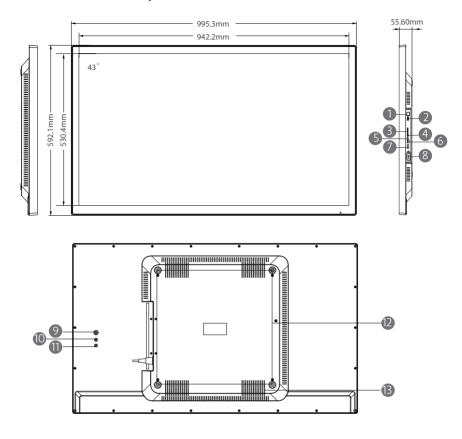

| No | Function         | No | Function                |
|----|------------------|----|-------------------------|
| 1  | Ethernet port    | 8  | AC in power supply port |
| 2  | USB host         | 9  | Power ON/OFF            |
| 3  | SD card slot     | 10 | Vol+                    |
| 4  | 3.5mm audio jack | 11 | Vol -                   |
| 5  | Mini USB OTG     | 12 | VESA 400*400mm          |
| 6  | USB host         | 13 | Speaker                 |
| 7  | HDMI output      |    |                         |