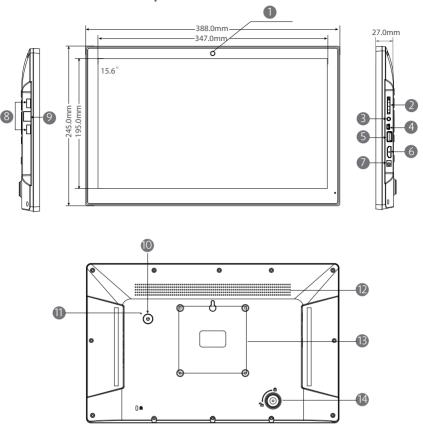

| No | Function                | No | Function       |
|----|-------------------------|----|----------------|
| 1  | Camera                  | 8  | USB host       |
| 2  | SD card slot            | 9  | Ethernet port  |
| 3  | 3.5mm audio jack        | 10 | Power ON/OFF   |
| 4  | Mini USB OTG            | 11 | Reset          |
| 5  | USB host                | 12 | Speaker        |
| 6  | HDMI output             | 13 | VESA 100*100mm |
| 7  | DC in power supply port | 14 | Stand          |