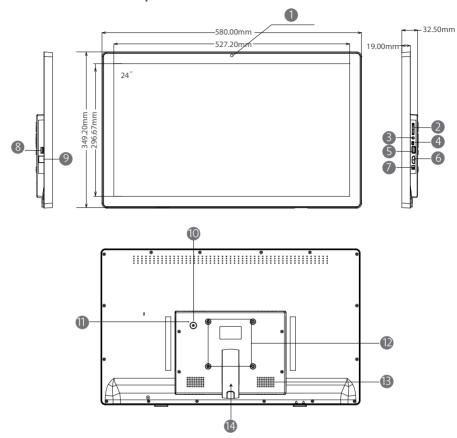

| No | Function                | No | Function       |
|----|-------------------------|----|----------------|
| 1  | Camera                  | 8  | USB host       |
| 2  | SD card slot            | 9  | Ethernet port  |
| 3  | 3.5mm audio jack        | 10 | Power ON/OFF   |
| 4  | Mini USB OTG            | 11 | Reset          |
| 5  | USB host                | 12 | VESA 100*100mm |
| 6  | HDMI output             | 13 | Speaker        |
| 7  | DC in power supply port | 14 | Stand          |