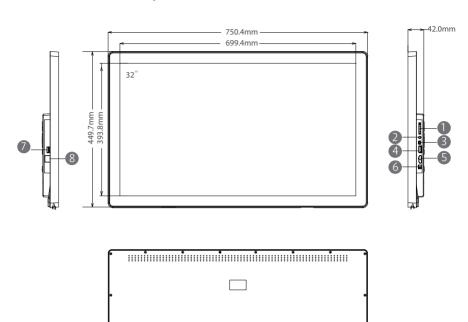

| Function                | No                                                                                           | Function                                                                                                     |
|-------------------------|----------------------------------------------------------------------------------------------|--------------------------------------------------------------------------------------------------------------|
| SD card slot            | 8                                                                                            | Ethernet port                                                                                                |
| 3.5mm audio jack        | 9                                                                                            | Power ON/OFF                                                                                                 |
| Mini USB OTG            | 10                                                                                           | Vol+                                                                                                         |
| USB host                | 11                                                                                           | Vol -                                                                                                        |
| HDMI output             | 12                                                                                           | VESA 100*100mm                                                                                               |
| DC in power supply port | 13                                                                                           | Speaker                                                                                                      |
| USB host                | 14                                                                                           | Stand                                                                                                        |
|                         | SD card slot  3.5mm audio jack  Mini USB OTG  USB host  HDMI output  DC in power supply port | SD card slot 8  3.5mm audio jack 9  Mini USB OTG 10  USB host 11  HDMI output 12  DC in power supply port 13 |