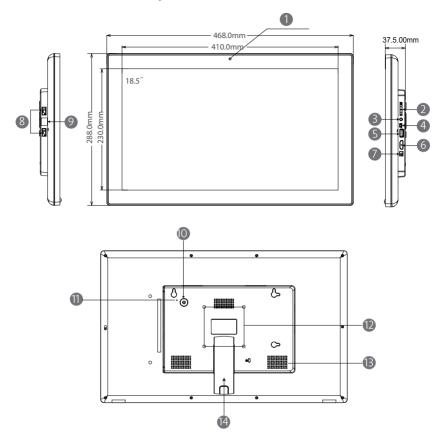

| No | Function                | No | Function      |
|----|-------------------------|----|---------------|
| 1  | Camera                  | 8  | USB host      |
| 2  | SD card slot            | 9  | Ethernet port |
| 3  | 3.5mm audio jack        | 10 | Power ON/OFF  |
| 4  | Mini USB OTG            | 11 | Reset         |
| 5  | USB host                | 12 | VESA 75*75mm  |
| 6  | HDMI output             | 13 | Speaker       |
| 7  | DC in power supply port | 14 | Stand         |