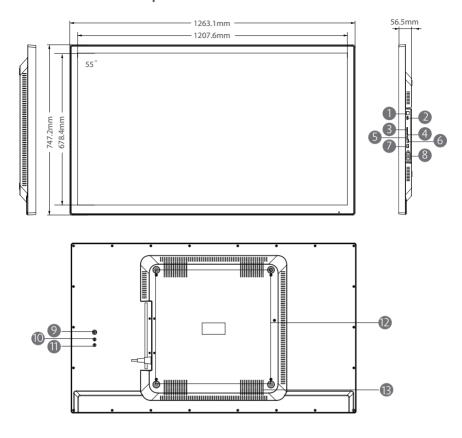

| No | Function                | No | Function       |
|----|-------------------------|----|----------------|
| 1  | Camera                  | 8  | USB host       |
| 2  | SD card slot            | 9  | Ethernet port  |
| 3  | 3.5mm audio jack        | 10 | Power ON/OFF   |
| 4  | Mini USB OTG            | 11 | Reset          |
| 5  | USB host                | 12 | VESA 100*100mm |
| 6  | HDMI output             | 13 | Speaker        |
| 7  | DC in power supply port | 14 | Stand          |

| No | Function                | No | Function       |
|----|-------------------------|----|----------------|
| 1  | Camera                  | 8  | USB host       |
| 2  | SD card slot            | 9  | Ethernet port  |
| 3  | 3.5mm audio jack        | 10 | Power ON/OFF   |
| 4  | Mini USB OTG            | 11 | Reset          |
| 5  | USB host                | 12 | Speaker        |
| 6  | HDMI output             | 13 | VESA 100*100mm |
| 7  | DC in power supply port | 14 | Stand          |

| No | Function                | No | Function       |
|----|-------------------------|----|----------------|
| 1  | Camera                  | 9  | Ethernet port  |
| 2  | SD card slot            | 10 | Serial port    |
| 3  | 3.5mm audio jack        | 11 | Power ON/OFF   |
| 4  | Mini USB OTG            | 12 | Reset          |
| 5  | USB host                | 13 | Speaker        |
| 6  | HDMI output             | 14 | VESA 100*100mm |
| 7  | DC in power supply port | 15 | Stand          |
| 8  | USB host                |    |                |

| No | Function                | No | Function      |
|----|-------------------------|----|---------------|
| 1  | Camera                  | 8  | USB host      |
| 2  | SD card slot            | 9  | Ethernet port |
| 3  | 3.5mm audio jack        | 10 | Power ON/OFF  |
| 4  | Mini USB OTG            | 11 | Reset         |
| 5  | USB host                | 12 | VESA 75*75mm  |
| 6  | HDMI output             | 13 | Speaker       |
| 7  | DC in power supply port | 14 | Stand         |

| Function                | No                                                                                           | Function                                                                                                     |
|-------------------------|----------------------------------------------------------------------------------------------|--------------------------------------------------------------------------------------------------------------|
| SD card slot            | 8                                                                                            | Ethernet port                                                                                                |
| 3.5mm audio jack        | 9                                                                                            | Power ON/OFF                                                                                                 |
| Mini USB OTG            | 10                                                                                           | Vol+                                                                                                         |
| USB host                | 11                                                                                           | Vol -                                                                                                        |
| HDMI output             | 12                                                                                           | VESA 100*100mm                                                                                               |
| DC in power supply port | 13                                                                                           | Speaker                                                                                                      |
| USB host                | 14                                                                                           | Stand                                                                                                        |
|                         | SD card slot  3.5mm audio jack  Mini USB OTG  USB host  HDMI output  DC in power supply port | SD card slot 8  3.5mm audio jack 9  Mini USB OTG 10  USB host 11  HDMI output 12  DC in power supply port 13 |

| No | Function         | No | Function                |
|----|------------------|----|-------------------------|
| 1  | Ethernet port    | 8  | AC in power supply port |
| 2  | USB host         | 9  | Power ON/OFF            |
| 3  | SD card slot     | 10 | Vol+                    |
| 4  | 3.5mm audio jack | 11 | Vol -                   |
| 5  | Mini USB OTG     | 12 | VESA 400*400mm          |
| 6  | USB host         | 13 | Speaker                 |
| 7  | HDMI output      |    |                         |