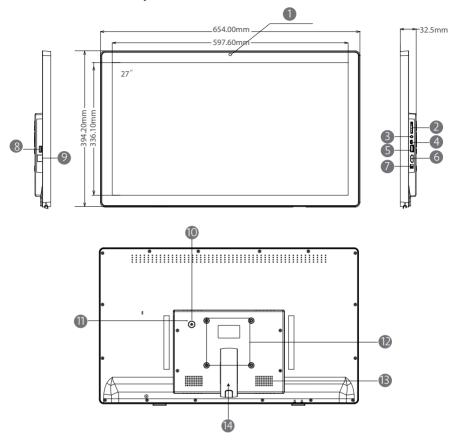

| No | Function                | No | Function       |
|----|-------------------------|----|----------------|
| 1  | Camera                  | 8  | USB host       |
| 2  | SD card slot            | 9  | Ethernet port  |
| 3  | 3.5mm audio jack        | 10 | Power ON/OFF   |
| 4  | Mini USB OTG            | 11 | Reset          |
| 5  | USB host                | 12 | VESA 100*100mm |
| 6  | HDMI output             | 13 | Speaker        |
| 7  | DC in power supply port | 14 | Stand          |