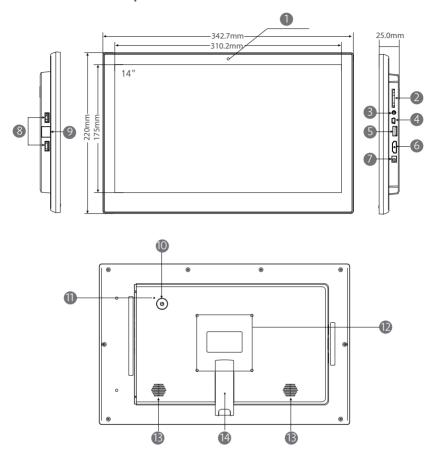

| No | Function                | No | Function       |
|----|-------------------------|----|----------------|
| 1  | Camera                  | 8  | USB host       |
| 2  | SD card slot            | 9  | Ethernet port  |
| 3  | 3.5mm audio jack        | 10 | Power ON/OFF   |
| 4  | Mini USB OTG            | 11 | Reset          |
| 5  | USB host                | 12 | VESA 100*100mm |
| 6  | HDMI output             | 13 | Speaker        |
| 7  | DC in power supply port | 14 | Stand          |