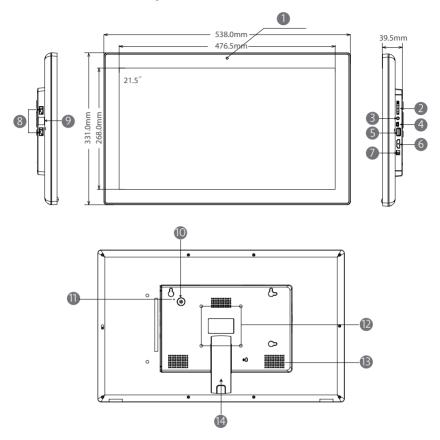

| No | Function                | No | Function       |
|----|-------------------------|----|----------------|
| 1  | Camera                  | 8  | USB host       |
| 2  | SD card slot            | 9  | Ethernet port  |
| 3  | 3.5mm audio jack        | 10 | Power ON/OFF   |
| 4  | Mini USB OTG            | 11 | Reset          |
| 5  | USB host                | 12 | VESA 100*100mm |
| 6  | HDMI output             | 13 | Speaker        |
| 7  | DC in power supply port | 14 | Stand          |