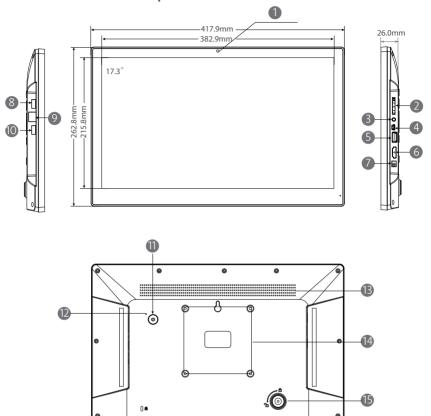

| No | Function                | No | Function       |
|----|-------------------------|----|----------------|
| 1  | Camera                  | 9  | Ethernet port  |
| 2  | SD card slot            | 10 | Serial port    |
| 3  | 3.5mm audio jack        | 11 | Power ON/OFF   |
| 4  | Mini USB OTG            | 12 | Reset          |
| 5  | USB host                | 13 | Speaker        |
| 6  | HDMI output             | 14 | VESA 100*100mm |
| 7  | DC in power supply port | 15 | Stand          |
| 8  | USB host                |    |                |