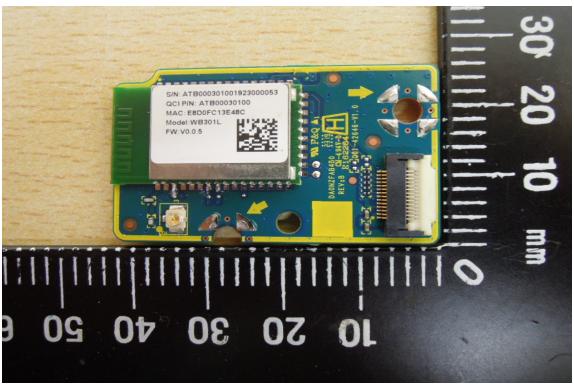

# BT Module-1 (Model No.: WB301A)

BT Module-2 (Model No.: WB301A)

Unless otherwise stated the results shown in this test report refer only to the sample(s) tested and such sample(s) are retained for 90 days only.

## BT Module-3 (Model No.: WB301A)