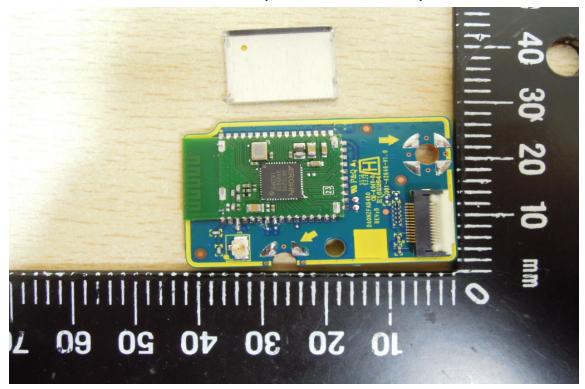

# BT Module-1 (Model No.: WB301A)

BT Module-2 (Model No.: WB301A)

Unless otherwise stated the results shown in this test report refer only to the sample(s) tested and such sample(s) are retained for 90 days only.