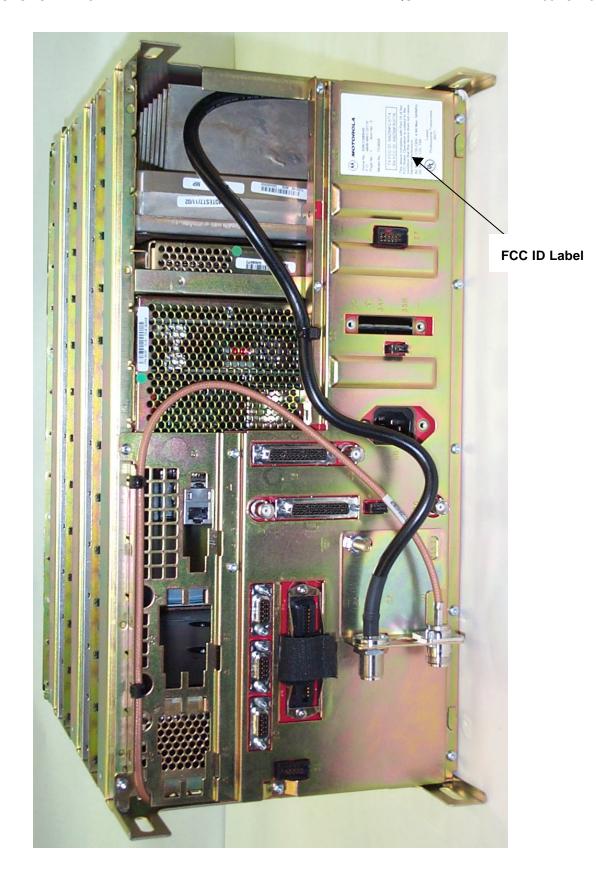

Rear of Base Radio Including Location of the FCC ID Label

APPLICANT: MOTOROLA INC. EQUIPMENT TYPE: ABZ89FC4797-D

Serial No: 509CBT0324

F.O. : 3904-0433-60099 Page No : 4 Item No : 1

Model No: T5365A

TX FCC ID: ABZ89FC4797-D RX FCC ID: ABZ89FR4796