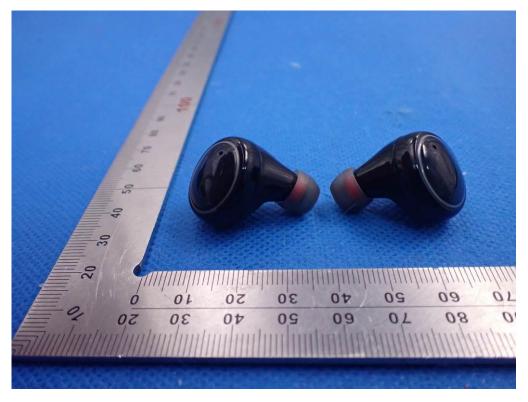

## THE SERIES MODEL IS C5P

TOP VIEW OF EUT

BOTTOM VIEW OF EUT

BACK VIEW OF EUT

RIGHT VIEW OF EUT

Left
VIEW OF EUT(PORT)

Right
VIEW OF EUT(PORT)