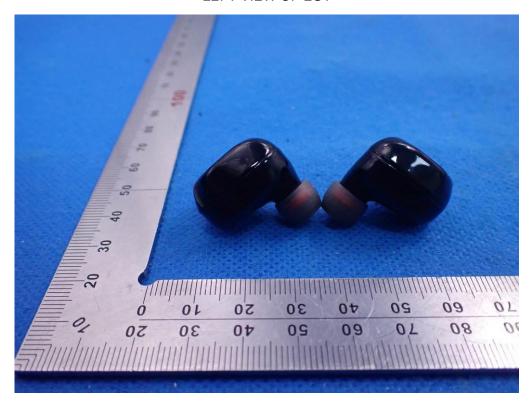

## THE MAIN TEST MODEL IS C5S

WHOLE VIEW OF EUT-1

WHOLE VIEW OF EUT-2

TOP VIEW OF EUT

**BOTTOM VIEW OF EUT** 

BACK VIEW OF EUT

RIGHT VIEW OF EUT

Left
VIEW OF EUT(PORT)