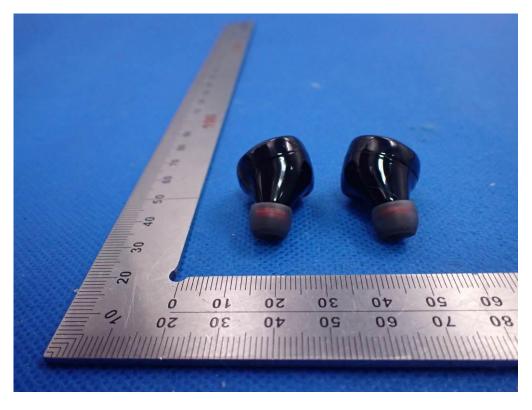

## THE MAIN TEST MODEL IS C5S

WHOLE VIEW OF EUT-1

WHOLE VIEW OF EUT-2

TOP VIEW OF EUT

**BOTTOM VIEW OF EUT** 

BACK VIEW OF EUT

RIGHT VIEW OF EUT

Left
VIEW OF EUT(PORT)

Right
VIEW OF EUT(PORT)