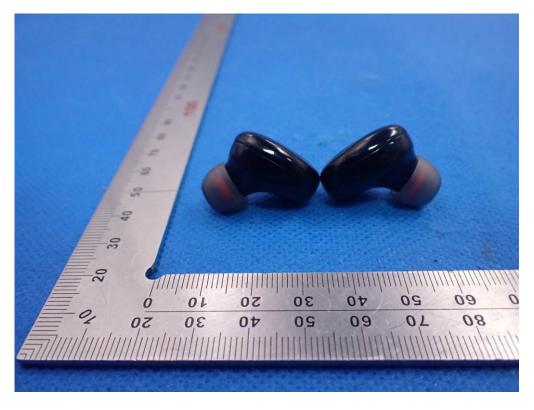

## THE MAIN TEST MODEL IS C5S

WHOLE VIEW OF EUT-1

WHOLE VIEW OF EUT-2

TOP VIEW OF EUT

**BOTTOM VIEW OF EUT** 

BACK VIEW OF EUT

RIGHT VIEW OF EUT

Left
VIEW OF EUT(PORT)