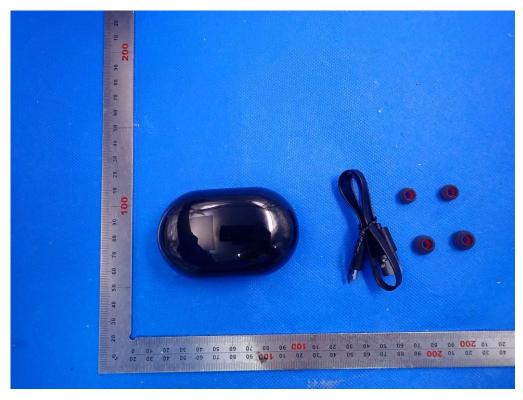

## THE MAIN TEST MODEL IS C5S

WHOLE VIEW OF EUT-1

WHOLE VIEW OF EUT-2

TOP VIEW OF EUT

**BOTTOM VIEW OF EUT** 

BACK VIEW OF EUT

RIGHT VIEW OF EUT

Left
VIEW OF EUT(PORT)