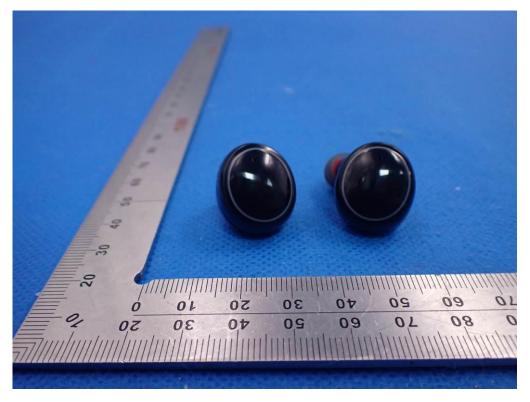

## THE MAIN TEST MODEL IS C5S

WHOLE VIEW OF EUT-1

WHOLE VIEW OF EUT-2

TOP VIEW OF EUT

**BOTTOM VIEW OF EUT** 

BACK VIEW OF EUT

RIGHT VIEW OF EUT

Left
VIEW OF EUT(PORT)