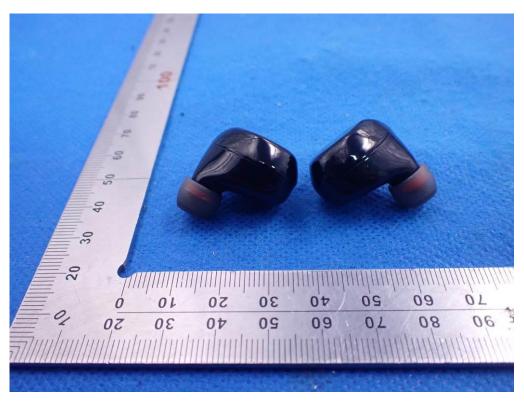

## THE MAIN TEST MODEL IS C5S

WHOLE VIEW OF EUT-1

WHOLE VIEW OF EUT-2

TOP VIEW OF EUT

**BOTTOM VIEW OF EUT** 

BACK VIEW OF EUT

RIGHT VIEW OF EUT

Left
VIEW OF EUT(PORT)