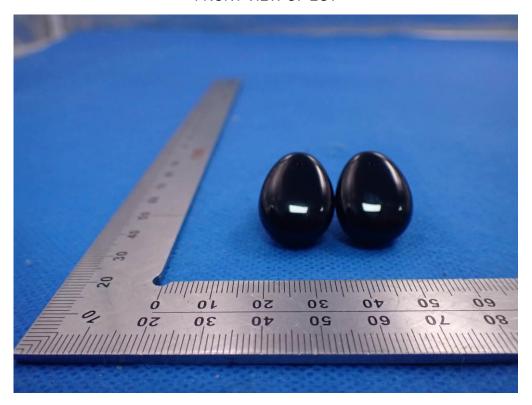

## THE MAIN TEST MODEL IS C5S

WHOLE VIEW OF EUT-1

WHOLE VIEW OF EUT-2

TOP VIEW OF EUT

**BOTTOM VIEW OF EUT** 

BACK VIEW OF EUT

RIGHT VIEW OF EUT

Left
VIEW OF EUT(PORT)