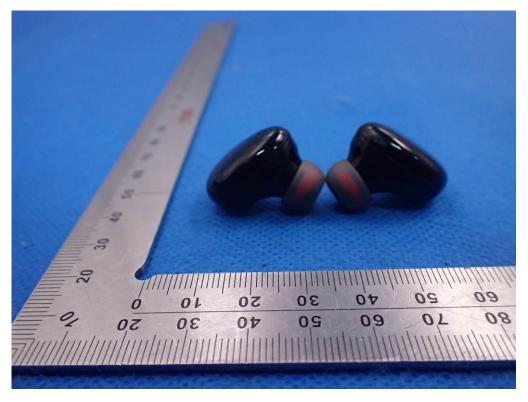

## THE MAIN TEST MODEL IS C5S

WHOLE VIEW OF EUT-1

WHOLE VIEW OF EUT-2

TOP VIEW OF EUT

**BOTTOM VIEW OF EUT** 

BACK VIEW OF EUT

RIGHT VIEW OF EUT

Left
VIEW OF EUT(PORT)