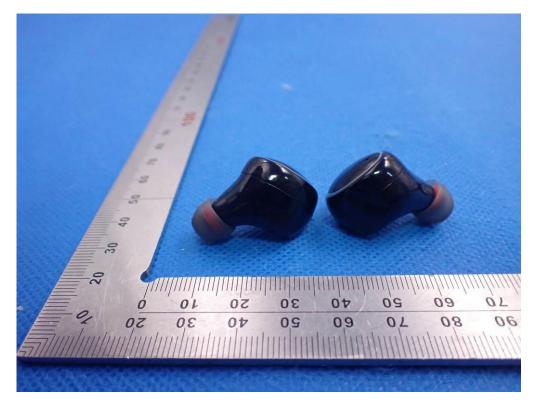

### THE SERIES MODEL IS C7

TOP VIEW OF EUT

**BOTTOM VIEW OF EUT** 

BACK VIEW OF EUT

RIGHT VIEW OF EUT

Left
VIEW OF EUT(PORT)

Right
VIEW OF EUT(PORT)