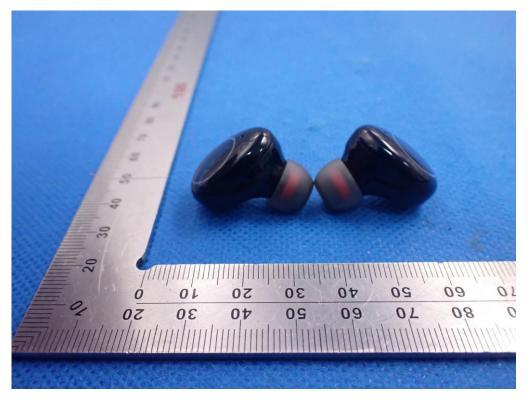

## THE MAIN TEST MODEL IS C5S

WHOLE VIEW OF EUT-1

WHOLE VIEW OF EUT-2

TOP VIEW OF EUT

**BOTTOM VIEW OF EUT** 

BACK VIEW OF EUT

RIGHT VIEW OF EUT

Left
VIEW OF EUT(PORT)