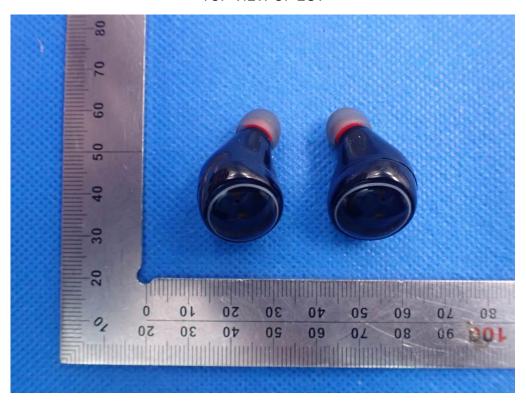

## THE MAIN TEST MODEL IS C5S

WHOLE VIEW OF EUT-1

WHOLE VIEW OF EUT-2

TOP VIEW OF EUT

**BOTTOM VIEW OF EUT** 

BACK VIEW OF EUT

RIGHT VIEW OF EUT

Left
VIEW OF EUT(PORT)