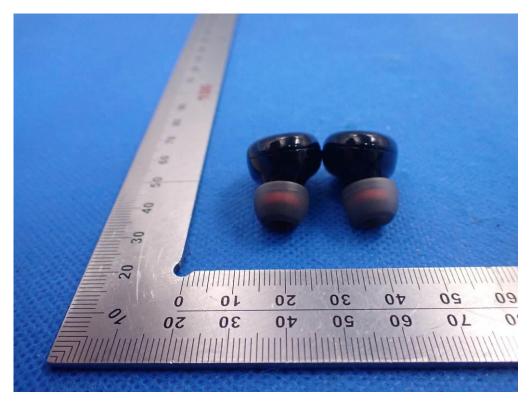

## THE MAIN TEST MODEL IS C5S

WHOLE VIEW OF EUT-1

WHOLE VIEW OF EUT-2

TOP VIEW OF EUT

**BOTTOM VIEW OF EUT** 

BACK VIEW OF EUT

RIGHT VIEW OF EUT

Left
VIEW OF EUT(PORT)