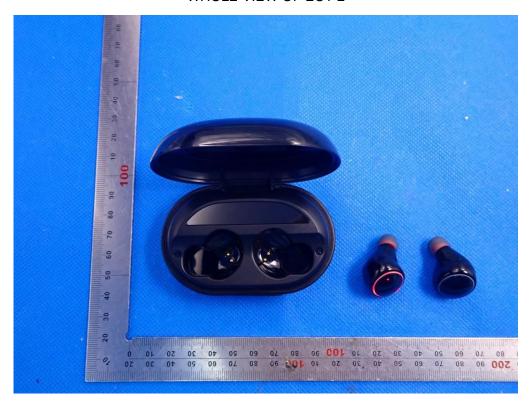

## THE MAIN TEST MODEL IS C5S

WHOLE VIEW OF EUT-1

WHOLE VIEW OF EUT-2

TOP VIEW OF EUT

**BOTTOM VIEW OF EUT** 

BACK VIEW OF EUT

RIGHT VIEW OF EUT

Left
VIEW OF EUT(PORT)