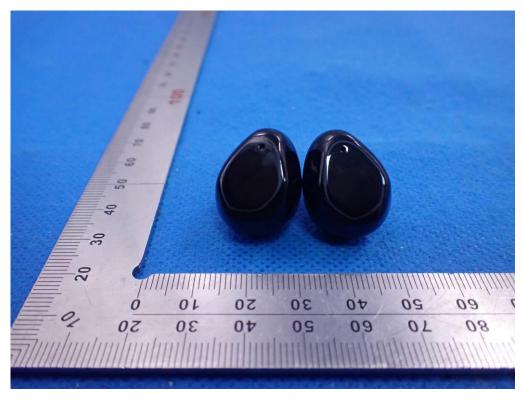

## THE MAIN TEST MODEL IS C5S

WHOLE VIEW OF EUT-1

WHOLE VIEW OF EUT-2

TOP VIEW OF EUT

**BOTTOM VIEW OF EUT** 

BACK VIEW OF EUT

RIGHT VIEW OF EUT

Left
VIEW OF EUT(PORT)