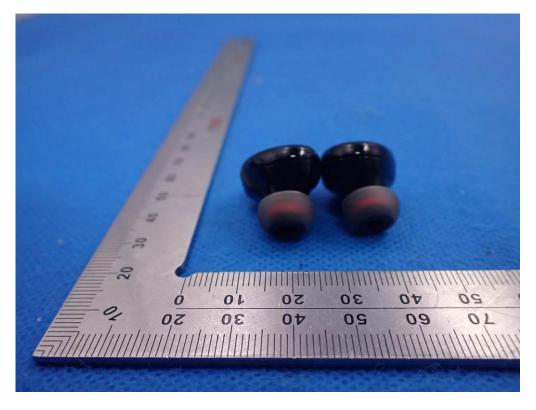

## THE MAIN TEST MODEL IS C5S

WHOLE VIEW OF EUT-1

WHOLE VIEW OF EUT-2

TOP VIEW OF EUT

**BOTTOM VIEW OF EUT** 

BACK VIEW OF EUT

RIGHT VIEW OF EUT

Left
VIEW OF EUT(PORT)