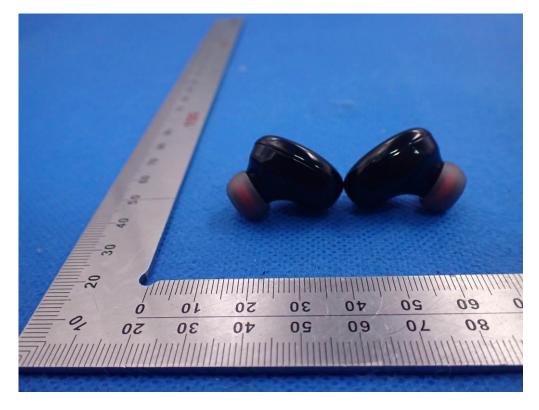

## THE MAIN TEST MODEL IS C5S

WHOLE VIEW OF EUT-1

WHOLE VIEW OF EUT-2

TOP VIEW OF EUT

**BOTTOM VIEW OF EUT** 

BACK VIEW OF EUT

RIGHT VIEW OF EUT

Left
VIEW OF EUT(PORT)