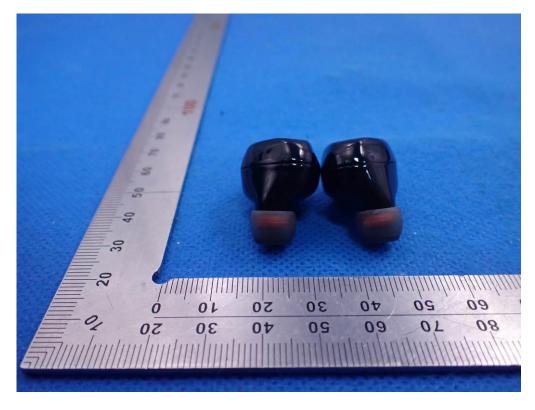

## THE MAIN TEST MODEL IS C5S

WHOLE VIEW OF EUT-1

WHOLE VIEW OF EUT-2

TOP VIEW OF EUT

**BOTTOM VIEW OF EUT** 

BACK VIEW OF EUT

RIGHT VIEW OF EUT

Left
VIEW OF EUT(PORT)