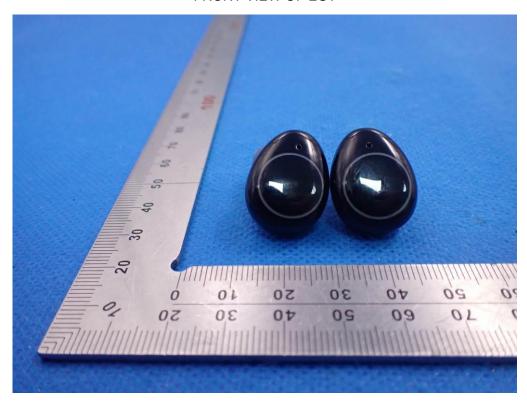

## THE MAIN TEST MODEL IS C5S

WHOLE VIEW OF EUT-1

WHOLE VIEW OF EUT-2

TOP VIEW OF EUT

**BOTTOM VIEW OF EUT** 

BACK VIEW OF EUT

RIGHT VIEW OF EUT

Left
VIEW OF EUT(PORT)