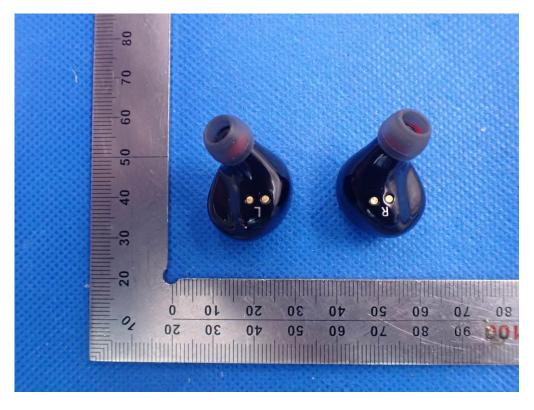

## THE MAIN TEST MODEL IS C5S

WHOLE VIEW OF EUT-1

WHOLE VIEW OF EUT-2

TOP VIEW OF EUT

**BOTTOM VIEW OF EUT** 

BACK VIEW OF EUT

RIGHT VIEW OF EUT

Left
VIEW OF EUT(PORT)