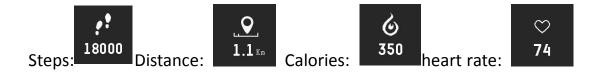

### **Sports Monitor:**

App will keep your record everyday, average data of a week, a month and a year. Record steps and distance when walking, calculate total excerise time and burned calories by all sports.

In histogram, the blue column is light sleep time, purple column is deep

sleep time.

Dynamic heart rate monitor: Aerobic, Anaerobic exercise, Fat

burning, Cardiopulmonary exercise.