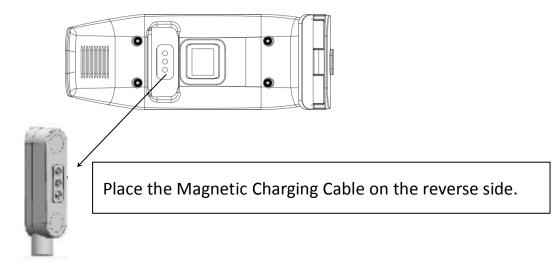

### **10.**Power Charging

Please place the Magnetic Charging Cable on the back of the Smart band (as shown in the figure ).Plug it into the power adapter, or 5V/500mA(or above) standard USB adapter. For example: Laptop、USB adapter、Bank Power and others. When wristband screen appears is being charged.