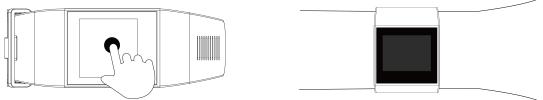

### 3.Power on and wear:

A.Press and hold the screen until it displays.

(If there is still no response, please try again after charging)

B. Put the bracelet on the wrist (Appropriate wear mode will greatly

## 5.Interaction:

A. Operation mode: sliding up and down, sliding around, long press the

screen B. Operate the bracelet

| lcon         | Function                   | Operation               |
|--------------|----------------------------|-------------------------|
|              | Dial pictures optional     | Long press and slide to |
| $\heartsuit$ | Test heart rate automatic. | Long press to shift     |
| Q            | Find your phone            | Long press              |