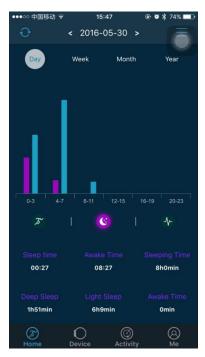

In histogram, the blue column is light sleep time, purple column is deep

sleep time.

Dynamic heart rate monitor: Aerobic, Anaerobic exercise, Fat

burning, Cardiopulmonary exercise.