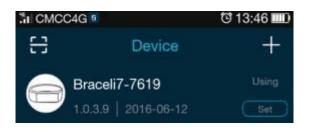

For example: The code is **5151** in the **Braceli7-5151**.

## **Connection Method 1:**

1.Keep Bluetooth on.

- 3. Long press to amplify the QR code. Find the code in it.
- 4.Open APP, Click the 【 Device 】 In the bottom of main interface.
- 5.In the page of 【Device】, click the "+" in the top right corner.
- 6. Search and connect the code showed on QR code.

### **Connection Method 2:**

- 1.Long press to amplify the **QR code** in bracelet.Find the code in it.
- 2.Open APP, Click the word [ Device ] In the bottom of main interface.
- 3.In the left corner of 【 Device 】, Choose the 😝 to scan the QR code.