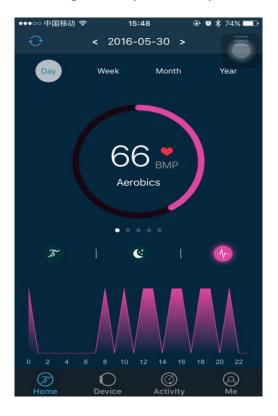

In histogram, the blue column is light sleep time, purple column is deep

sleep time.

Dynamic heart rate monitor: Aerobic, Anaerobic exercise, Fat

burning, Cardiopulmonary exercise.