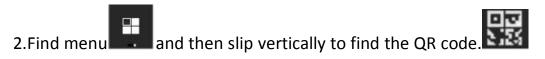

## **Connection Method 1:**

1.Keep Bluetooth on.

- 3. Long press to amplify the QR code. Find the code in it.
- 4.Open APP, Click the 【 Device 】 In the bottom of main interface.
- 5.In the page of 【Device】, click the "+" in the top right corner.
- 6. Search and connect the code showed on QR code.

### **Connection Method 2:**

- 1.Long press to amplify the **QR code** in bracelet.Find the code in it.
- 2.Open APP, Click the word [ Device ] In the bottom of main interface.
- 3.In the left corner of 【 Device 】, Choose the 😝 to scan the QR code.