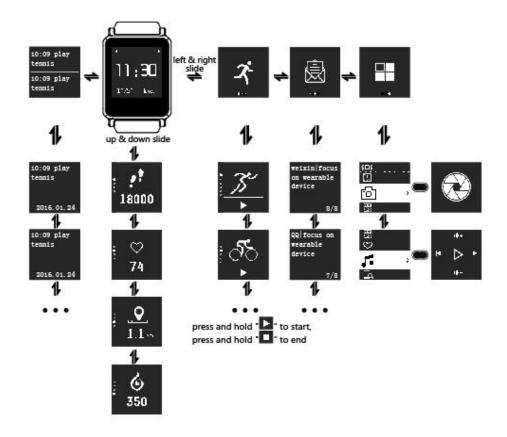

### **4.Features:**

# 24 kinds of Sports:

bowling

pull-up

surfing

dance

Skiing

Badminton

Skipping

table tennis

push-up

body building

golf

volleyball

walking

rock climbing

football

mountaineering

basketball

```
shuttlecock
```

sit-up

skating

yoga

## 5.Interaction:

A. Operation mode: sliding up and down, sliding around, long press the

screen B. Operate the bracelet

| lcon         | Function                   | Operation               |
|--------------|----------------------------|-------------------------|
|              | Dial pictures optional     | Long press and slide to |
| $\heartsuit$ | Test heart rate automatic. | Long press to shift     |
| Q            | Find your phone            | Long press              |