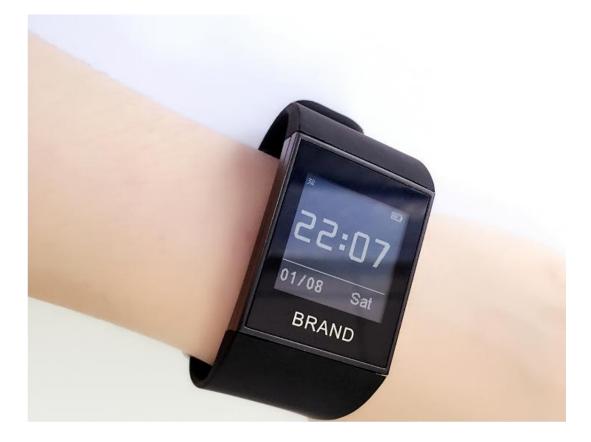

Smart Watch

DW-007FI⊺+



### E-ink display bracelet DW-007fit+ Manual

## 1.Specification:

| Model       | DW-007fit+                                                    |  |  |  |  |
|-------------|---------------------------------------------------------------|--|--|--|--|
| СРО         | nRF51822 ARM Cortex M0 32bit                                  |  |  |  |  |
| Display     | 1.28 inch 128*128 pixel E-ink display                         |  |  |  |  |
| Sports type | 24 kinds of sports recording                                  |  |  |  |  |
| Waterproof  | IP67 waterproof                                               |  |  |  |  |
| Charging    | 3 point connect charge DC 5V/0.12A                            |  |  |  |  |
| Function    | Dynamic heart rate measure, Sleep monitor. Sedentary          |  |  |