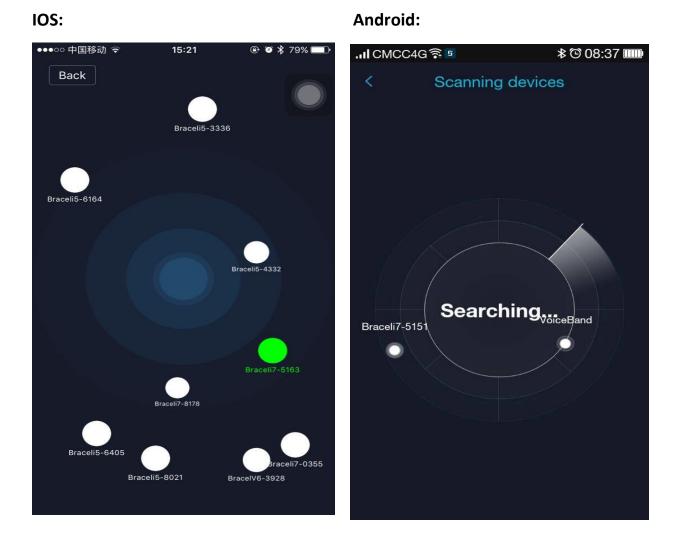

## **Connection Method 1:**

1.Keep Bluetooth on.

- 3. Long press to amplify the QR code. Find the code in it.
- 4.Open APP, Click the 【 Device 】 In the bottom of main interface.
- 5.In the page of 【Device】, click the "+" in the top right corner.
- 6. Search and connect the code showed on QR code.

For example: The code is **5151** in the **Braceli7-5151**.

### **Connection Method 2:**

- 1.Long press to amplify the **QR code** in bracelet.Find the code in it.
- 2.Open APP, Click the word [ Device ] In the bottom of main interface.
- 3.In the left corner of 【 Device 】, Choose the 😝 to scan the QR code.