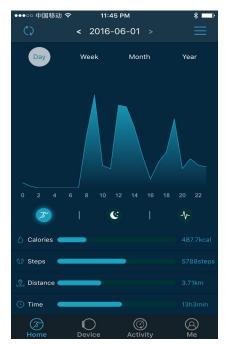

### **Sports Monitor:**

App will keep your record everyday, average data of a week, a month and a year. Record steps and distance when walking, calculate total excerise time and burned calories by all sports.