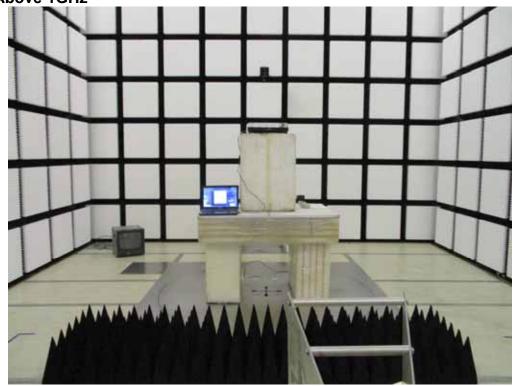

### **RADIATED RF MEASUREMENT SETUP**

**Above 1GHz** 

 Report No.:
 T180918N02-RP1-2
 Page: 64 / 66

 Rev.:
 00