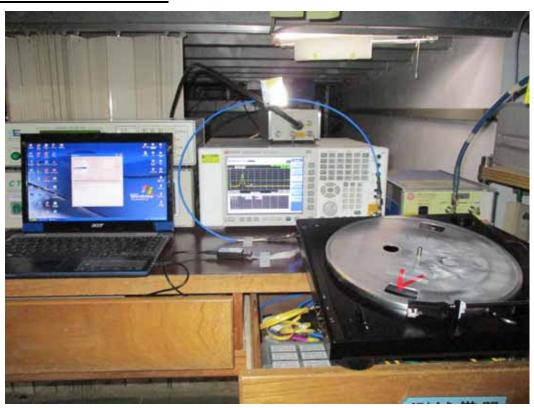

### **RF CONDUCTED SETUP**

Page: 65 / 66 **Report No.:** T180918N02-RP1-2 Rev.: 00

# **CONDUCTED EMISSION MEASUREMENT SETUP**

# **MODE: LINE**

Page: 66 / 66 **Report No.:** T180918N02-RP1-2 Rev.: 00