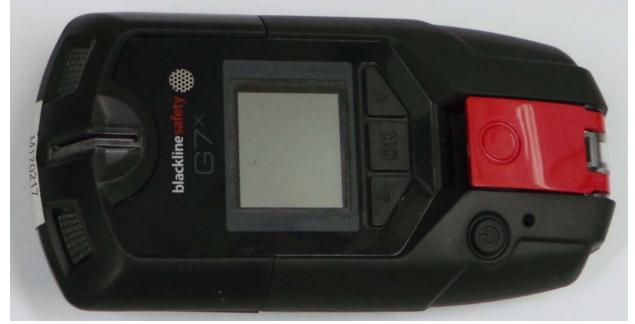

### **APPENDIX A1 TEST SAMPLE PHOTOGRAPHS**

Photograph Number 01.

G7x Standard Cartridge

Photograph Number 02.

G7x Standard Cartridge

Accredited for compliance with ISO/IEC 17025. The results of the test, calibrations and/or measurement included in this document are traceable to Australian/national standards. NATA is a signatory to the ILAC Mutual Recognition Arrangement for the mutual recognition of the equivalence of testing, calibration and inspection reports.