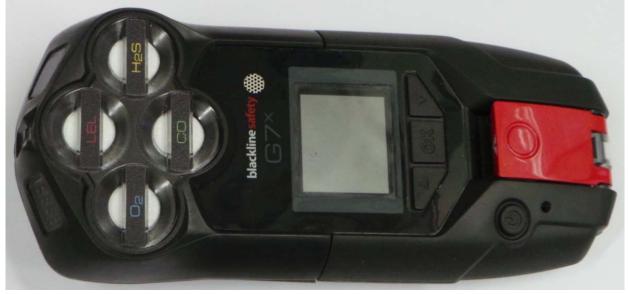

#### **APPENDIX A3 TEST SAMPLE PHOTOGRAPHS**

Photograph Number 05. 0

Photograph Number 06. G7x O2 CO H2S LEL Cartridge

Accredited for compliance with ISO/IEC 17025. The results of the test, calibrations and/or measurement included in this document are traceable to Australian/national standards. NATA is a signatory to the ILAC Mutual Recognition Arrangement for the mutual recognition of the equivalence of testing, calibration and inspection reports.