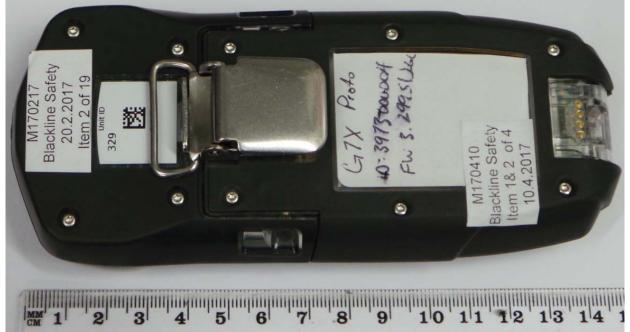

er 02.

G7x Standard Cartridge





Accredited for compliance with ISO/IEC 17025. The results of the test, calibrations and/or measurement included in this document are traceable to Australian/national standards. NATA is a signatory to the ILAC Mutual Recognition Arrangement for the mutual recognition of the equivalence of testing, calibration and inspection reports.

Page 21 of 81







Accredited for compliance with ISO/IEC 17025. The results of the test, calibrations and/or measurement included in this document are traceable to Australian/national standards. NATA is a signatory to the ILAC Mutual Recognition Arrangement for the mutual recognition of the equivalence of testing, calibration and inspection reports.

#### **APPENDIX A3 TEST SAMPLE PHOTOGRAPHS**

Photograph Number 05. 0





Photograph Number 06. G7x O2 CO H2S LEL Cartridge





Accredited for compliance with ISO/IEC 17025. The results of the test, calibrations and/or measurement included in this document are traceable to Australian/national standards. NATA is a signatory to the ILAC Mutual Recognition Arrangement for the mutual recognition of the equivalence of testing, calibration and inspection reports.

#### **APPENDIX A4 TEST SAMPLE PHOTOGRAPHS**













Photograph Number 12.





Accredited for compliance with ISO/IEC 17025. The results of the test, calibrations and/or measurement included in this document are traceable to Australian/national standards. NATA is a signatory to the ILAC Mutual Recognition Arrangement for the mutual recognition of the equivalence of testing, calibration and inspectio