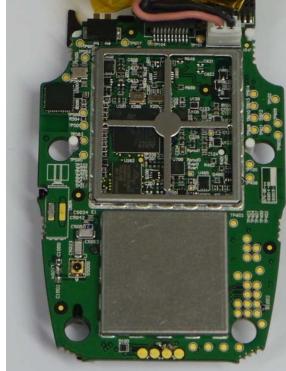

#### **APPENDIX A4 TEST SAMPLE PHOTOGRAPHS**

Photograph Number 12.

Accredited for compliance with ISO/IEC 17025. The results of the test, calibrations and/or measurement included in this document are traceable to Australian/national standards. NATA is a signatory to the ILAC Mutual Recognition Arrangement for the mutual recognition of the equivalence of testing, calibration and inspection reports.