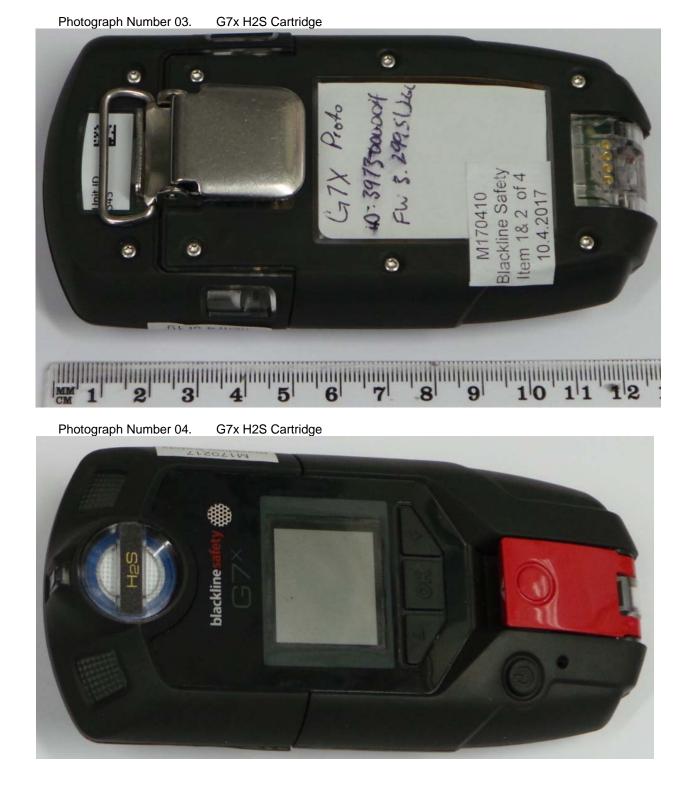

### **APPENDIX A1 TEST SAMPLE PHOTOGRAPHS**

Photograph Number 01.

G7x Standard Cartridge



Photograph Number 02.

G7x Standard Cartridge





Accredited for compliance with ISO/IEC 17025. The results of the test, calibrations and/or measurement included in this document are traceable to Australian/national standards. NATA is a signatory to the ILAC Mutual Recognition Arrangement for the mutual recognition of the equivalence of testing, calibration and inspection reports.

Page 21 of 81







Accredited for compliance with ISO/IEC 17025. The results of the test, calibrations and/or measurement included in this document are traceable to Australian/national standards. NATA is a signatory to the ILAC Mutual Recognition Arrangement for the mutual recognition of the equivalence of testing, calibration and inspection reports.

#### **APPENDIX A3 TEST SAMPLE PHOTOGRAPHS**

Photograph Number 05. 0





Photograph Number 06. G7x O2 CO H2S LEL Cartridge





Accredited for compliance with ISO/IEC 17025. The results of the test, calibrations and/or measurement included in this document are traceable to Australian/national standards. NATA is a signatory to the ILAC Mutual Recognition Arrangement for the mutual recognition of the equivalence of testing, calibration and inspection repo