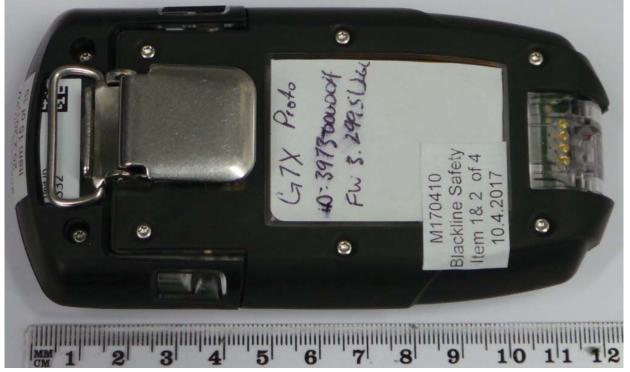

### **APPENDIX A1 TEST SAMPLE PHOTOGRAPHS**

Photograph Number 01.

G7x Standard Cartridge

Photograph Number 02.

G7x Standard Cartridge

Accredited for compliance with ISO/IEC 17025. The results of the test, calibrations and/or measurement included in this document are traceable to Australian/national standards. NATA is a signatory to the ILAC Mutual Recognition Arrangement for the mutual recognition of the equivalence of testing, calibration and inspection reports.