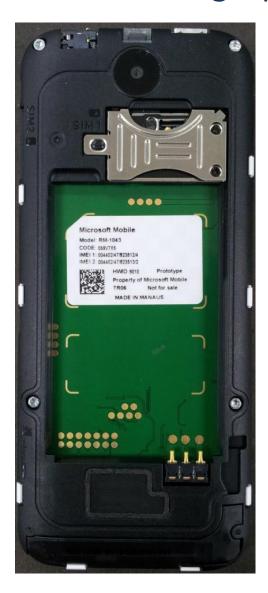

## **Internal Photographs**

Copyright © 2014 Microsoft. All rights reserved. FCC ID: PYARM-1043

Exhibit 9: Internal Photographs Applicant: Microsoft Mobile

2014-10-16

Confidential

Exhibit 9: Internal Photographs Applicant: Microsoft Mobile