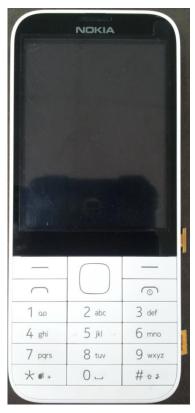

## **Internal Photographs**

Copyright © 2014 Microsoft. All rights reserved. FCC ID: PYARM-1043

Exhibit 9: Internal Photographs Applicant: Microsoft Mobile

2014-10-16

Confidential

Exhibit 9: Internal Photographs Applicant: Microsoft Mobile