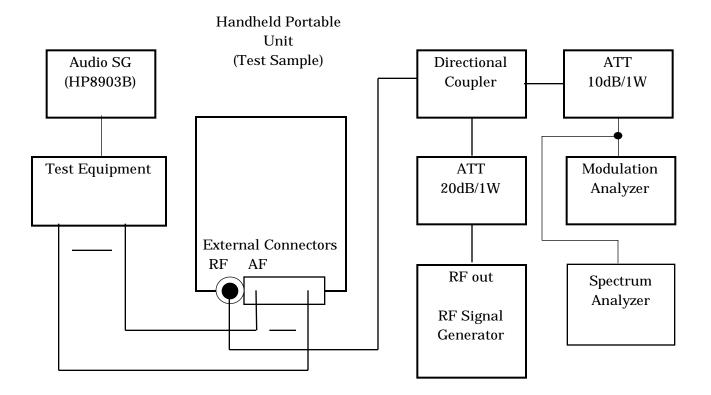

## TRANSMITTER TEST SET-UP (1)

This Test Set-up is for:

- A. Modulation Capability
- B. Audio Frequency Response
- C. Response of Low Pass Filter
- D. Modulation Limiting
- E. Occupied Band Width