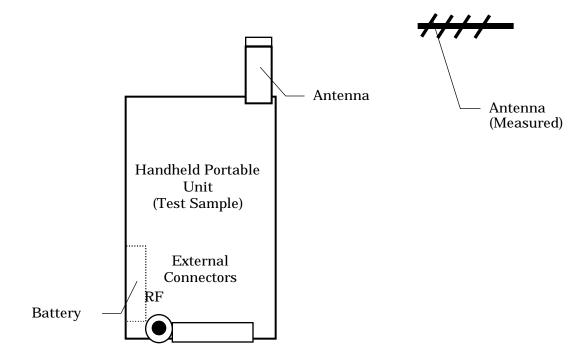

# TRANSMITTER TEST SET-UP (4)

This Test Set-up is for:

Field strength of spurious radiation