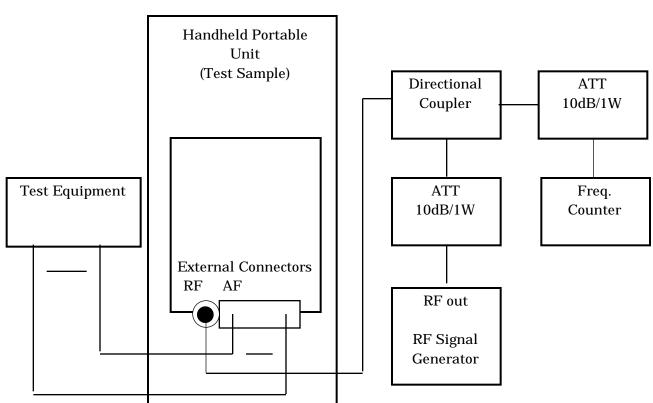

### TRANSMITTER TEST SET-UP (2)

### This Test Set-up is for:

- A. Operational Stability
- B. Carrier Frequency Stability
- C. Operational Performance Stability
- D. Frequency Stability Temperature Variation
- E. Frequency Stability Voltage Variation