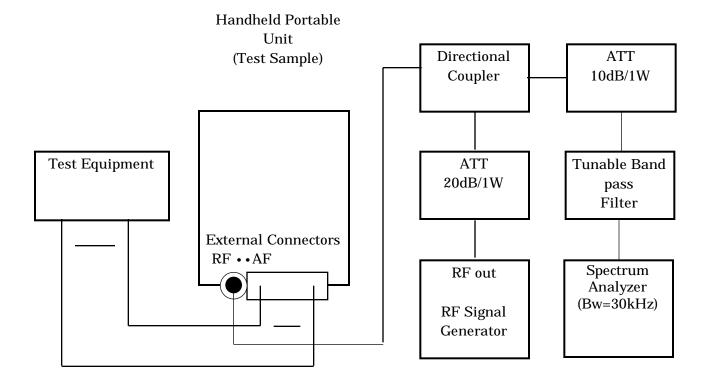

### TRANSMITTER TEST SET-UP (3)

This Test Set-up is for:

### SPURIOUS EMISSIONS AT ANTENNA TERMINALS