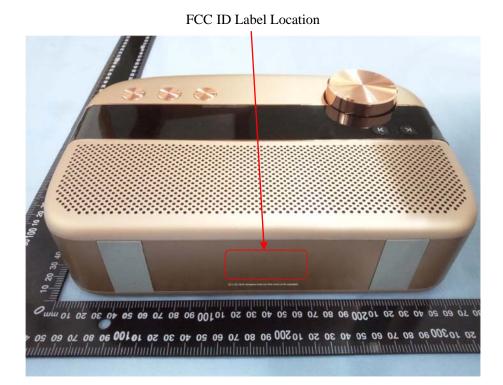

## **EXHIBIT 1 - PRODUCT LABELING**

## **Proposed FCC ID Label Format**

| FCC ID: 2AMX5-SC130                                        |
|------------------------------------------------------------|
| This device complies with Part 15 of the FCC Rules.        |
| Operation is subject to the following two conditions:      |
| (1) This device may not cause harmful interference, and    |
| (2) this device must accept any interference received,     |
| including interference that may cause undesired operation. |

<u>Specifications</u>: Text is Black in color and justified. Labels are printed in indelible ink on permanent adhesive silk-screened onto the EUT or shall be affixed at a conspicuous location on the EUT.

## **Proposed Label Location on EUT**