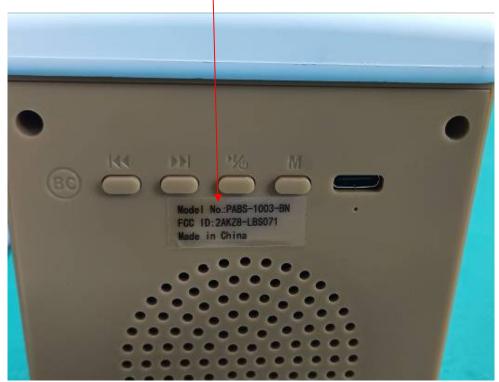

Model: PABS-1003-BN

FCC ID Label

## Model No.:PABS-1003-BN FCC ID:2AKZ8-LBS071 Made in China

#### FCC ID Label Location Information

The label shown shall be permanently affixed at a conspicuous location on the device and be readily visible to the user at the time purchase (Labeling requirements per 2.925)