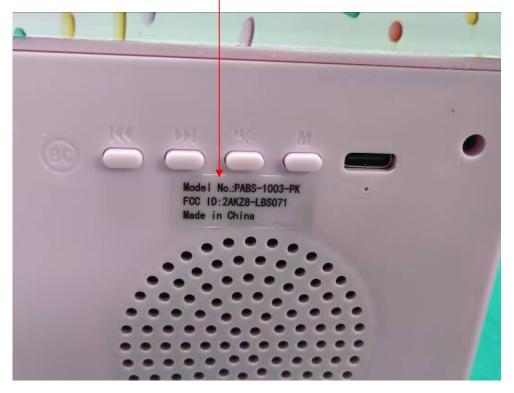

### **EXHIBIT A - FCC ID LABEL AND LOCATION**

Model: PABS-1003-PK

FCC ID Label

## Model No.:PABS-1003-PK FCC ID:2AKZ8-LBS071 Made in China

### FCC ID Label Location Information

The label shown shall be permanently affixed at a conspicuous location on the device and be readily visible to the user at the time purchase (Labeling requirements per 2.925)