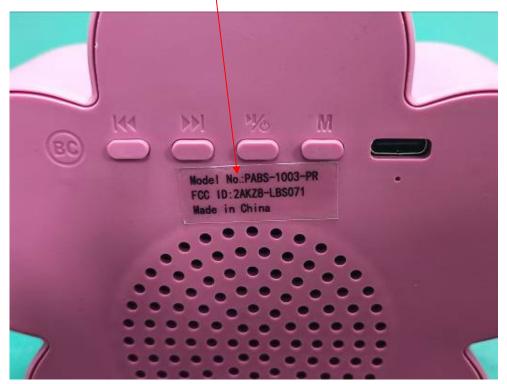

Model: PABS-1003-PR

FCC ID Label

# Model No.:PABS-1003-PR FCC ID:2AKZ8-LBS071 Made in China

### FCC ID Label Location Information

The label shown shall be permanently affixed at a conspicuous location on the device and be readily visible to the user at the time purchase (Labeling requirements per 2.925)