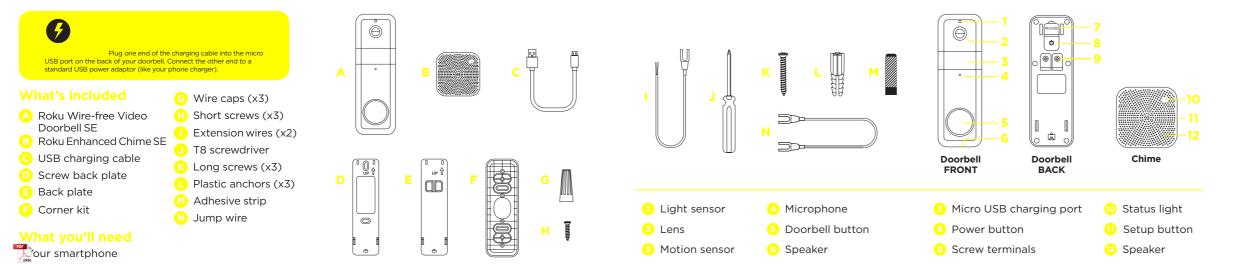

#### STEP 2: Install your doorbell & chime

In the Roku Smart Home app, tap the "+" button, then "Add Device" to find "Wire-free Video Doorbell." Follow the instructions to install your camera and complete setup.