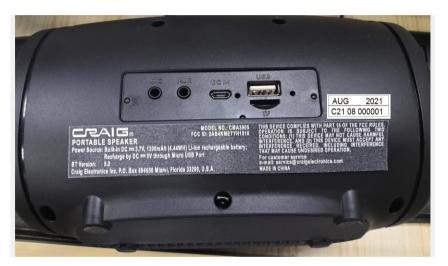

#### PORTABLE SPEAKER

Power Source: Built-in DC == 3.7V, 1200mAh (4.44WH) Li-ion rechargeable battery; Recharge by DC == 5V through Micro USB Port BT Version: 5.0 Craig Electronics Inc. P.O. Box 694650 Miami, Florida 33269, U.S.A.

MODEL NO.: CMA3905 FCC ID: 2AB4KMETYH1510 THIS DEVICE COMPLIES WITH PART 15 OF THE FCC RULES. OPERATION IS SUBJECT TO THE FOLLOWING TWO CONDITIONS: (1) THIS DEVICE MAY NOT CAUSE HARMFUL INTERFERENCE: AND (2) THIS DEVICE MUST ACCEPT ANY INTERFERENCE: RECEIVED, INCLUDING INTERFERENCE THAT MAY CAUSE UNDESIRED OPERATION. For customer service e-mail: service@craigelectronics.com MADE IN CHINA