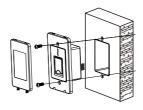

to the box part.

STEP 4 Install the device with the screws

After installing the back plate attach the machine part in the same reverse manner as shown in previous page