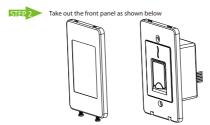

## Dimensions(mm)

Note: Not all the devices have the fingerprint cover. The real product prevails.

Procedure to be followed before installation

1

Method 1: Mounting on the standard Single gang junction box