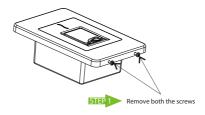

## Dimensions(mm)

Note: Not all the devices have the fingerprint cover. The real product prevails.

Procedure to be followed before installation

1

Method 1: Mounting on the standard Single gang junction box