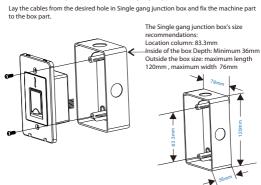

## Dimensions(mm)

Note: Not all the devices have the fingerprint cover. The real product prevails.

Procedure to be followed before installation

1

Method 1: Mounting on the standard Single gang junction box

to the box part.