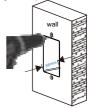

## Method 2: Mounting inside the wall

STEP 1

Place the mounting sticker to the place where device needs to be installed

Drill fixing holes and dig mounting groove deep of 36mm

If cables need to be laid from behind then it must be done before installing