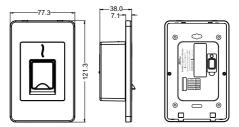

## Dimensions(mm)

Note: Not all the devices have the fingerprint cover. The real product prevails.

Procedure to be followed before installation

1

Method 1: Mounting on the standard Single gang junction box