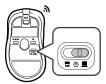

#### Top view

# Report rate switch button (\*\*)

# DPI switch button (6)

Mouse\_EC-CW-UG-V0\_outside\_93x135.indd 1 2022/5/24 上午 08:51:09