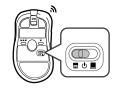

# **Bottom view**

# Report rate switch button (\*\*)

# DPI switch button (6)

Mouse\_EC-CW-UG-V0\_outside\_93x135.indd 1 2022/5/24 上午 08:51:09