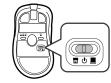

#### Top view

# Report rate switch button (\*\*)

# DPI switch button (6)

Mouse\_EC-CW-UG-V0\_outside\_93x135.indd 1 2022/5/24 上午 08:51:09