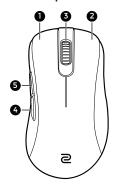

#### Top view

# Report rate switch button (\*\*)

# DPI switch button (6)

Mouse\_EC-CW-UG-V0\_outside\_93x135.indd 1 2022/5/24 上午 08:51:09