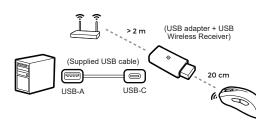

# **Benq**



© 2022 BenQ Corporation. All rights reserved. Rights of modification reserved

DN: EC-CW-UG-V0



MOUSE FOR e-SPORTS

**User Guide** 

## Package contents









Mouse

Enhanced Wireless Receiver

USB Wireless Receiver

USB Adapter













Spare Skatez

Z

USB Cable User Guide

Regulatory Statements

Warranty Card

#### Top view



# **Bottom view**



# Report rate switch button (\*\*)



# DPI switch button (6)





Mouse\_EC-CW-UG-V0\_outside\_93x135.indd 1 2022/5/24 上午 08:51:09

## Wireless operation (via Enhanced Wireless Receiver)





#### Wireless operation (via USB Wireless Receiver)







#### Wired operation



#### Charging



#### **Power LED indicators**



#### Powering off (for power saving)



#### **Product support**



zowie.benq.com > Support > DOWNLOAD & FAQ

#### Taiwan RoHS 限用物質含有情況標示聲明

| 設備名稱:                                                             | 電競滑鼠                   |        |        |                           |               |                 |
|-------------------------------------------------------------------|------------------------|--------|--------|---------------------------|---------------|-----------------|
| 型號(型式):                                                           | ECI-CW, EC2-CW, EC3-CW |        |        |                           |               |                 |
| 單元