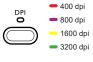

# DPI switch button (6)

Mouse\_EC-CW-UG-V0\_outside\_93x135.indd 1 2022/5/24 上午 08:51:09