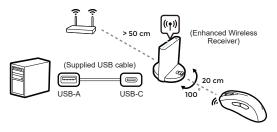

## Wireless operation (via Enhanced Wireless Receiver)

#### Wireless operation (via USB Wireless Receiver)